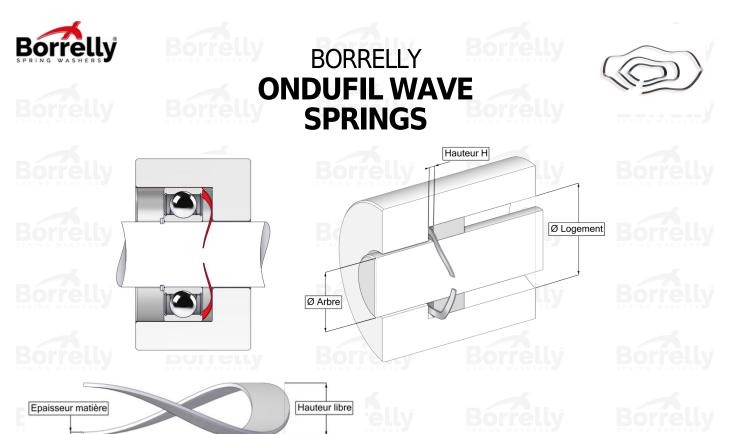

## TECHNICAL SHEET STANDARD RANGE SINGLE TURN GAP C75 TYPE STEEL FOR BEARING

| BORRELLY                       |                                                                                                                                                                                                              | OU47                                                                                                                                                                                                                               |                                                                                                                                                                                                                                                    |