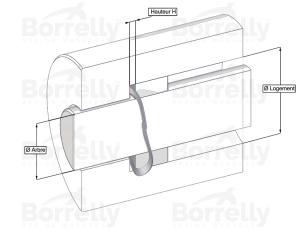

## TECHNICAL SHEET PRECISION RANGE SINGLE TURN OVERLAP 17-7PH STAINLESS STEEL FOR BEARING

| REFERENCE BORRELLY                                 | OJP105S                                                                                                                                                                                                                                                                                                                                                                                                                                                                                                                                                                                                                                                                                                                                                                                                                                                                                                                                                                                         |
|----------------------------------------------------|-------------------------------------------------------------------------------------------------------------------------------------------------------------------------------------------------------------------------------------------------------------------------------------------------------------------------------------------------------------------------------------------------------------------------------------------------------------------------------------------------------------------------------------------------------------------------------------------------------------------------------------------------------------------------------------------------------------------------------------------------------------------------------------------------------------------------------------------------------------------------------------------------------------------------------------------------------------------------------------------------|
| Outer diameter of the bearing (mm)                 | 105                                                                                                                                                                                                                                                                                                                                                                                                                                                                                                                                                                                                                                                                                                                                                                                                                                                                                                                                                                                             |
| Borrelly part code                                 | RP1055J160080I68                                                                                                                                                                                                                                                                                                                                                                                                                                                                                                                                                                                                                                                                                                                                                                                                                                                                                                                                                                                |
| Material                                           | Stainless steel 17-7 Ph 1.4568                                                                                                                                                                                                                                                                                                                                                                                                                                                                                                                                                                                                                                                                                                                                                                                                                                                                                                                                                                  |
| Standard references for the bearing mounting on    | 61915                                                                                                                                                                                                                                                                                                                                                                                                                                                                                                                                                                                                                                                                                                                                                                                                                                                                                                                                                                                           |
| outer ring                                         |                                                                                                                                                                                                                                                                                                                                                                                                                                                                                                                                                                                                                                                                                                                                                                                                                                                                                                                                                                                                 |
| Operates in Bore Ø min (for application other than | 105                                                                                                                                                                                                                                                                                                                                                                                                                                                                                                                                                                                                                                                                                                                                                                                                                                                                                                                                                                                             |
| bearing preload) (mm)                              |                                                                                                                                                                                                                                                                                                                                                                                                                                                                                                                                                                                                                                                                                                                                                                                                                                                                                                                                                                                                 |
| Clears Shaft Ø max (for application other than     | 92.0                                                                                                                                                                                                                                                                                                                                                                                                                                                                                                                                                                                                                                                                                                                                                                                                                                                                                                                                                                                            |
| bearing preload) (mm)                              |                                                                                                                                                                                                                                                                                                                                                                                                                                                                                                                                                                                                                                                                                                                                                                                                                                                                                                                                                                                                 |
| Approximate wire section (mm)                      | 6,0 x 0,80                                                                                                                                                                                                                                                                                                                                                                                                                                                                                                                                                                                                                                                                                                                                                                                                                                                                                                                                                                                      |
| Number of waves                                    | 5                                                                                                                                                                                                                                                                                                                                                                                                                                                                                                                                                                                                                                                                                                                                                                                                                                                                                                                                                                                               |
| Approximate free height H0 (mm)                    | 4.8 так страности с |
| Working height H1 (mm)                             | 2.80                                                                                                                                                                                                                                                                                                                                                                                                                                                                                                                                                                                                                                                                                                                                                                                                                                                                                                                                                                                            |
| Load P1 ±15% (N)                                   | 291                                                                                                                                                                                                                                                                                                                                                                                                                                                                                                                                                                                                                                                                                                                                                                                                                                                                                                                                                                                             |
| Minimum working height                             | 2 wire thickness                                                                                                                                                                                                                                                                                                                                                                                                                                                                                                                                                                                                                                                                                                                                                                                                                                                                                                                                                                                |
|                                                    |                                                                                                                                                                                                                                                                                                                                                                                                                                                                                                                                                                                                                                                                                                                                                                                                                                                                                                                                                                                                 |