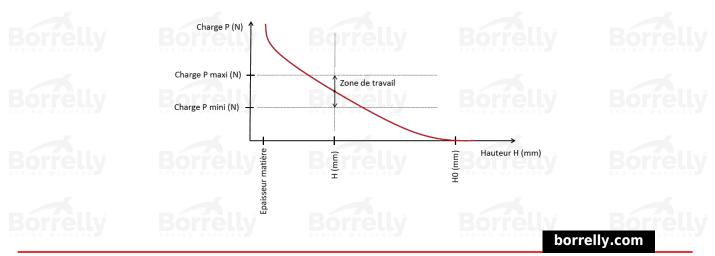

## TECHNICAL SHEET PRECISION RANGE SINGLE TURN OVERLAP 17-7PH STAINLESS STEEL FOR BEARING

| REFERENCE BORRELLY                                 | OJP105S                                                                                                                                                                                                                                                                                                                                                                                                                                                                                                                                                                                                                                                                                                                                                                                                                                                                                                                                                                                         |
|----------------------------------------------------|-------------------------------------------------------------------------------------------------------------------------------------------------------------------------------------------------------------------------------------------------------------------------------------------------------------------------------------------------------------------------------------------------------------------------------------------------------------------------------------------------------------------------------------------------------------------------------------------------------------------------------------------------------------------------------------------------------------------------------------------------------------------------------------------------------------------------------------------------------------------------------------------------------------------------------------------------------------------------------------------------|
| Outer diameter of the bearing (mm)                 | 105                                                                                                                                                                                                                                                                                                                                                                                                                                                                                                                                                                                                                                                                                                                                                                                                                                                                                                                                                                                             |
| Borrelly part code                                 | RP1055J160080I68                                                                                                                                                                                                                                                                                                                                                                                                                                                                                                                                                                                                                                                                                                                                                                                                                                                                                                                                                                                |
| Material                                           | Stainless steel 17-7 Ph 1.4568                                                                                                                                                                                                                                                                                                                                                                                                                                                                                                                                                                                                                                                                                                                                                                                                                                                                                                                                                                  |
| Standard references for the bearing mounting on    | 61915                                                                                                                                                                                                                                                                                                                                                                                                                                                                                                                                                                                                                                                                                                                                                                                                                                                                                                                                                                                           |
| outer ring                                         |                                                                                                                                                                                                                                                                                                                                                                                                                                                                                                                                                                                                                                                                                                                                                                                                                                                                                                                                                                                                 |
| Operates in Bore Ø min (for application other than | 105                                                                                                                                                                                                                                                                                                                                                                                                                                                                                                                                                                                                                                                                                                                                                                                                                                                                                                                                                                                             |
| bearing preload) (mm)                              |                                                                                                                                                                                                                                                                                                                                                                                                                                                                                                                                                                                                                                                                                                                                                                                                                                                                                                                                                                                                 |
| Clears Shaft Ø max (for application other than     | 92.0                                                                                                                                                                                                                                                                                                                                                                                                                                                                                                                                                                                                                                                                                                                                                                                                                                                                                                                                                                                            |
| bearing preload) (mm)                              |                                                                                                                                                                                                                                                                                                                                                                                                                                                                                                                                                                                                                                                                                                                                                                                                                                                                                                                                                                                                 |
| Approximate wire section (mm)                      | 6,0 x 0,80                                                                                                                                                                                                                                                                                                                                                                                                                                                                                                                                                                                                                                                                                                                                                                                                                                                                                                                                                                                      |
| Number of waves                                    | 5                                                                                                                                                                                                                                                                                                                                                                                                                                                                                                                                                                                                                                                                                                                                                                                                                                                                                                                                                                                               |
| Approximate free height H0 (mm)                    | 4.8 так страности с |
| Working height H1 (mm)                             | 2.80                                                                                                                                                                                                                                                                                                                                                                                                                                                                                                                                                                                                                                                                                                                                                                                                                                                                                                                                                                                            |
| Load P1 ±15% (N)                                   | 291                                                                                                                                                                                                                                                                                                                                                                                                                                                                                                                                                                                                                                                                                                                                                                                                                                                                                                                                                                                             |
| Minimum working height                             | 2 wire thickness                                                                                                                                                                                                                                                                                                                                                                                                                                                                                                                                                                                                                                                                                                                                                                                                                                                                                                                                                                                |
|                                                    |                                                                                                                                                                                                                                                                                                                                                                                                                                                                                                                                                                                                                                                                                                                                                                                                                                                                                                                                                                                                 |