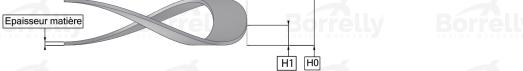

## TECHNICAL SHEET PRECISION RANGE SINGLE TURN OVERLAP 17-7PH STAINLESS STEEL FOR BEARING

| REFERENCE BORRELLY                                 | OJP105S                                                                                                                                                                                                                                                                                                                                                                                                                                                                                                                                                                                                                                                                                                                                                                                                                                                                                                                                                                                         |
|----------------------------------------------------|-------------------------------------------------------------------------------------------------------------------------------------------------------------------------------------------------------------------------------------------------------------------------------------------------------------------------------------------------------------------------------------------------------------------------------------------------------------------------------------------------------------------------------------------------------------------------------------------------------------------------------------------------------------------------------------------------------------------------------------------------------------------------------------------------------------------------------------------------------------------------------------------------------------------------------------------------------------------------------------------------|
| Outer diameter of the bearing (mm)                 | 105                                                                                                                                                                                                                                                                                                                                                                                                                                                                                                                                                                                                                                                                                                                                                                                                                                                                                                                                                                                             |
| Borrelly part code                                 | RP1055J160080I68                                                                                                                                                                                                                                                                                                                                                                                                                                                                                                                                                                                                                                                                                                                                                                                                                                                                                                                                                                                |
| Material                                           | Stainless steel 17-7 Ph 1.4568                                                                                                                                                                                                                                                                                                                                                                                                                                                                                                                                                                                                                                                                                                                                                                                                                                                                                                                                                                  |
| Standard references for the bearing mounting on    | 61915                                                                                                                                                                                                                                                                                                                                                                                                                                                                                                                                                                                                                                                                                                                                                                                                                                                                                                                                                                                           |
| outer ring                                         |                                                                                                                                                                                                                                                                                                                                                                                                                                                                                                                                                                                                                                                                                                                                                                                                                                                                                                                                                                                                 |
| Operates in Bore Ø min (for application other than | 105                                                                                                                                                                                                                                                                                                                                                                                                                                                                                                                                                                                                                                                                                                                                                                                                                                                                                                                                                                                             |
| bearing preload) (mm)                              |                                                                                                                                                                                                                                                                                                                                                                                                                                                                                                                                                                                                                                                                                                                                                                                                                                                                                                                                                                                                 |
| Clears Shaft Ø max (for application other than     | 92.0                                                                                                                                                                                                                                                                                                                                                                                                                                                                                                                                                                                                                                                                                                                                                                                                                                                                                                                                                                                            |
| bearing preload) (mm)                              |                                                                                                                                                                                                                                                                                                                                                                                                                                                                                                                                                                                                                                                                                                                                                                                                                                                                                                                                                                                                 |
| Approximate wire section (mm)                      | 6,0 x 0,80                                                                                                                                                                                                                                                                                                                                                                                                                                                                                                                                                                                                                                                                                                                                                                                                                                                                                                                                                                                      |
| Number of waves                                    | 5                                                                                                                                                                                                                                                                                                                                                                                                                                                                                                                                                                                                                                                                                                                                                                                                                                                                                                                                                                                               |
| Approximate free height H0 (mm)                    | 4.8 так страности с |
| Working height H1 (mm)                             | 2.80                                                                                                                                                                                                                                                                                                                                                                                                                                                                                                                                                                                                                                                                                                                                                                                                                                                                                                                                                                                            |
| Load P1 ±15% (N)                                   | 291                                                                                                                                                                                                                                                                                                                                                                                                                                                                                                                                                                                                                                                                                                                                                                                                                                                                                                                                                                                             |
| Minimum working height                             | 2 wire thickness                                                                                                                                                                                                                                                                                                                                                                                                                                                                                                                                                                                                                                                                                                                                                                                                                                                                                                                                                                                |
|                                                    |                                                                                                                                                                                                                                                                                                                                                                                                                                                                                                                                                                                                                                                                                                                                                                                                                                                                                                                                                                                                 |