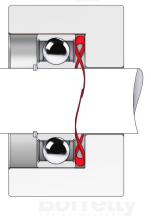

## TECHNICAL SHEET PRECISION RANGE SINGLE TURN OVERLAP 17-7PH STAINLESS STEEL FOR BEARING

| REFERENCE BORRELLY                                 | OJP105S                                                                                                                                                                                                                                                                                                                                                                                                                                                                                                                                                                                                                                                                                                                                                                                                                                                                                                                                                                                         |
|----------------------------------------------------|-------------------------------------------------------------------------------------------------------------------------------------------------------------------------------------------------------------------------------------------------------------------------------------------------------------------------------------------------------------------------------------------------------------------------------------------------------------------------------------------------------------------------------------------------------------------------------------------------------------------------------------------------------------------------------------------------------------------------------------------------------------------------------------------------------------------------------------------------------------------------------------------------------------------------------------------------------------------------------------------------|
| Outer diameter of the bearing (mm)                 | 105                                                                                                                                                                                                                                                                                                                                                                                                                                                                                                                                                                                                                                                                                                                                                                                                                                                                                                                                                                                             |
| Borrelly part code                                 | RP1055J160080I68                                                                                                                                                                                                                                                                                                                                                                                                                                                                                                                                                                                                                                                                                                                                                                                                                                                                                                                                                                                |
| Material                                           | Stainless steel 17-7 Ph 1.4568                                                                                                                                                                                                                                                                                                                                                                                                                                                                                                                                                                                                                                                                                                                                                                                                                                                                                                                                                                  |
| Standard references for the bearing mounting on    | 61915                                                                                                                                                                                                                                                                                                                                                                                                                                                                                                                                                                                                                                                                                                                                                                                                                                                                                                                                                                                           |
| outer ring                                         |                                                                                                                                                                                                                                                                                                                                                                                                                                                                                                                                                                                                                                                                                                                                                                                                                                                                                                                                                                                                 |
| Operates in Bore Ø min (for application other than | 105                                                                                                                                                                                                                                                                                                                                                                                                                                                                                                                                                                                                                                                                                                                                                                                                                                                                                                                                                                                             |
| bearing preload) (mm)                              |                                                                                                                                                                                                                                                                                                                                                                                                                                                                                                                                                                                                                                                                                                                                                                                                                                                                                                                                                                                                 |
| Clears Shaft Ø max (for application other than     | 92.0                                                                                                                                                                                                                                                                                                                                                                                                                                                                                                                                                                                                                                                                                                                                                                                                                                                                                                                                                                                            |
| bearing preload) (mm)                              |                                                                                                                                                                                                                                                                                                                                                                                                                                                                                                                                                                                                                                                                                                                                                                                                                                                                                                                                                                                                 |
| Approximate wire section (mm)                      | 6,0 x 0,80                                                                                                                                                                                                                                                                                                                                                                                                                                                                                                                                                                                                                                                                                                                                                                                                                                                                                                                                                                                      |
| Number of waves                                    | 5                                                                                                                                                                                                                                                                                                                                                                                                                                                                                                                                                                                                                                                                                                                                                                                                                                                                                                                                                                                               |
| Approximate free height H0 (mm)                    | 4.8 так страности с |
| Working height H1 (mm)                             | 2.80                                                                                                                                                                                                                                                                                                                                                                                                                                                                                                                                                                                                                                                                                                                                                                                                                                                                                                                                                                                            |
| Load P1 ±15% (N)                                   | 291                                                                                                                                                                                                                                                                                                                                                                                                                                                                                                                                                                                                                                                                                                                                                                                                                                                                                                                                                                                             |
| Minimum working height                             | 2 wire thickness                                                                                                                                                                                                                                                                                                                                                                                                                                                                                                                                                                                                                                                                                                                                                                                                                                                                                                                                                                                |
|                                                    |                                                                                                                                                                                                                                                                                                                                                                                                                                                                                                                                                                                                                                                                                                                                                                                                                                                                                                                                                                                                 |