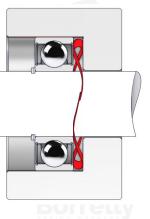

## BORRELLY ONDUFIL WAVE SPRINGS

Epaisseur matière

Borrelly Borrelly Borrelly Borrelly Borrelly

rrelly

| SIEEL FUR DEARING                                               |                  |                                |          |  |
|-----------------------------------------------------------------|------------------|--------------------------------|----------|--|
| REFERENCE BORRELLY                                              | OJP55S           |                                |          |  |
| Outer diameter of the bearing (mm)                              | <b>5</b> 5       | Borrolly                       | Borrolly |  |
| Borrelly part code                                              | RP0554J140       | RP0554J140060I68               |          |  |
| Material                                                        | Stainless ste    | Stainless steel 17-7 Ph 1.4568 |          |  |
| Standard references for the bearing mou<br>outer ring           | nting on 6006    |                                |          |  |
| Operates in Bore Ø min (for application o                       | ther than 55     |                                |          |  |
| bearing preload) (mm)                                           |                  |                                |          |  |
| Clears Shaft Ø max (for application other bearing preload) (mm) | <b>than</b> 46.4 |                                |          |  |
| Approximate wire section (mm)                                   | 4,0 x 0,60       |                                |          |  |
| Number of waves                                                 | 4                |                                |          |  |
| Approximate free height H0 (mm)                                 | 3.5              |                                |          |  |
| Working height H1 (mm)                                          | 2.35             |                                |          |  |
| Load P1 ±15% (N)                                                | 130              |                                |          |  |
| Minimum working height                                          | 2 wire thick     | 2 wire thickness               |          |  |
|                                                                 |                  |                                |          |  |