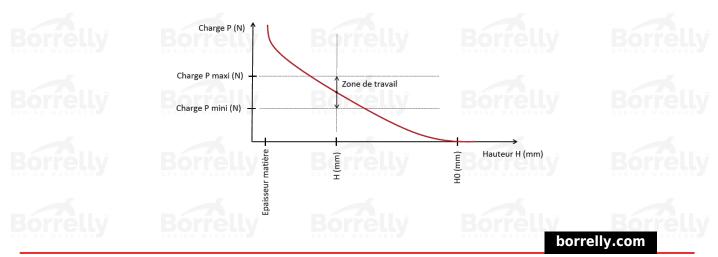

## BORRELLY ONDUFIL WAVE SPRINGS

Epaisseur matière

Borrelly Borrelly Borrelly Borrelly Borrelly

rrelly

| SIEEL FUR DEARING                                               |                  |                                |          |  |
|-----------------------------------------------------------------|------------------|--------------------------------|----------|--|
| REFERENCE BORRELLY                                              | OJP55S           |                                |          |  |
| Outer diameter of the bearing (mm)                              | <b>5</b> 5       | Borrolly                       | Borrolly |  |
| Borrelly part code                                              | RP0554J140       | RP0554J140060I68               |          |  |
| Material                                                        | Stainless ste    | Stainless steel 17-7 Ph 1.4568 |          |  |
| Standard references for the bearing mou<br>outer ring           | nting on 6006    |                                |          |  |
| Operates in Bore Ø min (for application o                       | ther than 55     |                                |          |  |
| bearing preload) (mm)                                           |                  |                                |          |  |
| Clears Shaft Ø max (for application other bearing preload) (mm) | <b>than</b> 46.4 |                                |          |  |
| Approximate wire section (mm)                                   | 4,0 x 0,60       |                                |          |  |
| Number of waves                                                 | 4                |                                |          |  |
| Approximate free height H0 (mm)                                 | 3.5              |                                |          |  |
| Working height H1 (mm)                                          | 2.35             |                                |          |  |
| Load P1 ±15% (N)                                                | 130              |                                |          |  |
| Minimum working height                                          | 2 wire thick     | 2 wire thickness               |          |  |
|                                                                 |                  |                                |          |  |