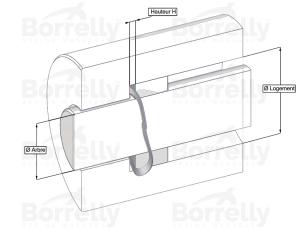

## BORRELLY ONDUFIL WAVE SPRINGS

Epaisseur matière

Borrelly Borrelly Borrelly Borrelly Borrelly

rrelly

| SIEEL FUR DEARING                                               |                  |                                |          |  |
|-----------------------------------------------------------------|------------------|--------------------------------|----------|--|
| REFERENCE BORRELLY                                              | OJP55S           |                                |          |  |
| Outer diameter of the bearing (mm)                              | <b>5</b> 5       | Borrolly                       | Borrolly |  |
| Borrelly part code                                              | RP0554J140       | RP0554J140060I68               |          |  |
| Material                                                        | Stainless ste    | Stainless steel 17-7 Ph 1.4568 |          |  |
| Standard references for the bearing mou<br>outer ring           | nting on 6006    |                                |          |  |
| Operates in Bore Ø min (for application o                       | ther than 55     |                                |          |  |
| bearing preload) (mm)                                           |                  |                                |          |  |
| Clears Shaft Ø max (for application other bearing preload) (mm) | <b>than</b> 46.4 |                                |          |  |
| Approximate wire section (mm)                                   | 4,0 x 0,60       |                                |          |  |
| Number of waves                                                 | 4                |                                |          |  |
| Approximate free height H0 (mm)                                 | 3.5              |                                |          |  |
| Working height H1 (mm)                                          | 2.35             |                                |          |  |
| Load P1 ±15% (N)                                                | 130              |                                |          |  |
| Minimum working height                                          | 2 wire thick     | 2 wire thickness               |          |  |
|                                                                 |                  |                                |          |  |