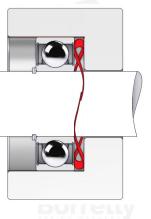

## BORRELLY ONDUFIL WAVE SPRINGS

Epaisseur matière

rrelly

| SILLEI ON DEANING                          |                     |                                |          |  |
|--------------------------------------------|---------------------|--------------------------------|----------|--|
| REFERENCE BORRELLY                         | OJP42S              |                                |          |  |
| Outer diameter of the bearing (mm)         | 42                  | Borrolly                       | Borrolly |  |
| Borrelly part code                         | RP0423J140          | RP0423J140060I68               |          |  |
| Material                                   | Stainless ste       | Stainless steel 17-7 Ph 1.4568 |          |  |
| Standard references for the bearing mou    | unting on 6004 6302 |                                |          |  |
| outer ring                                 |                     |                                |          |  |
| Operates in Bore Ø min (for application of | other than 42       |                                |          |  |
| bearing preload) (mm)                      |                     |                                |          |  |
| Clears Shaft Ø max (for application other  | <b>r than</b> 33.4  |                                |          |  |
| bearing preload) (mm)                      |                     |                                |          |  |
| Approximate wire section (mm)              | 4,0 x 0,60          |                                |          |  |
| Number of waves                            | 3                   |                                |          |  |
| Approximate free height H0 (mm)            | 3.4                 |                                |          |  |
| Working height H1 (mm)                     | 2.00                |                                |          |  |
| Load P1 ±15% (N)                           | 115                 |                                |          |  |
| Minimum working height                     | 2 wire thickr       | 2 wire thickness               |          |  |
|                                            |                     |                                |          |  |