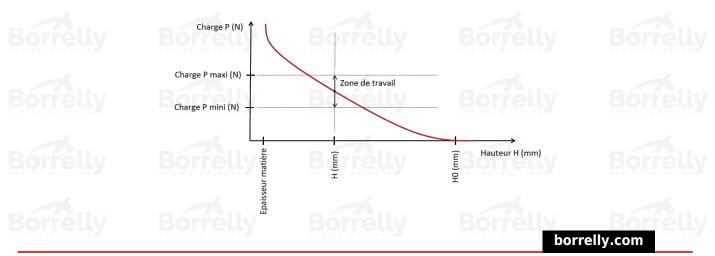

## BORRELLY ONDUFIL WAVE SPRINGS

Epaisseur matière

rrelly

| SILLEI ON DEANING                          |                     |                                |          |  |
|--------------------------------------------|---------------------|--------------------------------|----------|--|
| REFERENCE BORRELLY                         | OJP42S              |                                |          |  |
| Outer diameter of the bearing (mm)         | 42                  | Borrolly                       | Borrolly |  |
| Borrelly part code                         | RP0423J140          | RP0423J140060I68               |          |  |
| Material                                   | Stainless ste       | Stainless steel 17-7 Ph 1.4568 |          |  |
| Standard references for the bearing mou    | unting on 6004 6302 |                                |          |  |
| outer ring                                 |                     |                                |          |  |
| Operates in Bore Ø min (for application of | other than 42       |                                |          |  |
| bearing preload) (mm)                      |                     |                                |          |  |
| Clears Shaft Ø max (for application other  | <b>r than</b> 33.4  |                                |          |  |
| bearing preload) (mm)                      |                     |                                |          |  |
| Approximate wire section (mm)              | 4,0 x 0,60          |                                |          |  |
| Number of waves                            | 3                   |                                |          |  |
| Approximate free height H0 (mm)            | 3.4                 |                                |          |  |
| Working height H1 (mm)                     | 2.00                |                                |          |  |
| Load P1 ±15% (N)                           | 115                 |                                |          |  |
| Minimum working height                     | 2 wire thickr       | 2 wire thickness               |          |  |
|                                            |                     |                                |          |  |