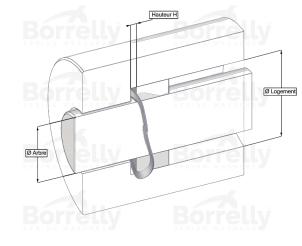

## BORRELLY ONDUFIL WAVE SPRINGS

Epaisseur matière

rrelly

| SILLEI ON DEANING                          |                     |                                |          |  |
|--------------------------------------------|---------------------|--------------------------------|----------|--|
| REFERENCE BORRELLY                         | OJP42S              |                                |          |  |
| Outer diameter of the bearing (mm)         | 42                  | Borrolly                       | Borrolly |  |
| Borrelly part code                         | RP0423J140          | RP0423J140060I68               |          |  |
| Material                                   | Stainless ste       | Stainless steel 17-7 Ph 1.4568 |          |  |
| Standard references for the bearing mou    | unting on 6004 6302 |                                |          |  |
| outer ring                                 |                     |                                |          |  |
| Operates in Bore Ø min (for application of | other than 42       |                                |          |  |
| bearing preload) (mm)                      |                     |                                |          |  |
| Clears Shaft Ø max (for application other  | <b>r than</b> 33.4  |                                |          |  |
| bearing preload) (mm)                      |                     |                                |          |  |
| Approximate wire section (mm)              | 4,0 x 0,60          |                                |          |  |
| Number of waves                            | 3                   |                                |          |  |
| Approximate free height H0 (mm)            | 3.4                 |                                |          |  |
| Working height H1 (mm)                     | 2.00                |                                |          |  |
| Load P1 ±15% (N)                           | 115                 |                                |          |  |
| Minimum working height                     | 2 wire thickr       | 2 wire thickness               |          |  |
|                                            |                     |                                |          |  |