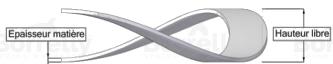

## TECHNICAL SHEET STANDARD RANGE SINGLE TURN OVERLAP 17-7PH STAINLESS STEEL FOR BEARING

| REFERENCE BORRELLY                                                                                                                                                                                                                                                                                                                                                                                                                                                                                                                                                                                                                                                                                                                                                                                                                                                                                                                                                                                                                                                                                                                                                                                                                                                                                                                                                                                                                                                                                                                                                                                                                                                                                                                                                                                                                                                                                                                                                                                                                                                                                                            | OJ120S                                 |
|-------------------------------------------------------------------------------------------------------------------------------------------------------------------------------------------------------------------------------------------------------------------------------------------------------------------------------------------------------------------------------------------------------------------------------------------------------------------------------------------------------------------------------------------------------------------------------------------------------------------------------------------------------------------------------------------------------------------------------------------------------------------------------------------------------------------------------------------------------------------------------------------------------------------------------------------------------------------------------------------------------------------------------------------------------------------------------------------------------------------------------------------------------------------------------------------------------------------------------------------------------------------------------------------------------------------------------------------------------------------------------------------------------------------------------------------------------------------------------------------------------------------------------------------------------------------------------------------------------------------------------------------------------------------------------------------------------------------------------------------------------------------------------------------------------------------------------------------------------------------------------------------------------------------------------------------------------------------------------------------------------------------------------------------------------------------------------------------------------------------------------|----------------------------------------|
| Outer diameter of the bearing (mm)                                                                                                                                                                                                                                                                                                                                                                                                                                                                                                                                                                                                                                                                                                                                                                                                                                                                                                                                                                                                                                                                                                                                                                                                                                                                                                                                                                                                                                                                                                                                                                                                                                                                                                                                                                                                                                                                                                                                                                                                                                                                                            | 120                                    |
| Borrelly part code                                                                                                                                                                                                                                                                                                                                                                                                                                                                                                                                                                                                                                                                                                                                                                                                                                                                                                                                                                                                                                                                                                                                                                                                                                                                                                                                                                                                                                                                                                                                                                                                                                                                                                                                                                                                                                                                                                                                                                                                                                                                                                            | RD1205J160080I68                       |
| Material 50 16 50 16 50 16 50 16 50 16 50 16 50 16 50 16 50 16 50 16 50 16 50 16 50 16 50 16 50 16 50 16 50 16 50 16 50 16 50 16 50 16 50 16 50 16 50 16 50 16 50 16 50 16 50 16 50 16 50 16 50 16 50 16 50 16 50 16 50 16 50 16 50 16 50 16 50 16 50 16 50 16 50 16 50 16 50 16 50 16 50 16 50 16 50 16 50 16 50 16 50 16 50 16 50 16 50 16 50 16 50 16 50 16 50 16 50 16 50 16 50 16 50 16 50 16 50 16 50 16 50 16 50 16 50 16 50 16 50 16 50 16 50 16 50 16 50 16 50 16 50 16 50 16 50 16 50 16 50 16 50 16 50 16 50 16 50 16 50 16 50 16 50 16 50 16 50 16 50 16 50 16 50 16 50 16 50 16 50 16 50 16 50 16 50 16 50 16 50 16 50 16 50 16 50 16 50 16 50 16 50 16 50 16 50 16 50 16 50 16 50 16 50 16 50 16 50 16 50 16 50 16 50 16 50 16 50 16 50 16 50 16 50 16 50 16 50 16 50 16 50 16 50 16 50 16 50 16 50 16 50 16 50 16 50 16 50 16 50 16 50 16 50 16 50 16 50 16 50 16 50 16 50 16 50 16 50 16 50 16 50 16 50 16 50 16 50 16 50 16 50 16 50 16 50 16 50 16 50 16 50 16 50 16 50 16 50 16 50 16 50 16 50 16 50 16 50 16 50 16 50 16 50 16 50 16 50 16 50 16 50 16 50 16 50 16 50 16 50 16 50 16 50 16 50 16 50 16 50 16 50 16 50 16 50 16 50 16 50 16 50 16 50 16 50 16 50 16 50 16 50 16 50 16 50 16 50 16 50 16 50 16 50 16 50 16 50 16 50 16 50 16 50 16 50 16 50 16 50 16 50 16 50 16 50 16 50 16 50 16 50 16 50 16 50 16 50 16 50 16 50 16 50 16 50 16 50 16 50 16 50 16 50 16 50 16 50 16 50 16 50 16 50 16 50 16 50 16 50 16 50 16 50 16 50 16 50 16 50 16 50 16 50 16 50 16 50 16 50 16 50 16 50 16 50 16 50 16 50 16 50 16 50 16 50 16 50 16 50 16 50 16 50 16 50 16 50 16 50 16 50 16 50 16 50 16 50 16 50 16 50 16 50 16 50 16 50 16 50 16 50 16 50 16 50 16 50 16 50 16 50 16 50 16 50 16 50 16 50 16 50 16 50 16 50 16 50 16 50 16 50 16 50 16 50 16 50 16 50 16 50 16 50 16 50 16 50 16 50 16 50 16 50 16 50 16 50 16 50 16 50 16 50 16 50 16 50 16 50 16 50 16 50 16 50 16 50 16 50 16 50 16 50 16 50 16 50 16 50 16 50 16 50 16 50 16 50 16 50 16 50 16 50 16 50 16 50 16 50 16 50 16 50 16 50 16 50 16 50 16 50 16 50 16 50 16 50 16 50 16 50 16 50 16 50 16 50 16 50 16 50 16 50 16 50 16 50 16 50 | Stainless steel 17-7 Ph 1.4568         |
| Standard references for the bearing mounting on outer ring                                                                                                                                                                                                                                                                                                                                                                                                                                                                                                                                                                                                                                                                                                                                                                                                                                                                                                                                                                                                                                                                                                                                                                                                                                                                                                                                                                                                                                                                                                                                                                                                                                                                                                                                                                                                                                                                                                                                                                                                                                                                    | 6213 6311 6409                         |
| Operates in Bore $\emptyset$ min (for application other than bearing preload) (mm)                                                                                                                                                                                                                                                                                                                                                                                                                                                                                                                                                                                                                                                                                                                                                                                                                                                                                                                                                                                                                                                                                                                                                                                                                                                                                                                                                                                                                                                                                                                                                                                                                                                                                                                                                                                                                                                                                                                                                                                                                                            | 120 b Borrelly Borrelly Spring Washers |
| Clears Shaft Ø max (for application other than bearing preload) (mm)                                                                                                                                                                                                                                                                                                                                                                                                                                                                                                                                                                                                                                                                                                                                                                                                                                                                                                                                                                                                                                                                                                                                                                                                                                                                                                                                                                                                                                                                                                                                                                                                                                                                                                                                                                                                                                                                                                                                                                                                                                                          | 107.0                                  |
| Approximate wire section (mm)                                                                                                                                                                                                                                                                                                                                                                                                                                                                                                                                                                                                                                                                                                                                                                                                                                                                                                                                                                                                                                                                                                                                                                                                                                                                                                                                                                                                                                                                                                                                                                                                                                                                                                                                                                                                                                                                                                                                                                                                                                                                                                 | 6,0 x 0,80                             |
| Number of waves                                                                                                                                                                                                                                                                                                                                                                                                                                                                                                                                                                                                                                                                                                                                                                                                                                                                                                                                                                                                                                                                                                                                                                                                                                                                                                                                                                                                                                                                                                                                                                                                                                                                                                                                                                                                                                                                                                                                                                                                                                                                                                               | 5                                      |
| Approximate free height (mm)                                                                                                                                                                                                                                                                                                                                                                                                                                                                                                                                                                                                                                                                                                                                                                                                                                                                                                                                                                                                                                                                                                                                                                                                                                                                                                                                                                                                                                                                                                                                                                                                                                                                                                                                                                                                                                                                                                                                                                                                                                                                                                  | 6.6                                    |
| Recommended installation height (mm)                                                                                                                                                                                                                                                                                                                                                                                                                                                                                                                                                                                                                                                                                                                                                                                                                                                                                                                                                                                                                                                                                                                                                                                                                                                                                                                                                                                                                                                                                                                                                                                                                                                                                                                                                                                                                                                                                                                                                                                                                                                                                          | 3.20                                   |
| Approximate spring rate (N/mm)                                                                                                                                                                                                                                                                                                                                                                                                                                                                                                                                                                                                                                                                                                                                                                                                                                                                                                                                                                                                                                                                                                                                                                                                                                                                                                                                                                                                                                                                                                                                                                                                                                                                                                                                                                                                                                                                                                                                                                                                                                                                                                | 98                                     |
| Minimum working height                                                                                                                                                                                                                                                                                                                                                                                                                                                                                                                                                                                                                                                                                                                                                                                                                                                                                                                                                                                                                                                                                                                                                                                                                                                                                                                                                                                                                                                                                                                                                                                                                                                                                                                                                                                                                                                                                                                                                                                                                                                                                                        | 2 wire thickness                       |
|                                                                                                                                                                                                                                                                                                                                                                                                                                                                                                                                                                                                                                                                                                                                                                                                                                                                                                                                                                                                                                                                                                                                                                                                                                                                                                                                                                                                                                                                                                                                                                                                                                                                                                                                                                                                                                                                                                                                                                                                                                                                                                                               |                                        |