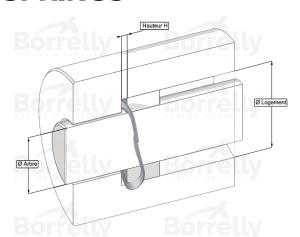

## TECHNICAL SHEET STANDARD RANGE SINGLE TURN OVERLAP 17-7PH STAINLESS STEEL FOR BEARING

| REFERENCE BORRELLY                                                                                                                                                                                                                                                                                                                                                                                                                                                                                                                                                                                                                                                                                                                                                                                                                                                                                                                                                                                                                                                                                                                                                                                                                                                                                                                                                                                                                                                                                                                                                                                                                                                                                                                                                                                                                                                                                                                                                                                                                                                                                                            | OJ120S                                 |
|-------------------------------------------------------------------------------------------------------------------------------------------------------------------------------------------------------------------------------------------------------------------------------------------------------------------------------------------------------------------------------------------------------------------------------------------------------------------------------------------------------------------------------------------------------------------------------------------------------------------------------------------------------------------------------------------------------------------------------------------------------------------------------------------------------------------------------------------------------------------------------------------------------------------------------------------------------------------------------------------------------------------------------------------------------------------------------------------------------------------------------------------------------------------------------------------------------------------------------------------------------------------------------------------------------------------------------------------------------------------------------------------------------------------------------------------------------------------------------------------------------------------------------------------------------------------------------------------------------------------------------------------------------------------------------------------------------------------------------------------------------------------------------------------------------------------------------------------------------------------------------------------------------------------------------------------------------------------------------------------------------------------------------------------------------------------------------------------------------------------------------|----------------------------------------|
| Outer diameter of the bearing (mm)                                                                                                                                                                                                                                                                                                                                                                                                                                                                                                                                                                                                                                                                                                                                                                                                                                                                                                                                                                                                                                                                                                                                                                                                                                                                                                                                                                                                                                                                                                                                                                                                                                                                                                                                                                                                                                                                                                                                                                                                                                                                                            | 120                                    |
| Borrelly part code                                                                                                                                                                                                                                                                                                                                                                                                                                                                                                                                                                                                                                                                                                                                                                                                                                                                                                                                                                                                                                                                                                                                                                                                                                                                                                                                                                                                                                                                                                                                                                                                                                                                                                                                                                                                                                                                                                                                                                                                                                                                                                            | RD1205J160080I68                       |
| Material 50 16 50 16 50 16 50 16 50 16 50 16 50 16 50 16 50 16 50 16 50 16 50 16 50 16 50 16 50 16 50 16 50 16 50 16 50 16 50 16 50 16 50 16 50 16 50 16 50 16 50 16 50 16 50 16 50 16 50 16 50 16 50 16 50 16 50 16 50 16 50 16 50 16 50 16 50 16 50 16 50 16 50 16 50 16 50 16 50 16 50 16 50 16 50 16 50 16 50 16 50 16 50 16 50 16 50 16 50 16 50 16 50 16 50 16 50 16 50 16 50 16 50 16 50 16 50 16 50 16 50 16 50 16 50 16 50 16 50 16 50 16 50 16 50 16 50 16 50 16 50 16 50 16 50 16 50 16 50 16 50 16 50 16 50 16 50 16 50 16 50 16 50 16 50 16 50 16 50 16 50 16 50 16 50 16 50 16 50 16 50 16 50 16 50 16 50 16 50 16 50 16 50 16 50 16 50 16 50 16 50 16 50 16 50 16 50 16 50 16 50 16 50 16 50 16 50 16 50 16 50 16 50 16 50 16 50 16 50 16 50 16 50 16 50 16 50 16 50 16 50 16 50 16 50 16 50 16 50 16 50 16 50 16 50 16 50 16 50 16 50 16 50 16 50 16 50 16 50 16 50 16 50 16 50 16 50 16 50 16 50 16 50 16 50 16 50 16 50 16 50 16 50 16 50 16 50 16 50 16 50 16 50 16 50 16 50 16 50 16 50 16 50 16 50 16 50 16 50 16 50 16 50 16 50 16 50 16 50 16 50 16 50 16 50 16 50 16 50 16 50 16 50 16 50 16 50 16 50 16 50 16 50 16 50 16 50 16 50 16 50 16 50 16 50 16 50 16 50 16 50 16 50 16 50 16 50 16 50 16 50 16 50 16 50 16 50 16 50 16 50 16 50 16 50 16 50 16 50 16 50 16 50 16 50 16 50 16 50 16 50 16 50 16 50 16 50 16 50 16 50 16 50 16 50 16 50 16 50 16 50 16 50 16 50 16 50 16 50 16 50 16 50 16 50 16 50 16 50 16 50 16 50 16 50 16 50 16 50 16 50 16 50 16 50 16 50 16 50 16 50 16 50 16 50 16 50 16 50 16 50 16 50 16 50 16 50 16 50 16 50 16 50 16 50 16 50 16 50 16 50 16 50 16 50 16 50 16 50 16 50 16 50 16 50 16 50 16 50 16 50 16 50 16 50 16 50 16 50 16 50 16 50 16 50 16 50 16 50 16 50 16 50 16 50 16 50 16 50 16 50 16 50 16 50 16 50 16 50 16 50 16 50 16 50 16 50 16 50 16 50 16 50 16 50 16 50 16 50 16 50 16 50 16 50 16 50 16 50 16 50 16 50 16 50 16 50 16 50 16 50 16 50 16 50 16 50 16 50 16 50 16 50 16 50 16 50 16 50 16 50 16 50 16 50 16 50 16 50 16 50 16 50 16 50 16 50 16 50 16 50 16 50 16 50 16 50 16 50 16 50 16 50 16 50 16 50 16 50 16 50 16 50 16 50 16 50 16 50 | Stainless steel 17-7 Ph 1.4568         |
| Standard references for the bearing mounting on outer ring                                                                                                                                                                                                                                                                                                                                                                                                                                                                                                                                                                                                                                                                                                                                                                                                                                                                                                                                                                                                                                                                                                                                                                                                                                                                                                                                                                                                                                                                                                                                                                                                                                                                                                                                                                                                                                                                                                                                                                                                                                                                    | 6213 6311 6409                         |
| Operates in Bore $\emptyset$ min (for application other than bearing preload) (mm)                                                                                                                                                                                                                                                                                                                                                                                                                                                                                                                                                                                                                                                                                                                                                                                                                                                                                                                                                                                                                                                                                                                                                                                                                                                                                                                                                                                                                                                                                                                                                                                                                                                                                                                                                                                                                                                                                                                                                                                                                                            | 120 b Borrelly Borrelly Spring Washers |
| Clears Shaft Ø max (for application other than bearing preload) (mm)                                                                                                                                                                                                                                                                                                                                                                                                                                                                                                                                                                                                                                                                                                                                                                                                                                                                                                                                                                                                                                                                                                                                                                                                                                                                                                                                                                                                                                                                                                                                                                                                                                                                                                                                                                                                                                                                                                                                                                                                                                                          | 107.0                                  |
| Approximate wire section (mm)                                                                                                                                                                                                                                                                                                                                                                                                                                                                                                                                                                                                                                                                                                                                                                                                                                                                                                                                                                                                                                                                                                                                                                                                                                                                                                                                                                                                                                                                                                                                                                                                                                                                                                                                                                                                                                                                                                                                                                                                                                                                                                 | 6,0 x 0,80                             |
| Number of waves                                                                                                                                                                                                                                                                                                                                                                                                                                                                                                                                                                                                                                                                                                                                                                                                                                                                                                                                                                                                                                                                                                                                                                                                                                                                                                                                                                                                                                                                                                                                                                                                                                                                                                                                                                                                                                                                                                                                                                                                                                                                                                               | 5                                      |
| Approximate free height (mm)                                                                                                                                                                                                                                                                                                                                                                                                                                                                                                                                                                                                                                                                                                                                                                                                                                                                                                                                                                                                                                                                                                                                                                                                                                                                                                                                                                                                                                                                                                                                                                                                                                                                                                                                                                                                                                                                                                                                                                                                                                                                                                  | 6.6                                    |
| Recommended installation height (mm)                                                                                                                                                                                                                                                                                                                                                                                                                                                                                                                                                                                                                                                                                                                                                                                                                                                                                                                                                                                                                                                                                                                                                                                                                                                                                                                                                                                                                                                                                                                                                                                                                                                                                                                                                                                                                                                                                                                                                                                                                                                                                          | 3.20                                   |
| Approximate spring rate (N/mm)                                                                                                                                                                                                                                                                                                                                                                                                                                                                                                                                                                                                                                                                                                                                                                                                                                                                                                                                                                                                                                                                                                                                                                                                                                                                                                                                                                                                                                                                                                                                                                                                                                                                                                                                                                                                                                                                                                                                                                                                                                                                                                | 98                                     |
| Minimum working height                                                                                                                                                                                                                                                                                                                                                                                                                                                                                                                                                                                                                                                                                                                                                                                                                                                                                                                                                                                                                                                                                                                                                                                                                                                                                                                                                                                                                                                                                                                                                                                                                                                                                                                                                                                                                                                                                                                                                                                                                                                                                                        | 2 wire thickness                       |
|                                                                                                                                                                                                                                                                                                                                                                                                                                                                                                                                                                                                                                                                                                                                                                                                                                                                                                                                                                                                                                                                                                                                                                                                                                                                                                                                                                                                                                                                                                                                                                                                                                                                                                                                                                                                                                                                                                                                                                                                                                                                                                                               |                                        |