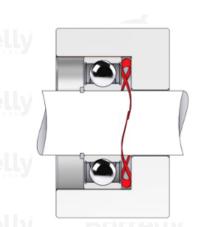

## TECHNICAL SHEET STANDARD RANGE SINGLE TURN OVERLAP 17-7PH STAINLESS STEEL FOR BEARING

| REFERENCE BORRELLY                                                                                                                                                                                                                                                                                                                                                                                                                                                                                                                                                                                                                                                                                                                                                                                                                                                                                                                                                                                                                                                                                                                                                                                                                                                                                                                                                                                                                                                                                                                                                                                                                                                                                                                                                                                                                                                                                                                                                                                                                                                                                                            | OJ120S                                 |
|-------------------------------------------------------------------------------------------------------------------------------------------------------------------------------------------------------------------------------------------------------------------------------------------------------------------------------------------------------------------------------------------------------------------------------------------------------------------------------------------------------------------------------------------------------------------------------------------------------------------------------------------------------------------------------------------------------------------------------------------------------------------------------------------------------------------------------------------------------------------------------------------------------------------------------------------------------------------------------------------------------------------------------------------------------------------------------------------------------------------------------------------------------------------------------------------------------------------------------------------------------------------------------------------------------------------------------------------------------------------------------------------------------------------------------------------------------------------------------------------------------------------------------------------------------------------------------------------------------------------------------------------------------------------------------------------------------------------------------------------------------------------------------------------------------------------------------------------------------------------------------------------------------------------------------------------------------------------------------------------------------------------------------------------------------------------------------------------------------------------------------|----------------------------------------|
| Outer diameter of the bearing (mm)                                                                                                                                                                                                                                                                                                                                                                                                                                                                                                                                                                                                                                                                                                                                                                                                                                                                                                                                                                                                                                                                                                                                                                                                                                                                                                                                                                                                                                                                                                                                                                                                                                                                                                                                                                                                                                                                                                                                                                                                                                                                                            | 120                                    |
| Borrelly part code                                                                                                                                                                                                                                                                                                                                                                                                                                                                                                                                                                                                                                                                                                                                                                                                                                                                                                                                                                                                                                                                                                                                                                                                                                                                                                                                                                                                                                                                                                                                                                                                                                                                                                                                                                                                                                                                                                                                                                                                                                                                                                            | RD1205J160080I68                       |
| Material 50 16 50 16 50 16 50 16 50 16 50 16 50 16 50 16 50 16 50 16 50 16 50 16 50 16 50 16 50 16 50 16 50 16 50 16 50 16 50 16 50 16 50 16 50 16 50 16 50 16 50 16 50 16 50 16 50 16 50 16 50 16 50 16 50 16 50 16 50 16 50 16 50 16 50 16 50 16 50 16 50 16 50 16 50 16 50 16 50 16 50 16 50 16 50 16 50 16 50 16 50 16 50 16 50 16 50 16 50 16 50 16 50 16 50 16 50 16 50 16 50 16 50 16 50 16 50 16 50 16 50 16 50 16 50 16 50 16 50 16 50 16 50 16 50 16 50 16 50 16 50 16 50 16 50 16 50 16 50 16 50 16 50 16 50 16 50 16 50 16 50 16 50 16 50 16 50 16 50 16 50 16 50 16 50 16 50 16 50 16 50 16 50 16 50 16 50 16 50 16 50 16 50 16 50 16 50 16 50 16 50 16 50 16 50 16 50 16 50 16 50 16 50 16 50 16 50 16 50 16 50 16 50 16 50 16 50 16 50 16 50 16 50 16 50 16 50 16 50 16 50 16 50 16 50 16 50 16 50 16 50 16 50 16 50 16 50 16 50 16 50 16 50 16 50 16 50 16 50 16 50 16 50 16 50 16 50 16 50 16 50 16 50 16 50 16 50 16 50 16 50 16 50 16 50 16 50 16 50 16 50 16 50 16 50 16 50 16 50 16 50 16 50 16 50 16 50 16 50 16 50 16 50 16 50 16 50 16 50 16 50 16 50 16 50 16 50 16 50 16 50 16 50 16 50 16 50 16 50 16 50 16 50 16 50 16 50 16 50 16 50 16 50 16 50 16 50 16 50 16 50 16 50 16 50 16 50 16 50 16 50 16 50 16 50 16 50 16 50 16 50 16 50 16 50 16 50 16 50 16 50 16 50 16 50 16 50 16 50 16 50 16 50 16 50 16 50 16 50 16 50 16 50 16 50 16 50 16 50 16 50 16 50 16 50 16 50 16 50 16 50 16 50 16 50 16 50 16 50 16 50 16 50 16 50 16 50 16 50 16 50 16 50 16 50 16 50 16 50 16 50 16 50 16 50 16 50 16 50 16 50 16 50 16 50 16 50 16 50 16 50 16 50 16 50 16 50 16 50 16 50 16 50 16 50 16 50 16 50 16 50 16 50 16 50 16 50 16 50 16 50 16 50 16 50 16 50 16 50 16 50 16 50 16 50 16 50 16 50 16 50 16 50 16 50 16 50 16 50 16 50 16 50 16 50 16 50 16 50 16 50 16 50 16 50 16 50 16 50 16 50 16 50 16 50 16 50 16 50 16 50 16 50 16 50 16 50 16 50 16 50 16 50 16 50 16 50 16 50 16 50 16 50 16 50 16 50 16 50 16 50 16 50 16 50 16 50 16 50 16 50 16 50 16 50 16 50 16 50 16 50 16 50 16 50 16 50 16 50 16 50 16 50 16 50 16 50 16 50 16 50 16 50 16 50 16 50 16 50 16 50 16 50 16 50 16 50 16 50 | Stainless steel 17-7 Ph 1.4568         |
| Standard references for the bearing mounting on outer ring                                                                                                                                                                                                                                                                                                                                                                                                                                                                                                                                                                                                                                                                                                                                                                                                                                                                                                                                                                                                                                                                                                                                                                                                                                                                                                                                                                                                                                                                                                                                                                                                                                                                                                                                                                                                                                                                                                                                                                                                                                                                    | 6213 6311 6409                         |
| Operates in Bore $\emptyset$ min (for application other than bearing preload) (mm)                                                                                                                                                                                                                                                                                                                                                                                                                                                                                                                                                                                                                                                                                                                                                                                                                                                                                                                                                                                                                                                                                                                                                                                                                                                                                                                                                                                                                                                                                                                                                                                                                                                                                                                                                                                                                                                                                                                                                                                                                                            | 120 b Borrelly Borrelly Spring Washers |
| Clears Shaft Ø max (for application other than bearing preload) (mm)                                                                                                                                                                                                                                                                                                                                                                                                                                                                                                                                                                                                                                                                                                                                                                                                                                                                                                                                                                                                                                                                                                                                                                                                                                                                                                                                                                                                                                                                                                                                                                                                                                                                                                                                                                                                                                                                                                                                                                                                                                                          | 107.0                                  |
| Approximate wire section (mm)                                                                                                                                                                                                                                                                                                                                                                                                                                                                                                                                                                                                                                                                                                                                                                                                                                                                                                                                                                                                                                                                                                                                                                                                                                                                                                                                                                                                                                                                                                                                                                                                                                                                                                                                                                                                                                                                                                                                                                                                                                                                                                 | 6,0 x 0,80                             |
| Number of waves                                                                                                                                                                                                                                                                                                                                                                                                                                                                                                                                                                                                                                                                                                                                                                                                                                                                                                                                                                                                                                                                                                                                                                                                                                                                                                                                                                                                                                                                                                                                                                                                                                                                                                                                                                                                                                                                                                                                                                                                                                                                                                               | 5                                      |
| Approximate free height (mm)                                                                                                                                                                                                                                                                                                                                                                                                                                                                                                                                                                                                                                                                                                                                                                                                                                                                                                                                                                                                                                                                                                                                                                                                                                                                                                                                                                                                                                                                                                                                                                                                                                                                                                                                                                                                                                                                                                                                                                                                                                                                                                  | 6.6                                    |
| Recommended installation height (mm)                                                                                                                                                                                                                                                                                                                                                                                                                                                                                                                                                                                                                                                                                                                                                                                                                                                                                                                                                                                                                                                                                                                                                                                                                                                                                                                                                                                                                                                                                                                                                                                                                                                                                                                                                                                                                                                                                                                                                                                                                                                                                          | 3.20                                   |
| Approximate spring rate (N/mm)                                                                                                                                                                                                                                                                                                                                                                                                                                                                                                                                                                                                                                                                                                                                                                                                                                                                                                                                                                                                                                                                                                                                                                                                                                                                                                                                                                                                                                                                                                                                                                                                                                                                                                                                                                                                                                                                                                                                                                                                                                                                                                | 98                                     |
| Minimum working height                                                                                                                                                                                                                                                                                                                                                                                                                                                                                                                                                                                                                                                                                                                                                                                                                                                                                                                                                                                                                                                                                                                                                                                                                                                                                                                                                                                                                                                                                                                                                                                                                                                                                                                                                                                                                                                                                                                                                                                                                                                                                                        | 2 wire thickness                       |
|                                                                                                                                                                                                                                                                                                                                                                                                                                                                                                                                                                                                                                                                                                                                                                                                                                                                                                                                                                                                                                                                                                                                                                                                                                                                                                                                                                                                                                                                                                                                                                                                                                                                                                                                                                                                                                                                                                                                                                                                                                                                                                                               |                                        |