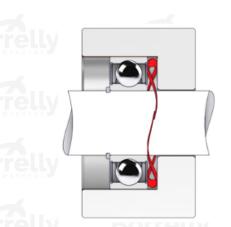

## TECHNICAL SHEET STANDARD RANGE SINGLE TURN OVERLAP 17-7PH STAINLESS STEEL FOR BEARING

| REFERENCE BORRELLY                                                                                                                                                                                                                                                                                                                                                                                                                                                                                                                                                                                                                                                                                                                                                                                                                                                                                                                                                                                                                                                                                                                                                                                                                                                                                                                                                                                                                                                                                                                                                                                                                                                                                                                                                                                                                                                                                                                                                                                                                                                                                                            | OJ105S             |               |  |
|-------------------------------------------------------------------------------------------------------------------------------------------------------------------------------------------------------------------------------------------------------------------------------------------------------------------------------------------------------------------------------------------------------------------------------------------------------------------------------------------------------------------------------------------------------------------------------------------------------------------------------------------------------------------------------------------------------------------------------------------------------------------------------------------------------------------------------------------------------------------------------------------------------------------------------------------------------------------------------------------------------------------------------------------------------------------------------------------------------------------------------------------------------------------------------------------------------------------------------------------------------------------------------------------------------------------------------------------------------------------------------------------------------------------------------------------------------------------------------------------------------------------------------------------------------------------------------------------------------------------------------------------------------------------------------------------------------------------------------------------------------------------------------------------------------------------------------------------------------------------------------------------------------------------------------------------------------------------------------------------------------------------------------------------------------------------------------------------------------------------------------|--------------------|---------------|--|
| Outer diameter of the bearing (mm)                                                                                                                                                                                                                                                                                                                                                                                                                                                                                                                                                                                                                                                                                                                                                                                                                                                                                                                                                                                                                                                                                                                                                                                                                                                                                                                                                                                                                                                                                                                                                                                                                                                                                                                                                                                                                                                                                                                                                                                                                                                                                            | 105                |               |  |
| Borrelly part code                                                                                                                                                                                                                                                                                                                                                                                                                                                                                                                                                                                                                                                                                                                                                                                                                                                                                                                                                                                                                                                                                                                                                                                                                                                                                                                                                                                                                                                                                                                                                                                                                                                                                                                                                                                                                                                                                                                                                                                                                                                                                                            | RD1055J160080I     | 68            |  |
| Material Source | Stainless steel 17 | 7-7 Ph 1.4568 |  |
| Standard references for the bearing mounting on outer ring                                                                                                                                                                                                                                                                                                                                                                                                                                                                                                                                                                                                                                                                                                                                                                                                                                                                                                                                                                                                                                                                                                                                                                                                                                                                                                                                                                                                                                                                                                                                                                                                                                                                                                                                                                                                                                                                                                                                                                                                                                                                    | 61915              |               |  |
| Operates in Bore $\emptyset$ min (for application other than                                                                                                                                                                                                                                                                                                                                                                                                                                                                                                                                                                                                                                                                                                                                                                                                                                                                                                                                                                                                                                                                                                                                                                                                                                                                                                                                                                                                                                                                                                                                                                                                                                                                                                                                                                                                                                                                                                                                                                                                                                                                  | 105                |               |  |
| bearing preload) (mm)                                                                                                                                                                                                                                                                                                                                                                                                                                                                                                                                                                                                                                                                                                                                                                                                                                                                                                                                                                                                                                                                                                                                                                                                                                                                                                                                                                                                                                                                                                                                                                                                                                                                                                                                                                                                                                                                                                                                                                                                                                                                                                         |                    |               |  |
| Clears Shaft Ø max (for application other than bearing preload) (mm)                                                                                                                                                                                                                                                                                                                                                                                                                                                                                                                                                                                                                                                                                                                                                                                                                                                                                                                                                                                                                                                                                                                                                                                                                                                                                                                                                                                                                                                                                                                                                                                                                                                                                                                                                                                                                                                                                                                                                                                                                                                          | 92.0               |               |  |
| Approximate wire section (mm)                                                                                                                                                                                                                                                                                                                                                                                                                                                                                                                                                                                                                                                                                                                                                                                                                                                                                                                                                                                                                                                                                                                                                                                                                                                                                                                                                                                                                                                                                                                                                                                                                                                                                                                                                                                                                                                                                                                                                                                                                                                                                                 | 6,0 x 0,80         |               |  |
| Number of waves                                                                                                                                                                                                                                                                                                                                                                                                                                                                                                                                                                                                                                                                                                                                                                                                                                                                                                                                                                                                                                                                                                                                                                                                                                                                                                                                                                                                                                                                                                                                                                                                                                                                                                                                                                                                                                                                                                                                                                                                                                                                                                               | 5                  |               |  |
| Approximate free height (mm)                                                                                                                                                                                                                                                                                                                                                                                                                                                                                                                                                                                                                                                                                                                                                                                                                                                                                                                                                                                                                                                                                                                                                                                                                                                                                                                                                                                                                                                                                                                                                                                                                                                                                                                                                                                                                                                                                                                                                                                                                                                                                                  | 4.8                |               |  |
| Recommended installation height (mm)                                                                                                                                                                                                                                                                                                                                                                                                                                                                                                                                                                                                                                                                                                                                                                                                                                                                                                                                                                                                                                                                                                                                                                                                                                                                                                                                                                                                                                                                                                                                                                                                                                                                                                                                                                                                                                                                                                                                                                                                                                                                                          | 2.80               |               |  |
| Approximate spring rate (N/mm)                                                                                                                                                                                                                                                                                                                                                                                                                                                                                                                                                                                                                                                                                                                                                                                                                                                                                                                                                                                                                                                                                                                                                                                                                                                                                                                                                                                                                                                                                                                                                                                                                                                                                                                                                                                                                                                                                                                                                                                                                                                                                                | 146                |               |  |
| Minimum working height                                                                                                                                                                                                                                                                                                                                                                                                                                                                                                                                                                                                                                                                                                                                                                                                                                                                                                                                                                                                                                                                                                                                                                                                                                                                                                                                                                                                                                                                                                                                                                                                                                                                                                                                                                                                                                                                                                                                                                                                                                                                                                        | 2 wire thickness   |               |  |
|                                                                                                                                                                                                                                                                                                                                                                                                                                                                                                                                                                                                                                                                                                                                                                                                                                                                                                                                                                                                                                                                                                                                                                                                                                                                                                                                                                                                                                                                                                                                                                                                                                                                                                                                                                                                                                                                                                                                                                                                                                                                                                                               |                    |               |  |