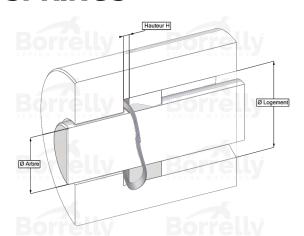

## TECHNICAL SHEET STANDARD RANGE SINGLE TURN OVERLAP 17-7PH STAINLESS STEEL FOR BEARING

| REFERENCE BORRELLY                                                                                                                                                                                                                                                                                                                                                                                                                                                                                                                                                                                                                                                                                                                                                                                                                                                                                                                                                                                                                                                                                                                                                                                                                                                                                                                                                                                                                                                                                                                                                                                                                                                                                                                                                                                                                                                                                                                                                                                                                                                                                                            | OJ105S             |               |  |
|-------------------------------------------------------------------------------------------------------------------------------------------------------------------------------------------------------------------------------------------------------------------------------------------------------------------------------------------------------------------------------------------------------------------------------------------------------------------------------------------------------------------------------------------------------------------------------------------------------------------------------------------------------------------------------------------------------------------------------------------------------------------------------------------------------------------------------------------------------------------------------------------------------------------------------------------------------------------------------------------------------------------------------------------------------------------------------------------------------------------------------------------------------------------------------------------------------------------------------------------------------------------------------------------------------------------------------------------------------------------------------------------------------------------------------------------------------------------------------------------------------------------------------------------------------------------------------------------------------------------------------------------------------------------------------------------------------------------------------------------------------------------------------------------------------------------------------------------------------------------------------------------------------------------------------------------------------------------------------------------------------------------------------------------------------------------------------------------------------------------------------|--------------------|---------------|--|
| Outer diameter of the bearing (mm)                                                                                                                                                                                                                                                                                                                                                                                                                                                                                                                                                                                                                                                                                                                                                                                                                                                                                                                                                                                                                                                                                                                                                                                                                                                                                                                                                                                                                                                                                                                                                                                                                                                                                                                                                                                                                                                                                                                                                                                                                                                                                            | 105                |               |  |
| Borrelly part code                                                                                                                                                                                                                                                                                                                                                                                                                                                                                                                                                                                                                                                                                                                                                                                                                                                                                                                                                                                                                                                                                                                                                                                                                                                                                                                                                                                                                                                                                                                                                                                                                                                                                                                                                                                                                                                                                                                                                                                                                                                                                                            | RD1055J160080I     | 68            |  |
| Material Source | Stainless steel 17 | 7-7 Ph 1.4568 |  |
| Standard references for the bearing mounting on outer ring                                                                                                                                                                                                                                                                                                                                                                                                                                                                                                                                                                                                                                                                                                                                                                                                                                                                                                                                                                                                                                                                                                                                                                                                                                                                                                                                                                                                                                                                                                                                                                                                                                                                                                                                                                                                                                                                                                                                                                                                                                                                    | 61915              |               |  |
| Operates in Bore $\emptyset$ min (for application other than                                                                                                                                                                                                                                                                                                                                                                                                                                                                                                                                                                                                                                                                                                                                                                                                                                                                                                                                                                                                                                                                                                                                                                                                                                                                                                                                                                                                                                                                                                                                                                                                                                                                                                                                                                                                                                                                                                                                                                                                                                                                  | 105                |               |  |
| bearing preload) (mm)                                                                                                                                                                                                                                                                                                                                                                                                                                                                                                                                                                                                                                                                                                                                                                                                                                                                                                                                                                                                                                                                                                                                                                                                                                                                                                                                                                                                                                                                                                                                                                                                                                                                                                                                                                                                                                                                                                                                                                                                                                                                                                         |                    |               |  |
| Clears Shaft Ø max (for application other than bearing preload) (mm)                                                                                                                                                                                                                                                                                                                                                                                                                                                                                                                                                                                                                                                                                                                                                                                                                                                                                                                                                                                                                                                                                                                                                                                                                                                                                                                                                                                                                                                                                                                                                                                                                                                                                                                                                                                                                                                                                                                                                                                                                                                          | 92.0               |               |  |
| Approximate wire section (mm)                                                                                                                                                                                                                                                                                                                                                                                                                                                                                                                                                                                                                                                                                                                                                                                                                                                                                                                                                                                                                                                                                                                                                                                                                                                                                                                                                                                                                                                                                                                                                                                                                                                                                                                                                                                                                                                                                                                                                                                                                                                                                                 | 6,0 x 0,80         |               |  |
| Number of waves                                                                                                                                                                                                                                                                                                                                                                                                                                                                                                                                                                                                                                                                                                                                                                                                                                                                                                                                                                                                                                                                                                                                                                                                                                                                                                                                                                                                                                                                                                                                                                                                                                                                                                                                                                                                                                                                                                                                                                                                                                                                                                               | 5                  |               |  |
| Approximate free height (mm)                                                                                                                                                                                                                                                                                                                                                                                                                                                                                                                                                                                                                                                                                                                                                                                                                                                                                                                                                                                                                                                                                                                                                                                                                                                                                                                                                                                                                                                                                                                                                                                                                                                                                                                                                                                                                                                                                                                                                                                                                                                                                                  | 4.8                |               |  |
| Recommended installation height (mm)                                                                                                                                                                                                                                                                                                                                                                                                                                                                                                                                                                                                                                                                                                                                                                                                                                                                                                                                                                                                                                                                                                                                                                                                                                                                                                                                                                                                                                                                                                                                                                                                                                                                                                                                                                                                                                                                                                                                                                                                                                                                                          | 2.80               |               |  |
| Approximate spring rate (N/mm)                                                                                                                                                                                                                                                                                                                                                                                                                                                                                                                                                                                                                                                                                                                                                                                                                                                                                                                                                                                                                                                                                                                                                                                                                                                                                                                                                                                                                                                                                                                                                                                                                                                                                                                                                                                                                                                                                                                                                                                                                                                                                                | 146                |               |  |
| Minimum working height                                                                                                                                                                                                                                                                                                                                                                                                                                                                                                                                                                                                                                                                                                                                                                                                                                                                                                                                                                                                                                                                                                                                                                                                                                                                                                                                                                                                                                                                                                                                                                                                                                                                                                                                                                                                                                                                                                                                                                                                                                                                                                        | 2 wire thickness   |               |  |
|                                                                                                                                                                                                                                                                                                                                                                                                                                                                                                                                                                                                                                                                                                                                                                                                                                                                                                                                                                                                                                                                                                                                                                                                                                                                                                                                                                                                                                                                                                                                                                                                                                                                                                                                                                                                                                                                                                                                                                                                                                                                                                                               |                    |               |  |