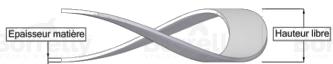

## TECHNICAL SHEET STANDARD RANGE SINGLE TURN OVERLAP 17-7PH STAINLESS STEEL FOR BEARING

| REFERENCE BORRELLY                                                                                                                                                                                                                                                                                                                                                                                                                                                                                                                                                                                                                                                                                                                                                                                                                                                                                                                                                                                                                                                                                                                                                                                                                                                                                                                                                                                                                                                                                                                                                                                                                                                                                                                                                                                                                                                                                                                                                                                                                                                                                                            | OJ105S             |               |  |
|-------------------------------------------------------------------------------------------------------------------------------------------------------------------------------------------------------------------------------------------------------------------------------------------------------------------------------------------------------------------------------------------------------------------------------------------------------------------------------------------------------------------------------------------------------------------------------------------------------------------------------------------------------------------------------------------------------------------------------------------------------------------------------------------------------------------------------------------------------------------------------------------------------------------------------------------------------------------------------------------------------------------------------------------------------------------------------------------------------------------------------------------------------------------------------------------------------------------------------------------------------------------------------------------------------------------------------------------------------------------------------------------------------------------------------------------------------------------------------------------------------------------------------------------------------------------------------------------------------------------------------------------------------------------------------------------------------------------------------------------------------------------------------------------------------------------------------------------------------------------------------------------------------------------------------------------------------------------------------------------------------------------------------------------------------------------------------------------------------------------------------|--------------------|---------------|--|
| Outer diameter of the bearing (mm)                                                                                                                                                                                                                                                                                                                                                                                                                                                                                                                                                                                                                                                                                                                                                                                                                                                                                                                                                                                                                                                                                                                                                                                                                                                                                                                                                                                                                                                                                                                                                                                                                                                                                                                                                                                                                                                                                                                                                                                                                                                                                            | 105                |               |  |
| Borrelly part code                                                                                                                                                                                                                                                                                                                                                                                                                                                                                                                                                                                                                                                                                                                                                                                                                                                                                                                                                                                                                                                                                                                                                                                                                                                                                                                                                                                                                                                                                                                                                                                                                                                                                                                                                                                                                                                                                                                                                                                                                                                                                                            | RD1055J160080I     | 68            |  |
| Material Source | Stainless steel 17 | 7-7 Ph 1.4568 |  |
| Standard references for the bearing mounting on outer ring                                                                                                                                                                                                                                                                                                                                                                                                                                                                                                                                                                                                                                                                                                                                                                                                                                                                                                                                                                                                                                                                                                                                                                                                                                                                                                                                                                                                                                                                                                                                                                                                                                                                                                                                                                                                                                                                                                                                                                                                                                                                    | 61915              |               |  |
| Operates in Bore $\emptyset$ min (for application other than                                                                                                                                                                                                                                                                                                                                                                                                                                                                                                                                                                                                                                                                                                                                                                                                                                                                                                                                                                                                                                                                                                                                                                                                                                                                                                                                                                                                                                                                                                                                                                                                                                                                                                                                                                                                                                                                                                                                                                                                                                                                  | 105                |               |  |
| bearing preload) (mm)                                                                                                                                                                                                                                                                                                                                                                                                                                                                                                                                                                                                                                                                                                                                                                                                                                                                                                                                                                                                                                                                                                                                                                                                                                                                                                                                                                                                                                                                                                                                                                                                                                                                                                                                                                                                                                                                                                                                                                                                                                                                                                         |                    |               |  |
| Clears Shaft Ø max (for application other than bearing preload) (mm)                                                                                                                                                                                                                                                                                                                                                                                                                                                                                                                                                                                                                                                                                                                                                                                                                                                                                                                                                                                                                                                                                                                                                                                                                                                                                                                                                                                                                                                                                                                                                                                                                                                                                                                                                                                                                                                                                                                                                                                                                                                          | 92.0               |               |  |
| Approximate wire section (mm)                                                                                                                                                                                                                                                                                                                                                                                                                                                                                                                                                                                                                                                                                                                                                                                                                                                                                                                                                                                                                                                                                                                                                                                                                                                                                                                                                                                                                                                                                                                                                                                                                                                                                                                                                                                                                                                                                                                                                                                                                                                                                                 | 6,0 x 0,80         |               |  |
| Number of waves                                                                                                                                                                                                                                                                                                                                                                                                                                                                                                                                                                                                                                                                                                                                                                                                                                                                                                                                                                                                                                                                                                                                                                                                                                                                                                                                                                                                                                                                                                                                                                                                                                                                                                                                                                                                                                                                                                                                                                                                                                                                                                               | 5                  |               |  |
| Approximate free height (mm)                                                                                                                                                                                                                                                                                                                                                                                                                                                                                                                                                                                                                                                                                                                                                                                                                                                                                                                                                                                                                                                                                                                                                                                                                                                                                                                                                                                                                                                                                                                                                                                                                                                                                                                                                                                                                                                                                                                                                                                                                                                                                                  | 4.8                |               |  |
| Recommended installation height (mm)                                                                                                                                                                                                                                                                                                                                                                                                                                                                                                                                                                                                                                                                                                                                                                                                                                                                                                                                                                                                                                                                                                                                                                                                                                                                                                                                                                                                                                                                                                                                                                                                                                                                                                                                                                                                                                                                                                                                                                                                                                                                                          | 2.80               |               |  |
| Approximate spring rate (N/mm)                                                                                                                                                                                                                                                                                                                                                                                                                                                                                                                                                                                                                                                                                                                                                                                                                                                                                                                                                                                                                                                                                                                                                                                                                                                                                                                                                                                                                                                                                                                                                                                                                                                                                                                                                                                                                                                                                                                                                                                                                                                                                                | 146                |               |  |
| Minimum working height                                                                                                                                                                                                                                                                                                                                                                                                                                                                                                                                                                                                                                                                                                                                                                                                                                                                                                                                                                                                                                                                                                                                                                                                                                                                                                                                                                                                                                                                                                                                                                                                                                                                                                                                                                                                                                                                                                                                                                                                                                                                                                        | 2 wire thickness   |               |  |
|                                                                                                                                                                                                                                                                                                                                                                                                                                                                                                                                                                                                                                                                                                                                                                                                                                                                                                                                                                                                                                                                                                                                                                                                                                                                                                                                                                                                                                                                                                                                                                                                                                                                                                                                                                                                                                                                                                                                                                                                                                                                                                                               |                    |               |  |