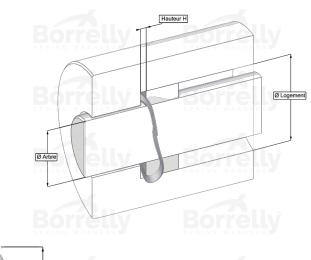

Epaisseur matière

## TECHNICAL SHEET STANDARD RANGE SINGLE TURN OVERLAP 17-7PH STAINLESS STEEL FOR BEARING

Hauteur libre

| REFERENCE BORRELLY                                                       | OJ95S                             |
|--------------------------------------------------------------------------|-----------------------------------|
| Outer diameter of the bearing (mm)                                       | 95                                |
| Borrelly part code                                                       | RD0954J160080I68                  |
| Material LV 501 CLV 501                                                  | Stainless steel 17-7 Ph 1.4568    |
| Standard references for the bearing mounting on outer ring               | 6012                              |
| Operates in Bore Ø min (for application other than bearing preload) (mm) | <sup>95</sup> lly Bórfelly Bórfel |
| Clears Shaft Ø max (for application other than                           | 82.0                              |
| bearing preload) (mm)                                                    |                                   |
| Approximate wire section (mm)                                            | 6,0 x 0,80                        |
| Number of waves                                                          | 4                                 |
| Approximate free height (mm)                                             | 6.8                               |
| Recommended installation height (mm)                                     | 2.80                              |
| Approximate spring rate (N/mm)                                           | 65                                |
| Minimum working height                                                   | 2 wire thickness                  |
| Sórrelly Bórrelly Bór                                                    |                                   |