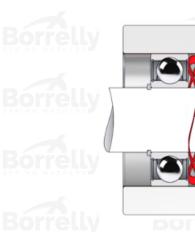

## TECHNICAL SHEET STANDARD RANGE SINGLE TURN OVERLAP 17-7PH STAINLESS STEEL FOR BEARING

Hauteur libre

| REFERENCE BORRELLY                                                       | OJ95S                             |
|--------------------------------------------------------------------------|-----------------------------------|
| Outer diameter of the bearing (mm)                                       | 95                                |
| Borrelly part code                                                       | RD0954J160080I68                  |
| Material LV 501 CLV 501                                                  | Stainless steel 17-7 Ph 1.4568    |
| Standard references for the bearing mounting on outer ring               | 6012                              |
| Operates in Bore Ø min (for application other than bearing preload) (mm) | <sup>95</sup> lly Bórfelly Bórfel |
| Clears Shaft Ø max (for application other than                           | 82.0                              |
| bearing preload) (mm)                                                    |                                   |
| Approximate wire section (mm)                                            | 6,0 x 0,80                        |
| Number of waves                                                          | 4                                 |
| Approximate free height (mm)                                             | 6.8                               |
| Recommended installation height (mm)                                     | 2.80                              |
| Approximate spring rate (N/mm)                                           | 65                                |
| Minimum working height                                                   | 2 wire thickness                  |
| Sórrelly Bórrelly Bór                                                    |                                   |