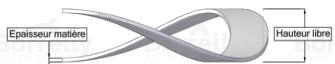

## TECHNICAL SHEET STANDARD RANGE SINGLE TURN OVERLAP 17-7PH STAINLESS STEEL FOR BEARING

| REFERENCE BORRELLY                                           | OJ90S                  |           |  |
|--------------------------------------------------------------|------------------------|-----------|--|
| Outer diameter of the bearing (mm)                           | 90                     |           |  |
| Borrelly part code                                           | RD0904J160080I68       |           |  |
| Material                                                     | Stainless steel 17-7 P | Ph 1.4568 |  |
| Standard references for the bearing mounting on              | 6011 6210 6308 640     | 6         |  |
| outer ring                                                   |                        |           |  |
| Operates in Bore $\emptyset$ min (for application other than | 90                     |           |  |
| bearing preload) (mm)                                        |                        |           |  |
| Clears Shaft Ø max (for application other than               | 77.0                   |           |  |
| bearing preload) (mm)                                        |                        |           |  |
| Approximate wire section (mm)                                | 6,0 x 0,80             |           |  |
| Number of waves                                              | 4                      |           |  |
| Approximate free height (mm)                                 | 6.0                    |           |  |
| Recommended installation height (mm)                         | 2.80                   |           |  |
| Approximate spring rate (N/mm)                               | 78                     |           |  |
| Minimum working height                                       | 2 wire thickness       |           |  |
|                                                              |                        |           |  |