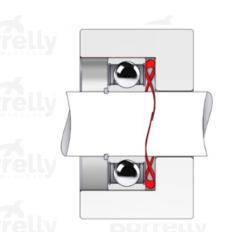

## TECHNICAL SHEET STANDARD RANGE SINGLE TURN OVERLAP 17-7PH STAINLESS STEEL FOR BEARING

| REFERENCE BORRELLY                                           | OJ90S                  |           |  |
|--------------------------------------------------------------|------------------------|-----------|--|
| Outer diameter of the bearing (mm)                           | 90                     |           |  |
| Borrelly part code                                           | RD0904J160080I68       |           |  |
| Material                                                     | Stainless steel 17-7 P | Ph 1.4568 |  |
| Standard references for the bearing mounting on              | 6011 6210 6308 640     | 6         |  |
| outer ring                                                   |                        |           |  |
| Operates in Bore $\emptyset$ min (for application other than | 90                     |           |  |
| bearing preload) (mm)                                        |                        |           |  |
| Clears Shaft Ø max (for application other than               | 77.0                   |           |  |
| bearing preload) (mm)                                        |                        |           |  |
| Approximate wire section (mm)                                | 6,0 x 0,80             |           |  |
| Number of waves                                              | 4                      |           |  |
| Approximate free height (mm)                                 | 6.0                    |           |  |
| Recommended installation height (mm)                         | 2.80                   |           |  |
| Approximate spring rate (N/mm)                               | 78                     |           |  |
| Minimum working height                                       | 2 wire thickness       |           |  |
|                                                              |                        |           |  |