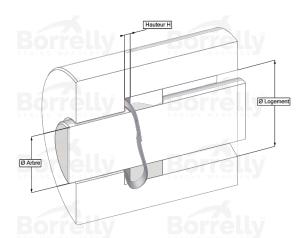

## TECHNICAL SHEET STANDARD RANGE SINGLE TURN OVERLAP 17-7PH STAINLESS STEEL FOR BEARING

| REFERENCE BORRELLY                                           | OJ90S                  |           |  |
|--------------------------------------------------------------|------------------------|-----------|--|
| Outer diameter of the bearing (mm)                           | 90                     |           |  |
| Borrelly part code                                           | RD0904J160080I68       |           |  |
| Material                                                     | Stainless steel 17-7 P | Ph 1.4568 |  |
| Standard references for the bearing mounting on              | 6011 6210 6308 640     | 6         |  |
| outer ring                                                   |                        |           |  |
| Operates in Bore $\emptyset$ min (for application other than | 90                     |           |  |
| bearing preload) (mm)                                        |                        |           |  |
| Clears Shaft Ø max (for application other than               | 77.0                   |           |  |
| bearing preload) (mm)                                        |                        |           |  |
| Approximate wire section (mm)                                | 6,0 x 0,80             |           |  |
| Number of waves                                              | 4                      |           |  |
| Approximate free height (mm)                                 | 6.0                    |           |  |
| Recommended installation height (mm)                         | 2.80                   |           |  |
| Approximate spring rate (N/mm)                               | 78                     |           |  |
| Minimum working height                                       | 2 wire thickness       |           |  |
|                                                              |                        |           |  |