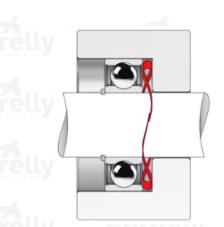

## TECHNICAL SHEET STANDARD RANGE SINGLE TURN OVERLAP 17-7PH STAINLESS STEEL FOR BEARING

| REFERENCE BORRELLY                                                                                                                                                                                                                                                                                                                                                                                                                                                                                                                                                                                                                                                                                                                                                                                                                                                                                                                                                                                                                                                                                                                                                                                                                                                                                                                                                                                                                                                                                                                                                                                                                                                                                                                                                                                                                                                                                                                                                                                                                                                                                                             | OJ55S                          |
|--------------------------------------------------------------------------------------------------------------------------------------------------------------------------------------------------------------------------------------------------------------------------------------------------------------------------------------------------------------------------------------------------------------------------------------------------------------------------------------------------------------------------------------------------------------------------------------------------------------------------------------------------------------------------------------------------------------------------------------------------------------------------------------------------------------------------------------------------------------------------------------------------------------------------------------------------------------------------------------------------------------------------------------------------------------------------------------------------------------------------------------------------------------------------------------------------------------------------------------------------------------------------------------------------------------------------------------------------------------------------------------------------------------------------------------------------------------------------------------------------------------------------------------------------------------------------------------------------------------------------------------------------------------------------------------------------------------------------------------------------------------------------------------------------------------------------------------------------------------------------------------------------------------------------------------------------------------------------------------------------------------------------------------------------------------------------------------------------------------------------------|--------------------------------|
| Outer diameter of the bearing (mm)                                                                                                                                                                                                                                                                                                                                                                                                                                                                                                                                                                                                                                                                                                                                                                                                                                                                                                                                                                                                                                                                                                                                                                                                                                                                                                                                                                                                                                                                                                                                                                                                                                                                                                                                                                                                                                                                                                                                                                                                                                                                                             | 55                             |
| Borrelly part code                                                                                                                                                                                                                                                                                                                                                                                                                                                                                                                                                                                                                                                                                                                                                                                                                                                                                                                                                                                                                                                                                                                                                                                                                                                                                                                                                                                                                                                                                                                                                                                                                                                                                                                                                                                                                                                                                                                                                                                                                                                                                                             | RD0554J140060I68               |
| Material Service Servi | Stainless steel 17-7 Ph 1.4568 |
| Standard references for the bearing mounting on outer ring                                                                                                                                                                                                                                                                                                                                                                                                                                                                                                                                                                                                                                                                                                                                                                                                                                                                                                                                                                                                                                                                                                                                                                                                                                                                                                                                                                                                                                                                                                                                                                                                                                                                                                                                                                                                                                                                                                                                                                                                                                                                     | 6006                           |
| Operates in Bore Ø min (for application other than                                                                                                                                                                                                                                                                                                                                                                                                                                                                                                                                                                                                                                                                                                                                                                                                                                                                                                                                                                                                                                                                                                                                                                                                                                                                                                                                                                                                                                                                                                                                                                                                                                                                                                                                                                                                                                                                                                                                                                                                                                                                             | 55 lly Borrelly Borrelly       |
| bearing preload) (mm)                                                                                                                                                                                                                                                                                                                                                                                                                                                                                                                                                                                                                                                                                                                                                                                                                                                                                                                                                                                                                                                                                                                                                                                                                                                                                                                                                                                                                                                                                                                                                                                                                                                                                                                                                                                                                                                                                                                                                                                                                                                                                                          |                                |
| Clears Shaft Ø max (for application other than                                                                                                                                                                                                                                                                                                                                                                                                                                                                                                                                                                                                                                                                                                                                                                                                                                                                                                                                                                                                                                                                                                                                                                                                                                                                                                                                                                                                                                                                                                                                                                                                                                                                                                                                                                                                                                                                                                                                                                                                                                                                                 | 46.4                           |
| bearing preload) (mm)                                                                                                                                                                                                                                                                                                                                                                                                                                                                                                                                                                                                                                                                                                                                                                                                                                                                                                                                                                                                                                                                                                                                                                                                                                                                                                                                                                                                                                                                                                                                                                                                                                                                                                                                                                                                                                                                                                                                                                                                                                                                                                          |                                |
| Approximate wire section (mm)                                                                                                                                                                                                                                                                                                                                                                                                                                                                                                                                                                                                                                                                                                                                                                                                                                                                                                                                                                                                                                                                                                                                                                                                                                                                                                                                                                                                                                                                                                                                                                                                                                                                                                                                                                                                                                                                                                                                                                                                                                                                                                  | 4,0 x 0,60                     |
| Number of waves                                                                                                                                                                                                                                                                                                                                                                                                                                                                                                                                                                                                                                                                                                                                                                                                                                                                                                                                                                                                                                                                                                                                                                                                                                                                                                                                                                                                                                                                                                                                                                                                                                                                                                                                                                                                                                                                                                                                                                                                                                                                                                                | 4                              |
| Approximate free height (mm)                                                                                                                                                                                                                                                                                                                                                                                                                                                                                                                                                                                                                                                                                                                                                                                                                                                                                                                                                                                                                                                                                                                                                                                                                                                                                                                                                                                                                                                                                                                                                                                                                                                                                                                                                                                                                                                                                                                                                                                                                                                                                                   | 3.5                            |
| Recommended installation height (mm)                                                                                                                                                                                                                                                                                                                                                                                                                                                                                                                                                                                                                                                                                                                                                                                                                                                                                                                                                                                                                                                                                                                                                                                                                                                                                                                                                                                                                                                                                                                                                                                                                                                                                                                                                                                                                                                                                                                                                                                                                                                                                           | 2.35                           |
| Approximate spring rate (N/mm)                                                                                                                                                                                                                                                                                                                                                                                                                                                                                                                                                                                                                                                                                                                                                                                                                                                                                                                                                                                                                                                                                                                                                                                                                                                                                                                                                                                                                                                                                                                                                                                                                                                                                                                                                                                                                                                                                                                                                                                                                                                                                                 | 113                            |
| Minimum working height                                                                                                                                                                                                                                                                                                                                                                                                                                                                                                                                                                                                                                                                                                                                                                                                                                                                                                                                                                                                                                                                                                                                                                                                                                                                                                                                                                                                                                                                                                                                                                                                                                                                                                                                                                                                                                                                                                                                                                                                                                                                                                         | 2 wire thickness               |
|                                                                                                                                                                                                                                                                                                                                                                                                                                                                                                                                                                                                                                                                                                                                                                                                                                                                                                                                                                                                                                                                                                                                                                                                                                                                                                                                                                                                                                                                                                                                                                                                                                                                                                                                                                                                                                                                                                                                                                                                                                                                                                                                |                                |