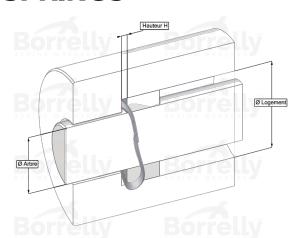

## TECHNICAL SHEET STANDARD RANGE SINGLE TURN OVERLAP 17-7PH STAINLESS STEEL FOR BEARING

| REFERENCE BORRELLY                                                                                                                                                                                                                                                                                                                                                                                                                                                                                                                                                                                                                                                                                                                                                                                                                                                                                                                                                                                                                                                                                                                                                                                                                                                                                                                                                                                                                                                                                                                                                                                                                                                                                                                                                                                                                                                                                                                                                                                                                                                                                                             | OJ55S                          |
|--------------------------------------------------------------------------------------------------------------------------------------------------------------------------------------------------------------------------------------------------------------------------------------------------------------------------------------------------------------------------------------------------------------------------------------------------------------------------------------------------------------------------------------------------------------------------------------------------------------------------------------------------------------------------------------------------------------------------------------------------------------------------------------------------------------------------------------------------------------------------------------------------------------------------------------------------------------------------------------------------------------------------------------------------------------------------------------------------------------------------------------------------------------------------------------------------------------------------------------------------------------------------------------------------------------------------------------------------------------------------------------------------------------------------------------------------------------------------------------------------------------------------------------------------------------------------------------------------------------------------------------------------------------------------------------------------------------------------------------------------------------------------------------------------------------------------------------------------------------------------------------------------------------------------------------------------------------------------------------------------------------------------------------------------------------------------------------------------------------------------------|--------------------------------|
| Outer diameter of the bearing (mm)                                                                                                                                                                                                                                                                                                                                                                                                                                                                                                                                                                                                                                                                                                                                                                                                                                                                                                                                                                                                                                                                                                                                                                                                                                                                                                                                                                                                                                                                                                                                                                                                                                                                                                                                                                                                                                                                                                                                                                                                                                                                                             | 55                             |
| Borrelly part code                                                                                                                                                                                                                                                                                                                                                                                                                                                                                                                                                                                                                                                                                                                                                                                                                                                                                                                                                                                                                                                                                                                                                                                                                                                                                                                                                                                                                                                                                                                                                                                                                                                                                                                                                                                                                                                                                                                                                                                                                                                                                                             | RD0554J140060I68               |
| Material Service Servi | Stainless steel 17-7 Ph 1.4568 |
| Standard references for the bearing mounting on outer ring                                                                                                                                                                                                                                                                                                                                                                                                                                                                                                                                                                                                                                                                                                                                                                                                                                                                                                                                                                                                                                                                                                                                                                                                                                                                                                                                                                                                                                                                                                                                                                                                                                                                                                                                                                                                                                                                                                                                                                                                                                                                     | 6006                           |
| Operates in Bore Ø min (for application other than                                                                                                                                                                                                                                                                                                                                                                                                                                                                                                                                                                                                                                                                                                                                                                                                                                                                                                                                                                                                                                                                                                                                                                                                                                                                                                                                                                                                                                                                                                                                                                                                                                                                                                                                                                                                                                                                                                                                                                                                                                                                             | 55 lly Borrelly Borrelly       |
| bearing preload) (mm)                                                                                                                                                                                                                                                                                                                                                                                                                                                                                                                                                                                                                                                                                                                                                                                                                                                                                                                                                                                                                                                                                                                                                                                                                                                                                                                                                                                                                                                                                                                                                                                                                                                                                                                                                                                                                                                                                                                                                                                                                                                                                                          |                                |
| Clears Shaft Ø max (for application other than                                                                                                                                                                                                                                                                                                                                                                                                                                                                                                                                                                                                                                                                                                                                                                                                                                                                                                                                                                                                                                                                                                                                                                                                                                                                                                                                                                                                                                                                                                                                                                                                                                                                                                                                                                                                                                                                                                                                                                                                                                                                                 | 46.4                           |
| bearing preload) (mm)                                                                                                                                                                                                                                                                                                                                                                                                                                                                                                                                                                                                                                                                                                                                                                                                                                                                                                                                                                                                                                                                                                                                                                                                                                                                                                                                                                                                                                                                                                                                                                                                                                                                                                                                                                                                                                                                                                                                                                                                                                                                                                          |                                |
| Approximate wire section (mm)                                                                                                                                                                                                                                                                                                                                                                                                                                                                                                                                                                                                                                                                                                                                                                                                                                                                                                                                                                                                                                                                                                                                                                                                                                                                                                                                                                                                                                                                                                                                                                                                                                                                                                                                                                                                                                                                                                                                                                                                                                                                                                  | 4,0 x 0,60                     |
| Number of waves                                                                                                                                                                                                                                                                                                                                                                                                                                                                                                                                                                                                                                                                                                                                                                                                                                                                                                                                                                                                                                                                                                                                                                                                                                                                                                                                                                                                                                                                                                                                                                                                                                                                                                                                                                                                                                                                                                                                                                                                                                                                                                                | 4                              |
| Approximate free height (mm)                                                                                                                                                                                                                                                                                                                                                                                                                                                                                                                                                                                                                                                                                                                                                                                                                                                                                                                                                                                                                                                                                                                                                                                                                                                                                                                                                                                                                                                                                                                                                                                                                                                                                                                                                                                                                                                                                                                                                                                                                                                                                                   | 3.5                            |
| Recommended installation height (mm)                                                                                                                                                                                                                                                                                                                                                                                                                                                                                                                                                                                                                                                                                                                                                                                                                                                                                                                                                                                                                                                                                                                                                                                                                                                                                                                                                                                                                                                                                                                                                                                                                                                                                                                                                                                                                                                                                                                                                                                                                                                                                           | 2.35                           |
| Approximate spring rate (N/mm)                                                                                                                                                                                                                                                                                                                                                                                                                                                                                                                                                                                                                                                                                                                                                                                                                                                                                                                                                                                                                                                                                                                                                                                                                                                                                                                                                                                                                                                                                                                                                                                                                                                                                                                                                                                                                                                                                                                                                                                                                                                                                                 | 113                            |
| Minimum working height                                                                                                                                                                                                                                                                                                                                                                                                                                                                                                                                                                                                                                                                                                                                                                                                                                                                                                                                                                                                                                                                                                                                                                                                                                                                                                                                                                                                                                                                                                                                                                                                                                                                                                                                                                                                                                                                                                                                                                                                                                                                                                         | 2 wire thickness               |
|                                                                                                                                                                                                                                                                                                                                                                                                                                                                                                                                                                                                                                                                                                                                                                                                                                                                                                                                                                                                                                                                                                                                                                                                                                                                                                                                                                                                                                                                                                                                                                                                                                                                                                                                                                                                                                                                                                                                                                                                                                                                                                                                |                                |