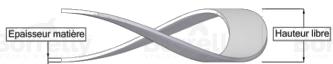

## TECHNICAL SHEET STANDARD RANGE SINGLE TURN OVERLAP 17-7PH STAINLESS STEEL FOR BEARING

| REFERENCE BORRELLY                                                                                                                                                                                                                                                                                                                                                                                                                                                                                                                                                                                                                                                                                                                                                                                                                                                                                                                                                                                                                                                                                                                                                                                                                                                                                                                                                                                                                                                                                                                                                                                                                                                                                                                                                                                                                                                                                                                                                                                                                                                                                                             | OJ55S                          |
|--------------------------------------------------------------------------------------------------------------------------------------------------------------------------------------------------------------------------------------------------------------------------------------------------------------------------------------------------------------------------------------------------------------------------------------------------------------------------------------------------------------------------------------------------------------------------------------------------------------------------------------------------------------------------------------------------------------------------------------------------------------------------------------------------------------------------------------------------------------------------------------------------------------------------------------------------------------------------------------------------------------------------------------------------------------------------------------------------------------------------------------------------------------------------------------------------------------------------------------------------------------------------------------------------------------------------------------------------------------------------------------------------------------------------------------------------------------------------------------------------------------------------------------------------------------------------------------------------------------------------------------------------------------------------------------------------------------------------------------------------------------------------------------------------------------------------------------------------------------------------------------------------------------------------------------------------------------------------------------------------------------------------------------------------------------------------------------------------------------------------------|--------------------------------|
| Outer diameter of the bearing (mm)                                                                                                                                                                                                                                                                                                                                                                                                                                                                                                                                                                                                                                                                                                                                                                                                                                                                                                                                                                                                                                                                                                                                                                                                                                                                                                                                                                                                                                                                                                                                                                                                                                                                                                                                                                                                                                                                                                                                                                                                                                                                                             | 55                             |
| Borrelly part code                                                                                                                                                                                                                                                                                                                                                                                                                                                                                                                                                                                                                                                                                                                                                                                                                                                                                                                                                                                                                                                                                                                                                                                                                                                                                                                                                                                                                                                                                                                                                                                                                                                                                                                                                                                                                                                                                                                                                                                                                                                                                                             | RD0554J140060I68               |
| Material Service Servi | Stainless steel 17-7 Ph 1.4568 |
| Standard references for the bearing mounting on outer ring                                                                                                                                                                                                                                                                                                                                                                                                                                                                                                                                                                                                                                                                                                                                                                                                                                                                                                                                                                                                                                                                                                                                                                                                                                                                                                                                                                                                                                                                                                                                                                                                                                                                                                                                                                                                                                                                                                                                                                                                                                                                     | 6006                           |
| Operates in Bore Ø min (for application other than                                                                                                                                                                                                                                                                                                                                                                                                                                                                                                                                                                                                                                                                                                                                                                                                                                                                                                                                                                                                                                                                                                                                                                                                                                                                                                                                                                                                                                                                                                                                                                                                                                                                                                                                                                                                                                                                                                                                                                                                                                                                             | 55 lly Borrelly Borrelly       |
| bearing preload) (mm)                                                                                                                                                                                                                                                                                                                                                                                                                                                                                                                                                                                                                                                                                                                                                                                                                                                                                                                                                                                                                                                                                                                                                                                                                                                                                                                                                                                                                                                                                                                                                                                                                                                                                                                                                                                                                                                                                                                                                                                                                                                                                                          |                                |
| Clears Shaft Ø max (for application other than                                                                                                                                                                                                                                                                                                                                                                                                                                                                                                                                                                                                                                                                                                                                                                                                                                                                                                                                                                                                                                                                                                                                                                                                                                                                                                                                                                                                                                                                                                                                                                                                                                                                                                                                                                                                                                                                                                                                                                                                                                                                                 | 46.4                           |
| bearing preload) (mm)                                                                                                                                                                                                                                                                                                                                                                                                                                                                                                                                                                                                                                                                                                                                                                                                                                                                                                                                                                                                                                                                                                                                                                                                                                                                                                                                                                                                                                                                                                                                                                                                                                                                                                                                                                                                                                                                                                                                                                                                                                                                                                          |                                |
| Approximate wire section (mm)                                                                                                                                                                                                                                                                                                                                                                                                                                                                                                                                                                                                                                                                                                                                                                                                                                                                                                                                                                                                                                                                                                                                                                                                                                                                                                                                                                                                                                                                                                                                                                                                                                                                                                                                                                                                                                                                                                                                                                                                                                                                                                  | 4,0 x 0,60                     |
| Number of waves                                                                                                                                                                                                                                                                                                                                                                                                                                                                                                                                                                                                                                                                                                                                                                                                                                                                                                                                                                                                                                                                                                                                                                                                                                                                                                                                                                                                                                                                                                                                                                                                                                                                                                                                                                                                                                                                                                                                                                                                                                                                                                                | 4                              |
| Approximate free height (mm)                                                                                                                                                                                                                                                                                                                                                                                                                                                                                                                                                                                                                                                                                                                                                                                                                                                                                                                                                                                                                                                                                                                                                                                                                                                                                                                                                                                                                                                                                                                                                                                                                                                                                                                                                                                                                                                                                                                                                                                                                                                                                                   | 3.5                            |
| Recommended installation height (mm)                                                                                                                                                                                                                                                                                                                                                                                                                                                                                                                                                                                                                                                                                                                                                                                                                                                                                                                                                                                                                                                                                                                                                                                                                                                                                                                                                                                                                                                                                                                                                                                                                                                                                                                                                                                                                                                                                                                                                                                                                                                                                           | 2.35                           |
| Approximate spring rate (N/mm)                                                                                                                                                                                                                                                                                                                                                                                                                                                                                                                                                                                                                                                                                                                                                                                                                                                                                                                                                                                                                                                                                                                                                                                                                                                                                                                                                                                                                                                                                                                                                                                                                                                                                                                                                                                                                                                                                                                                                                                                                                                                                                 | 113                            |
| Minimum working height                                                                                                                                                                                                                                                                                                                                                                                                                                                                                                                                                                                                                                                                                                                                                                                                                                                                                                                                                                                                                                                                                                                                                                                                                                                                                                                                                                                                                                                                                                                                                                                                                                                                                                                                                                                                                                                                                                                                                                                                                                                                                                         | 2 wire thickness               |
|                                                                                                                                                                                                                                                                                                                                                                                                                                                                                                                                                                                                                                                                                                                                                                                                                                                                                                                                                                                                                                                                                                                                                                                                                                                                                                                                                                                                                                                                                                                                                                                                                                                                                                                                                                                                                                                                                                                                                                                                                                                                                                                                |                                |