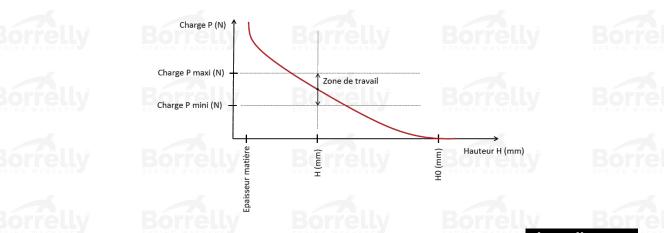

## TECHNICAL SHEET PRECISION RANGE SINGLE TURN OVERLAP C75 TYPE STEEL FOR BEARING

| REFERENCE BORRELLY                                                                 | OJP115                                 |
|------------------------------------------------------------------------------------|----------------------------------------|
| Outer diameter of the bearing (mm)                                                 | 115 ly Borrelly Borrelly               |
| Borrelly part code                                                                 | RP1155J160080XT                        |
| Material                                                                           | Carbon Steel type C75                  |
| Standard references for the bearing mounting on outer ring                         | 60015 6015 61818                       |
| Operates in Bore $\emptyset$ min (for application other than bearing preload) (mm) | 115                                    |
| Clears Shaft Ø max (for application other than bearing preload) (mm)               | 102.0                                  |
| Approximate wire section (mm)                                                      | 6,0 x 0,80                             |
| Number of waves                                                                    | 5                                      |
| Approximate free height H0 (mm)                                                    | w 6.1 as Spainc washers Spainc washers |
| Working height H1 (mm)                                                             | 3.20                                   |
| Load P1 ±15% (N)                                                                   | 324                                    |
| Minimum working height                                                             | 2 wire thickness                       |