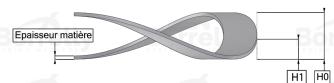

## TECHNICAL SHEET PRECISION RANGE SINGLE TURN OVERLAP C75 TYPE STEEL FOR BEARING

| REFERENCE BORRELLY                                                                 | OJP115                                 |
|------------------------------------------------------------------------------------|----------------------------------------|
| Outer diameter of the bearing (mm)                                                 | 115 ly Borrelly Borrelly               |
| Borrelly part code                                                                 | RP1155J160080XT                        |
| Material                                                                           | Carbon Steel type C75                  |
| Standard references for the bearing mounting on outer ring                         | 60015 6015 61818                       |
| Operates in Bore $\emptyset$ min (for application other than bearing preload) (mm) | 115                                    |
| Clears Shaft Ø max (for application other than bearing preload) (mm)               | 102.0                                  |
| Approximate wire section (mm)                                                      | 6,0 x 0,80                             |
| Number of waves                                                                    | 5                                      |
| Approximate free height H0 (mm)                                                    | w 6.1 as Spainc washers Spainc washers |
| Working height H1 (mm)                                                             | 3.20                                   |
| Load P1 ±15% (N)                                                                   | 324                                    |
| Minimum working height                                                             | 2 wire thickness                       |