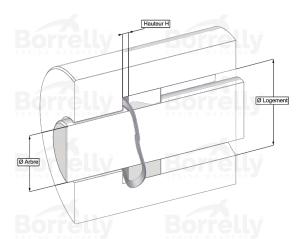

## TECHNICAL SHEET PRECISION RANGE SINGLE TURN OVERLAP C75 TYPE STEEL FOR BEARING

| REFERENCE BORRELLY                                                                 | OJP115                                 |
|------------------------------------------------------------------------------------|----------------------------------------|
| Outer diameter of the bearing (mm)                                                 | 115 ly Borrelly Borrelly               |
| Borrelly part code                                                                 | RP1155J160080XT                        |
| Material                                                                           | Carbon Steel type C75                  |
| Standard references for the bearing mounting on outer ring                         | 60015 6015 61818                       |
| Operates in Bore $\emptyset$ min (for application other than bearing preload) (mm) | 115                                    |
| Clears Shaft Ø max (for application other than bearing preload) (mm)               | 102.0                                  |
| Approximate wire section (mm)                                                      | 6,0 x 0,80                             |
| Number of waves                                                                    | 5                                      |
| Approximate free height H0 (mm)                                                    | w 6.1 as Spainc washers Spainc washers |
| Working height H1 (mm)                                                             | 3.20                                   |
| Load P1 ±15% (N)                                                                   | 324                                    |
| Minimum working height                                                             | 2 wire thickness                       |