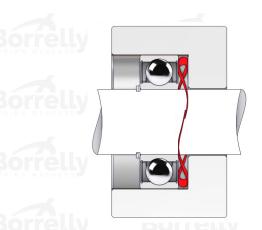

## TECHNICAL SHEET PRECISION RANGE SINGLE TURN OVERLAP C75 TYPE STEEL FOR BEARING

| REFERENCE BORRELLY                                                                 | OJP115                                 |
|------------------------------------------------------------------------------------|----------------------------------------|
| Outer diameter of the bearing (mm)                                                 | 115 ly Borrelly Borrelly               |
| Borrelly part code                                                                 | RP1155J160080XT                        |
| Material                                                                           | Carbon Steel type C75                  |
| Standard references for the bearing mounting on outer ring                         | 60015 6015 61818                       |
| Operates in Bore $\emptyset$ min (for application other than bearing preload) (mm) | 115                                    |
| Clears Shaft Ø max (for application other than bearing preload) (mm)               | 102.0                                  |
| Approximate wire section (mm)                                                      | 6,0 x 0,80                             |
| Number of waves                                                                    | 5                                      |
| Approximate free height H0 (mm)                                                    | w 6.1 as Spainc washers Spainc washers |
| Working height H1 (mm)                                                             | 3.20                                   |
| Load P1 ±15% (N)                                                                   | 324                                    |
| Minimum working height                                                             | 2 wire thickness                       |