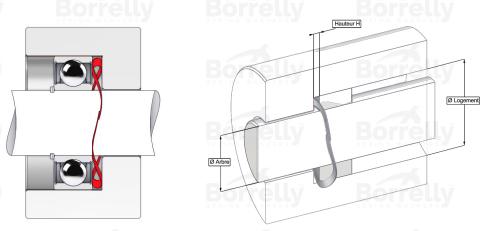

## TECHNICAL SHEET PRECISION RANGE SINGLE TURN OVERLAP C75 TYPE STEEL FOR BEARING

| REFERENCE BORRELLY                                                                 | OJP105                               |
|------------------------------------------------------------------------------------|--------------------------------------|
| Outer diameter of the bearing (mm)                                                 | 105                                  |
| Borrelly part code                                                                 | RP1055J160080XT                      |
| Material BOYYE W BOY                                                               | Carbon Steel type C75                |
| Standard references for the bearing mounting on outer ring                         | 61915                                |
| Operates in Bore $\emptyset$ min (for application other than bearing preload) (mm) | 105 <sub>Lly</sub> Borrelly Borrelly |
| Clears Shaft Ø max (for application other than bearing preload) (mm)               | 92.0                                 |
| Approximate wire section (mm)                                                      | 6,0 x 0,80                           |
| Number of waves                                                                    | 5                                    |
| Approximate free height H0 (mm)                                                    | 4.8                                  |
| Working height H1 (mm)                                                             | 2.80                                 |
| Load P1 ±15% (N)                                                                   | 291                                  |
| Minimum working height                                                             | 2 wire thickness                     |
|                                                                                    |                                      |