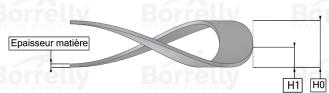

## TECHNICAL SHEET PRECISION RANGE SINGLE TURN OVERLAP C75 TYPE STEEL FOR BEARING

| REFERENCE BORRELLY                                                                 | OJP105                               |
|------------------------------------------------------------------------------------|--------------------------------------|
| Outer diameter of the bearing (mm)                                                 | 105                                  |
| Borrelly part code                                                                 | RP1055J160080XT                      |
| Material BOYYE W BOY                                                               | Carbon Steel type C75                |
| Standard references for the bearing mounting on outer ring                         | 61915                                |
| Operates in Bore $\emptyset$ min (for application other than bearing preload) (mm) | 105 <sub>Lly</sub> Borrelly Borrelly |
| Clears Shaft Ø max (for application other than bearing preload) (mm)               | 92.0                                 |
| Approximate wire section (mm)                                                      | 6,0 x 0,80                           |
| Number of waves                                                                    | 5                                    |
| Approximate free height H0 (mm)                                                    | 4.8                                  |
| Working height H1 (mm)                                                             | 2.80                                 |
| Load P1 ±15% (N)                                                                   | 291                                  |
| Minimum working height                                                             | 2 wire thickness                     |
|                                                                                    |                                      |