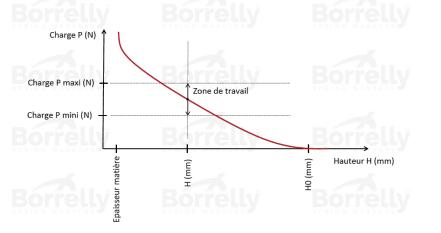

## TECHNICAL SHEET PRECISION RANGE SINGLE TURN OVERLAP C75 TYPE STEEL FOR BEARING

| REFERENCE BORRELLY                                                                 | OJP105                               |
|------------------------------------------------------------------------------------|--------------------------------------|
| Outer diameter of the bearing (mm)                                                 | 105                                  |
| Borrelly part code                                                                 | RP1055J160080XT                      |
| Material BOYYE W BOY                                                               | Carbon Steel type C75                |
| Standard references for the bearing mounting on outer ring                         | 61915                                |
| Operates in Bore $\emptyset$ min (for application other than bearing preload) (mm) | 105 <sub>Lly</sub> Borrelly Borrelly |
| Clears Shaft Ø max (for application other than bearing preload) (mm)               | 92.0                                 |
| Approximate wire section (mm)                                                      | 6,0 x 0,80                           |
| Number of waves                                                                    | 5                                    |
| Approximate free height H0 (mm)                                                    | 4.8                                  |
| Working height H1 (mm)                                                             | 2.80                                 |
| Load P1 ±15% (N)                                                                   | 291                                  |
| Minimum working height                                                             | 2 wire thickness                     |
|                                                                                    |                                      |