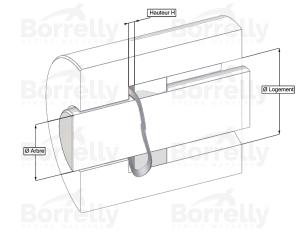

## BORRELLY ONDUFIL WAVE SPRINGS

Epaisseur matière

rrelly

| REFERENCE BORRELLY                                              | OJP80                 |                       |          |  |
|-----------------------------------------------------------------|-----------------------|-----------------------|----------|--|
| Outer diameter of the bearing (mm)                              | 80                    | Borrolly              | Borrolly |  |
| Borrelly part code                                              | RP0804J155            | RP0804J155070XT       |          |  |
| Material                                                        | Carbon Stee           | Carbon Steel type C75 |          |  |
| Standard references for the bearing mou<br>outer ring           | unting on 6010 6208 6 | 5307 6405             |          |  |
| Operates in Bore Ø min (for application of                      | other than 80         |                       |          |  |
| bearing preload) (mm)                                           |                       |                       |          |  |
| Clears Shaft Ø max (for application other bearing preload) (mm) | <b>r than</b> 68.4    |                       |          |  |
| Approximate wire section (mm)                                   | 5,5 x 0,70            |                       |          |  |
| Number of waves                                                 | 4                     |                       |          |  |
| Approximate free height H0 (mm)                                 | 5.7                   |                       |          |  |
| Working height H1 (mm)                                          | 2.80                  |                       |          |  |
| Load P1 ±15% (N)                                                | 220                   |                       |          |  |
| Minimum working height                                          | 2 wire thick          | 2 wire thickness      |          |  |
|                                                                 |                       |                       |          |  |