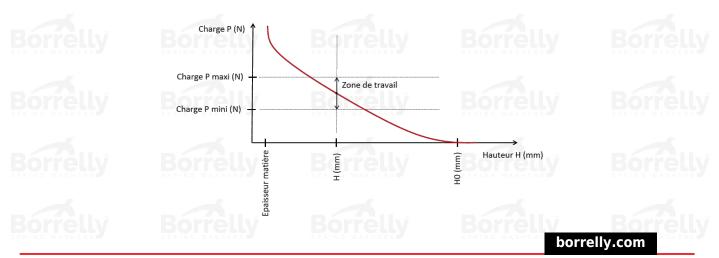

## BORRELLY ONDUFIL WAVE SPRINGS

Epaisseur matière

rrelly

| REFERENCE BORRELLY                                              | OJP80                 |                       |          |  |
|-----------------------------------------------------------------|-----------------------|-----------------------|----------|--|
| Outer diameter of the bearing (mm)                              | 80                    | Borrolly              | Borrolly |  |
| Borrelly part code                                              | RP0804J155            | RP0804J155070XT       |          |  |
| Material                                                        | Carbon Stee           | Carbon Steel type C75 |          |  |
| Standard references for the bearing mou<br>outer ring           | unting on 6010 6208 6 | 5307 6405             |          |  |
| Operates in Bore Ø min (for application of                      | other than 80         |                       |          |  |
| bearing preload) (mm)                                           |                       |                       |          |  |
| Clears Shaft Ø max (for application other bearing preload) (mm) | <b>r than</b> 68.4    |                       |          |  |
| Approximate wire section (mm)                                   | 5,5 x 0,70            |                       |          |  |
| Number of waves                                                 | 4                     |                       |          |  |
| Approximate free height H0 (mm)                                 | 5.7                   |                       |          |  |
| Working height H1 (mm)                                          | 2.80                  |                       |          |  |
| Load P1 ±15% (N)                                                | 220                   |                       |          |  |
| Minimum working height                                          | 2 wire thick          | 2 wire thickness      |          |  |
|                                                                 |                       |                       |          |  |