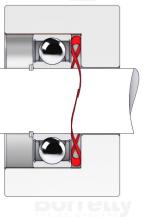

## BORRELLY ONDUFIL WAVE SPRINGS

Epaisseur matière

rrelly

| REFERENCE BORRELLY                                              | OJP80                 |                       |          |  |
|-----------------------------------------------------------------|-----------------------|-----------------------|----------|--|
| Outer diameter of the bearing (mm)                              | 80                    | Borrolly              | Borrolly |  |
| Borrelly part code                                              | RP0804J155            | RP0804J155070XT       |          |  |
| Material                                                        | Carbon Stee           | Carbon Steel type C75 |          |  |
| Standard references for the bearing mou<br>outer ring           | unting on 6010 6208 6 | 5307 6405             |          |  |
| Operates in Bore Ø min (for application of                      | other than 80         |                       |          |  |
| bearing preload) (mm)                                           |                       |                       |          |  |
| Clears Shaft Ø max (for application other bearing preload) (mm) | <b>r than</b> 68.4    |                       |          |  |
| Approximate wire section (mm)                                   | 5,5 x 0,70            |                       |          |  |
| Number of waves                                                 | 4                     |                       |          |  |
| Approximate free height H0 (mm)                                 | 5.7                   |                       |          |  |
| Working height H1 (mm)                                          | 2.80                  |                       |          |  |
| Load P1 ±15% (N)                                                | 220                   |                       |          |  |
| Minimum working height                                          | 2 wire thick          | 2 wire thickness      |          |  |
|                                                                 |                       |                       |          |  |