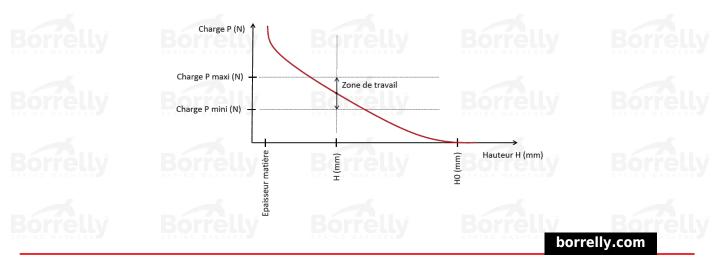

## BORRELLY ONDUFIL WAVE SPRINGS

Epaisseur matière

Borrelly Borrelly Borrelly Borrelly Borrelly

rrelly

| BEANING                                      |                |                       |          |  |
|----------------------------------------------|----------------|-----------------------|----------|--|
| REFERENCE BORRELLY                           | OJP75          |                       |          |  |
| Outer diameter of the bearing (mm)           | 75             | Borrolly              | Borrolly |  |
| Borrelly part code                           | RP0754J155     | RP0754J155070XT       |          |  |
| Material                                     | Carbon Stee    | Carbon Steel type C75 |          |  |
| Standard references for the bearing mount    | iting on 6009  |                       |          |  |
| outer ring                                   |                |                       |          |  |
| Operates in Bore Ø min (for application othe | er than 75     |                       |          |  |
| bearing preload) (mm)                        |                |                       |          |  |
| Clears Shaft Ø max (for application other th | <b>an</b> 63.4 |                       |          |  |
| bearing preload) (mm)                        |                |                       |          |  |
| Approximate wire section (mm)                | 5,5 x 0,70     |                       |          |  |
| Number of waves                              | 4              |                       |          |  |
| Approximate free height H0 (mm)              | 5.0            |                       |          |  |
| Working height H1 (mm)                       | 2.80           |                       |          |  |
| Load P1 ±15% (N)                             | 203            |                       |          |  |
| Minimum working height                       | 2 wire thick   | 2 wire thickness      |          |  |
|                                              |                |                       |          |  |