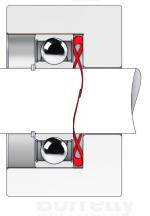

## BORRELLY ONDUFIL WAVE SPRINGS

Epaisseur matière

Borrelly Borrelly Borrelly Borrelly Borrelly

rrelly

| BEANING                                      |                |                       |          |  |
|----------------------------------------------|----------------|-----------------------|----------|--|
| REFERENCE BORRELLY                           | OJP75          |                       |          |  |
| Outer diameter of the bearing (mm)           | 75             | Borrolly              | Borrolly |  |
| Borrelly part code                           | RP0754J155     | RP0754J155070XT       |          |  |
| Material                                     | Carbon Stee    | Carbon Steel type C75 |          |  |
| Standard references for the bearing mount    | iting on 6009  |                       |          |  |
| outer ring                                   |                |                       |          |  |
| Operates in Bore Ø min (for application othe | er than 75     |                       |          |  |
| bearing preload) (mm)                        |                |                       |          |  |
| Clears Shaft Ø max (for application other th | <b>an</b> 63.4 |                       |          |  |
| bearing preload) (mm)                        |                |                       |          |  |
| Approximate wire section (mm)                | 5,5 x 0,70     |                       |          |  |
| Number of waves                              | 4              |                       |          |  |
| Approximate free height H0 (mm)              | 5.0            |                       |          |  |
| Working height H1 (mm)                       | 2.80           |                       |          |  |
| Load P1 ±15% (N)                             | 203            |                       |          |  |
| Minimum working height                       | 2 wire thick   | 2 wire thickness      |          |  |
|                                              |                |                       |          |  |