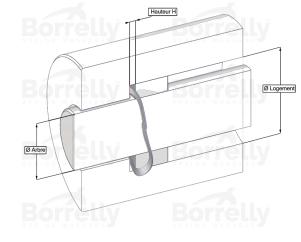

## BORRELLY ONDUFIL WAVE SPRINGS

Epaisseur matière

Borrelly Borrelly Borrelly Borrelly Borrelly

rrelly

| BEANING                                      |                |                       |          |  |
|----------------------------------------------|----------------|-----------------------|----------|--|
| REFERENCE BORRELLY                           | OJP75          |                       |          |  |
| Outer diameter of the bearing (mm)           | 75             | Borrolly              | Borrolly |  |
| Borrelly part code                           | RP0754J155     | RP0754J155070XT       |          |  |
| Material                                     | Carbon Stee    | Carbon Steel type C75 |          |  |
| Standard references for the bearing mount    | iting on 6009  |                       |          |  |
| outer ring                                   |                |                       |          |  |
| Operates in Bore Ø min (for application othe | er than 75     |                       |          |  |
| bearing preload) (mm)                        |                |                       |          |  |
| Clears Shaft Ø max (for application other th | <b>an</b> 63.4 |                       |          |  |
| bearing preload) (mm)                        |                |                       |          |  |
| Approximate wire section (mm)                | 5,5 x 0,70     |                       |          |  |
| Number of waves                              | 4              |                       |          |  |
| Approximate free height H0 (mm)              | 5.0            |                       |          |  |
| Working height H1 (mm)                       | 2.80           |                       |          |  |
| Load P1 ±15% (N)                             | 203            |                       |          |  |
| Minimum working height                       | 2 wire thick   | 2 wire thickness      |          |  |
|                                              |                |                       |          |  |