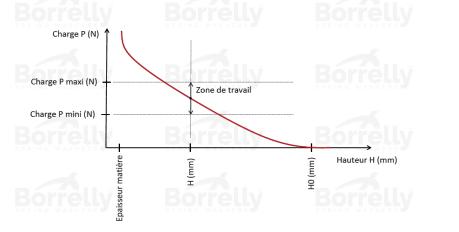

## TECHNICAL SHEET PRECISION RANGE SINGLE TURN OVERLAP C75 TYPE STEEL FOR BEARING

| REFERENCE BORRELLY                                                           | OJP68                             |   |
|------------------------------------------------------------------------------|-----------------------------------|---|
| Outer diameter of the bearing (mm)                                           | 68                                | • |
| Borrelly part code                                                           | RP0684J155070XT                   |   |
| Material W BOYYe W BOY                                                       | Carbon Steel type C75             |   |
| Standard references for the bearing mounting on                              | 6008                              |   |
| outer ring                                                                   |                                   |   |
| Operates in Bore $\ensuremath{\mathfrak{G}}$ min (for application other than | 68 III PARTAIL                    |   |
| bearing preload) (mm)                                                        |                                   |   |
| Clears Shaft Ø max (for application other than                               | 56.4                              |   |
| bearing preload) (mm)                                                        |                                   |   |
| Approximate wire section (mm)                                                | 5,5 x 0,70                        |   |
| Number of waves                                                              | 4                                 |   |
| Approximate free height H0 (mm)                                              | 4.3                               |   |
| Working height H1 (mm)                                                       | 2.80                              |   |
| Load P1 ±15% (N)                                                             | 188 SPRING WASHERS SPRING WASHERS |   |
| Minimum working height                                                       | 2 wire thickness                  |   |
|                                                                              |                                   |   |