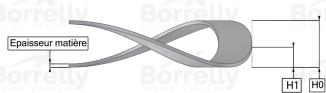

## TECHNICAL SHEET PRECISION RANGE SINGLE TURN OVERLAP C75 TYPE STEEL FOR BEARING

| REFERENCE BORRELLY                                                           | OJP68                             |   |
|------------------------------------------------------------------------------|-----------------------------------|---|
| Outer diameter of the bearing (mm)                                           | 68                                | • |
| Borrelly part code                                                           | RP0684J155070XT                   |   |
| Material W BOYYe W BOY                                                       | Carbon Steel type C75             |   |
| Standard references for the bearing mounting on                              | 6008                              |   |
| outer ring                                                                   |                                   |   |
| Operates in Bore $\ensuremath{\mathfrak{G}}$ min (for application other than | 68 III PARTAIL                    |   |
| bearing preload) (mm)                                                        |                                   |   |
| Clears Shaft Ø max (for application other than                               | 56.4                              |   |
| bearing preload) (mm)                                                        |                                   |   |
| Approximate wire section (mm)                                                | 5,5 x 0,70                        |   |
| Number of waves                                                              | 4                                 |   |
| Approximate free height H0 (mm)                                              | 4.3                               |   |
| Working height H1 (mm)                                                       | 2.80                              |   |
| Load P1 ±15% (N)                                                             | 188 SPRING WASHERS SPRING WASHERS |   |
| Minimum working height                                                       | 2 wire thickness                  |   |
|                                                                              |                                   |   |