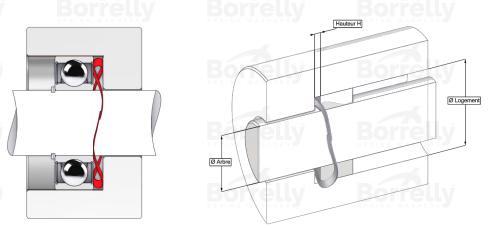

## TECHNICAL SHEET PRECISION RANGE SINGLE TURN OVERLAP C75 TYPE STEEL FOR BEARING

| REFERENCE BORRELLY                                                           | OJP68                             |   |
|------------------------------------------------------------------------------|-----------------------------------|---|
| Outer diameter of the bearing (mm)                                           | 68                                | • |
| Borrelly part code                                                           | RP0684J155070XT                   |   |
| Material W BOYYe W BOY                                                       | Carbon Steel type C75             |   |
| Standard references for the bearing mounting on                              | 6008                              |   |
| outer ring                                                                   |                                   |   |
| Operates in Bore $\ensuremath{\mathfrak{G}}$ min (for application other than | 68 III PARTAIL                    |   |
| bearing preload) (mm)                                                        |                                   |   |
| Clears Shaft Ø max (for application other than                               | 56.4                              |   |
| bearing preload) (mm)                                                        |                                   |   |
| Approximate wire section (mm)                                                | 5,5 x 0,70                        |   |
| Number of waves                                                              | 4                                 |   |
| Approximate free height H0 (mm)                                              | 4.3                               |   |
| Working height H1 (mm)                                                       | 2.80                              |   |
| Load P1 ±15% (N)                                                             | 188 SPRING WASHERS SPRING WASHERS |   |
| Minimum working height                                                       | 2 wire thickness                  |   |
|                                                                              |                                   |   |