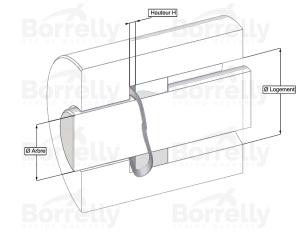

## BORRELLY ONDUFIL WAVE SPRINGS

Epaisseur matière

Borrelly Borrelly Borrelly Borrelly Borrelly

rrelly

| DEARING                                                          |                     |                       |          |  |
|------------------------------------------------------------------|---------------------|-----------------------|----------|--|
| REFERENCE BORRELLY                                               | OJP55               |                       |          |  |
| Outer diameter of the bearing (mm)                               | 55                  | Borrolly              | Borrolly |  |
| Borrelly part code                                               | RP0554J140          | RP0554J140060XT       |          |  |
| Material                                                         | Carbon Stee         | Carbon Steel type C75 |          |  |
| Standard references for the bearing mo<br>outer ring             | ounting on 6006     |                       |          |  |
| Operates in Bore Ø min (for application                          | other than 55       |                       |          |  |
| bearing preload) (mm)                                            |                     |                       |          |  |
| Clears Shaft Ø max (for application oth<br>bearing preload) (mm) | <b>er than</b> 46.4 |                       |          |  |
| Approximate wire section (mm)                                    | 4,0 x 0,60          |                       |          |  |
| Number of waves                                                  | 4                   |                       |          |  |
| Approximate free height H0 (mm)                                  | 3.5                 |                       |          |  |
| Working height H1 (mm)                                           | 2.35                |                       |          |  |
| Load P1 ±15% (N)                                                 | 130                 |                       |          |  |
| Minimum working height                                           | 2 wire thick        | 2 wire thickness      |          |  |
|                                                                  |                     |                       |          |  |