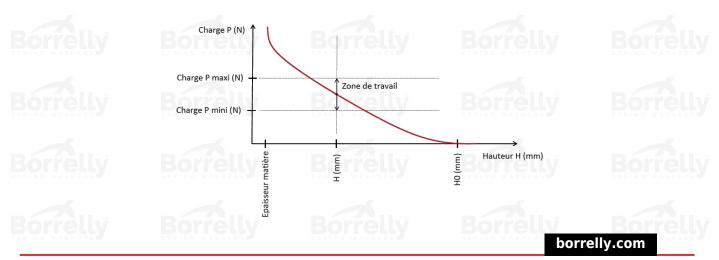

## BORRELLY ONDUFIL WAVE SPRINGS

Epaisseur matière

Borrelly Borrelly Borrelly Borrelly Borrelly

rrelly

| DEARING                                                          |                     |                       |          |  |
|------------------------------------------------------------------|---------------------|-----------------------|----------|--|
| REFERENCE BORRELLY                                               | OJP55               |                       |          |  |
| Outer diameter of the bearing (mm)                               | 55                  | Borrolly              | Borrolly |  |
| Borrelly part code                                               | RP0554J140          | RP0554J140060XT       |          |  |
| Material                                                         | Carbon Stee         | Carbon Steel type C75 |          |  |
| Standard references for the bearing mo<br>outer ring             | ounting on 6006     |                       |          |  |
| Operates in Bore Ø min (for application                          | other than 55       |                       |          |  |
| bearing preload) (mm)                                            |                     |                       |          |  |
| Clears Shaft Ø max (for application oth<br>bearing preload) (mm) | <b>er than</b> 46.4 |                       |          |  |
| Approximate wire section (mm)                                    | 4,0 x 0,60          |                       |          |  |
| Number of waves                                                  | 4                   |                       |          |  |
| Approximate free height H0 (mm)                                  | 3.5                 |                       |          |  |
| Working height H1 (mm)                                           | 2.35                |                       |          |  |
| Load P1 ±15% (N)                                                 | 130                 |                       |          |  |
| Minimum working height                                           | 2 wire thick        | 2 wire thickness      |          |  |
|                                                                  |                     |                       |          |  |