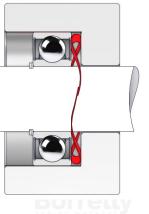

## BORRELLY ONDUFIL WAVE SPRINGS

Epaisseur matière

Borrelly Borrelly Borrelly Borrelly Borrelly

rrelly

| DEARING                                                          |                     |                       |          |  |
|------------------------------------------------------------------|---------------------|-----------------------|----------|--|
| REFERENCE BORRELLY                                               | OJP55               |                       |          |  |
| Outer diameter of the bearing (mm)                               | 55                  | Borrolly              | Borrolly |  |
| Borrelly part code                                               | RP0554J140          | RP0554J140060XT       |          |  |
| Material                                                         | Carbon Stee         | Carbon Steel type C75 |          |  |
| Standard references for the bearing mo<br>outer ring             | ounting on 6006     |                       |          |  |
| Operates in Bore Ø min (for application                          | other than 55       |                       |          |  |
| bearing preload) (mm)                                            |                     |                       |          |  |
| Clears Shaft Ø max (for application oth<br>bearing preload) (mm) | <b>er than</b> 46.4 |                       |          |  |
| Approximate wire section (mm)                                    | 4,0 x 0,60          |                       |          |  |
| Number of waves                                                  | 4                   |                       |          |  |
| Approximate free height H0 (mm)                                  | 3.5                 |                       |          |  |
| Working height H1 (mm)                                           | 2.35                |                       |          |  |
| Load P1 ±15% (N)                                                 | 130                 |                       |          |  |
| Minimum working height                                           | 2 wire thick        | 2 wire thickness      |          |  |
|                                                                  |                     |                       |          |  |