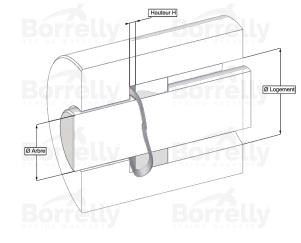

## BORRELLY **ONDUFIL WAVE SPRINGS**

Epaisseur matière

| DEARING                                                           |                      |                       |          |  |
|-------------------------------------------------------------------|----------------------|-----------------------|----------|--|
| REFERENCE BORRELLY                                                | OJP42                |                       |          |  |
| Outer diameter of the bearing (mm)                                | 42                   | Borrolly              | Borrolly |  |
| Borrelly part code                                                | RP0423J140           | RP0423J140060XT       |          |  |
| Material                                                          | Carbon Stee          | Carbon Steel type C75 |          |  |
| Standard references for the bearing mo<br>outer ring              | ounting on 6004 6302 |                       |          |  |
| Operates in Bore Ø min (for application                           | other than 42        |                       |          |  |
| bearing preload) (mm)                                             |                      |                       |          |  |
| Clears Shaft Ø max (for application othe<br>bearing preload) (mm) | <b>er than</b> 33.4  |                       |          |  |
| Approximate wire section (mm)                                     | 4,0 x 0,60           |                       |          |  |
| Number of waves                                                   | 3                    |                       |          |  |
| Approximate free height H0 (mm)                                   | 3.4                  |                       |          |  |
| Working height H1 (mm)                                            | 2.00                 |                       |          |  |
| Load P1 ±15% (N)                                                  | 115                  |                       |          |  |
| Minimum working height                                            | 2 wire thick         | 2 wire thickness      |          |  |
|                                                                   |                      |                       |          |  |