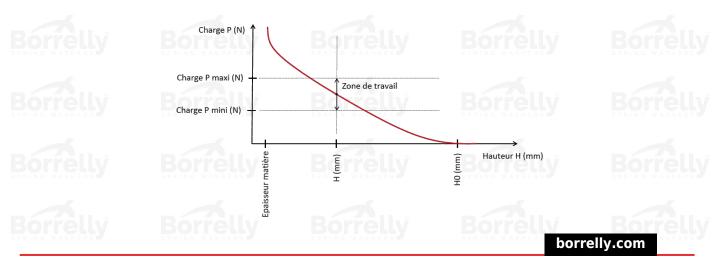

## BORRELLY **ONDUFIL WAVE SPRINGS**

Epaisseur matière

| DEARING                                                           |                      |                       |          |  |
|-------------------------------------------------------------------|----------------------|-----------------------|----------|--|
| REFERENCE BORRELLY                                                | OJP42                |                       |          |  |
| Outer diameter of the bearing (mm)                                | 42                   | Borrolly              | Borrolly |  |
| Borrelly part code                                                | RP0423J140           | RP0423J140060XT       |          |  |
| Material                                                          | Carbon Stee          | Carbon Steel type C75 |          |  |
| Standard references for the bearing mo<br>outer ring              | ounting on 6004 6302 |                       |          |  |
| Operates in Bore Ø min (for application                           | other than 42        |                       |          |  |
| bearing preload) (mm)                                             |                      |                       |          |  |
| Clears Shaft Ø max (for application othe<br>bearing preload) (mm) | <b>er than</b> 33.4  |                       |          |  |
| Approximate wire section (mm)                                     | 4,0 x 0,60           |                       |          |  |
| Number of waves                                                   | 3                    |                       |          |  |
| Approximate free height H0 (mm)                                   | 3.4                  |                       |          |  |
| Working height H1 (mm)                                            | 2.00                 |                       |          |  |
| Load P1 ±15% (N)                                                  | 115                  |                       |          |  |
| Minimum working height                                            | 2 wire thick         | 2 wire thickness      |          |  |
|                                                                   |                      |                       |          |  |