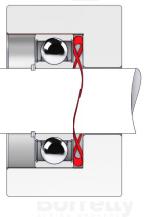

## BORRELLY **ONDUFIL WAVE SPRINGS**

Epaisseur matière

| DEARING                                                           |                      |                       |          |  |
|-------------------------------------------------------------------|----------------------|-----------------------|----------|--|
| REFERENCE BORRELLY                                                | OJP42                |                       |          |  |
| Outer diameter of the bearing (mm)                                | 42                   | Borrolly              | Borrolly |  |
| Borrelly part code                                                | RP0423J140           | RP0423J140060XT       |          |  |
| Material                                                          | Carbon Stee          | Carbon Steel type C75 |          |  |
| Standard references for the bearing mo<br>outer ring              | ounting on 6004 6302 |                       |          |  |
| Operates in Bore Ø min (for application                           | other than 42        |                       |          |  |
| bearing preload) (mm)                                             |                      |                       |          |  |
| Clears Shaft Ø max (for application othe<br>bearing preload) (mm) | <b>er than</b> 33.4  |                       |          |  |
| Approximate wire section (mm)                                     | 4,0 x 0,60           |                       |          |  |
| Number of waves                                                   | 3                    |                       |          |  |
| Approximate free height H0 (mm)                                   | 3.4                  |                       |          |  |
| Working height H1 (mm)                                            | 2.00                 |                       |          |  |
| Load P1 ±15% (N)                                                  | 115                  |                       |          |  |
| Minimum working height                                            | 2 wire thick         | 2 wire thickness      |          |  |
|                                                                   |                      |                       |          |  |