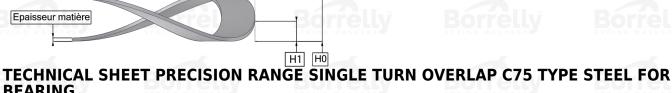

## BORRELLY **ONDUFIL WAVE SPRINGS**

Epaisseur matière

| DEARING                                                           |                      |                       |          |  |
|-------------------------------------------------------------------|----------------------|-----------------------|----------|--|
| REFERENCE BORRELLY                                                | OJP42                |                       |          |  |
| Outer diameter of the bearing (mm)                                | 42                   | Borrolly              | Borrolly |  |
| Borrelly part code                                                | RP0423J140           | RP0423J140060XT       |          |  |
| Material                                                          | Carbon Stee          | Carbon Steel type C75 |          |  |
| Standard references for the bearing mo<br>outer ring              | ounting on 6004 6302 |                       |          |  |
| Operates in Bore Ø min (for application                           | other than 42        |                       |          |  |
| bearing preload) (mm)                                             |                      |                       |          |  |
| Clears Shaft Ø max (for application othe<br>bearing preload) (mm) | <b>er than</b> 33.4  |                       |          |  |
| Approximate wire section (mm)                                     | 4,0 x 0,60           |                       |          |  |
| Number of waves                                                   | 3                    |                       |          |  |
| Approximate free height H0 (mm)                                   | 3.4                  |                       |          |  |
| Working height H1 (mm)                                            | 2.00                 |                       |          |  |
| Load P1 ±15% (N)                                                  | 115                  |                       |          |  |
| Minimum working height                                            | 2 wire thick         | 2 wire thickness      |          |  |
|                                                                   |                      |                       |          |  |