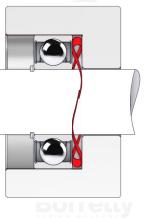

## BORRELLY ONDUFIL WAVE SPRINGS

Epaisseur matière

rrelly

| REFERENCE BORRELLY                                              | OJP40            |                       |          |
|-----------------------------------------------------------------|------------------|-----------------------|----------|
| Outer diameter of the bearing (mm)                              | 40               | Borrolly              | Borrolly |
| Borrelly part code                                              | RP0403J140       | RP0403J140060XT       |          |
| Material                                                        | Carbon Stee      | Carbon Steel type C75 |          |
| Standard references for the bearing n<br>outer ring             | nounting on 6203 |                       |          |
| Operates in Bore Ø min (for application bearing preload) (mm)   | on other than 40 |                       |          |
| Clears Shaft Ø max (for application ot<br>bearing preload) (mm) | her than 31.4    |                       |          |
| Approximate wire section (mm)                                   | 4,0 × 0,60       |                       |          |
| Number of waves                                                 | 3                |                       |          |
| Approximate free height H0 (mm)                                 | 3.1              |                       |          |
| Working height H1 (mm)                                          | 2.00             |                       |          |
| Load P1 ±15% (N)                                                | 104              |                       |          |
| Minimum working height                                          | 2 wire thick     | ness                  |          |
|                                                                 |                  |                       |          |