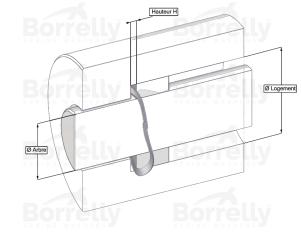

## BORRELLY ONDUFIL WAVE SPRINGS

Epaisseur matière

rrelly

| REFERENCE BORRELLY                                              | OJP40            |                       |          |
|-----------------------------------------------------------------|------------------|-----------------------|----------|
| Outer diameter of the bearing (mm)                              | 40               | Borrolly              | Borrolly |
| Borrelly part code                                              | RP0403J140       | RP0403J140060XT       |          |
| Material                                                        | Carbon Stee      | Carbon Steel type C75 |          |
| Standard references for the bearing n<br>outer ring             | nounting on 6203 |                       |          |
| Operates in Bore Ø min (for application bearing preload) (mm)   | on other than 40 |                       |          |
| Clears Shaft Ø max (for application ot<br>bearing preload) (mm) | her than 31.4    |                       |          |
| Approximate wire section (mm)                                   | 4,0 × 0,60       |                       |          |
| Number of waves                                                 | 3                |                       |          |
| Approximate free height H0 (mm)                                 | 3.1              |                       |          |
| Working height H1 (mm)                                          | 2.00             |                       |          |
| Load P1 ±15% (N)                                                | 104              |                       |          |
| Minimum working height                                          | 2 wire thick     | ness                  |          |
|                                                                 |                  |                       |          |