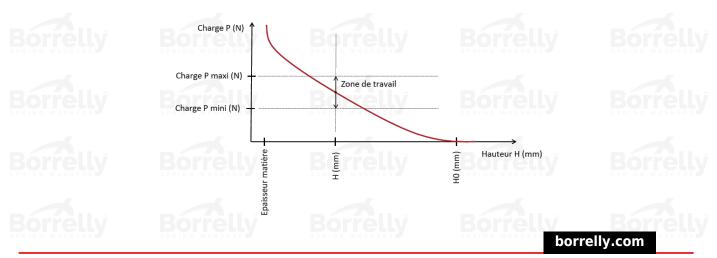

## BORRELLY ONDUFIL WAVE SPRINGS

Epaisseur matière

rrelly

| REFERENCE BORRELLY                                              | OJP40            |                       |          |
|-----------------------------------------------------------------|------------------|-----------------------|----------|
| Outer diameter of the bearing (mm)                              | 40               | Borrolly              | Borrolly |
| Borrelly part code                                              | RP0403J140       | RP0403J140060XT       |          |
| Material                                                        | Carbon Stee      | Carbon Steel type C75 |          |
| Standard references for the bearing n<br>outer ring             | nounting on 6203 |                       |          |
| Operates in Bore Ø min (for application bearing preload) (mm)   | on other than 40 |                       |          |
| Clears Shaft Ø max (for application ot<br>bearing preload) (mm) | her than 31.4    |                       |          |
| Approximate wire section (mm)                                   | 4,0 × 0,60       |                       |          |
| Number of waves                                                 | 3                |                       |          |
| Approximate free height H0 (mm)                                 | 3.1              |                       |          |
| Working height H1 (mm)                                          | 2.00             |                       |          |
| Load P1 ±15% (N)                                                | 104              |                       |          |
| Minimum working height                                          | 2 wire thick     | ness                  |          |
|                                                                 |                  |                       |          |