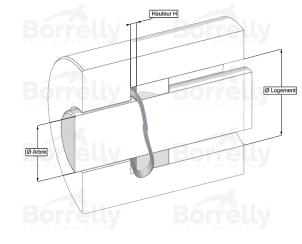

## BEARING

| REFERENCE BORRELLY                                 | OJP30                    |
|----------------------------------------------------|--------------------------|
| Outer diameter of the bearing (mm)                 | 30                       |
| Borrelly part code                                 | RP0303J126045XT          |
| Material                                           | Carbon Steel type C75    |
| Standard references for the bearing mounting on    | 6200                     |
| outer ring                                         |                          |
| Operates in Bore Ø min (for application other than | 30                       |
| bearing preload) (mm)                              |                          |
| Clears Shaft Ø max (for application other than     | 24.4                     |
| bearing preload) (mm)                              |                          |
| Approximate wire section (mm)                      | 2,6 x 0,45               |
| Number of waves                                    | 3                        |
| Approximate free height H0 (mm)                    | x3.7 ars spring was here |
| Working height H1 (mm)                             | 2.00                     |
| Load P1 ±15% (N)                                   | 86                       |
| Minimum working height                             | 2 wire thickness         |
|                                                    |                          |