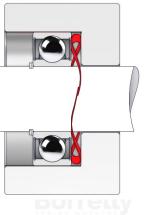

## BEARING

| REFERENCE BORRELLY                                 | OJP30                    |
|----------------------------------------------------|--------------------------|
| Outer diameter of the bearing (mm)                 | 30                       |
| Borrelly part code                                 | RP0303J126045XT          |
| Material                                           | Carbon Steel type C75    |
| Standard references for the bearing mounting on    | 6200                     |
| outer ring                                         |                          |
| Operates in Bore Ø min (for application other than | 30                       |
| bearing preload) (mm)                              |                          |
| Clears Shaft Ø max (for application other than     | 24.4                     |
| bearing preload) (mm)                              |                          |
| Approximate wire section (mm)                      | 2,6 x 0,45               |
| Number of waves                                    | 3                        |
| Approximate free height H0 (mm)                    | x3.7 ars spring was here |
| Working height H1 (mm)                             | 2.00                     |
| Load P1 ±15% (N)                                   | 86                       |
| Minimum working height                             | 2 wire thickness         |
|                                                    |                          |