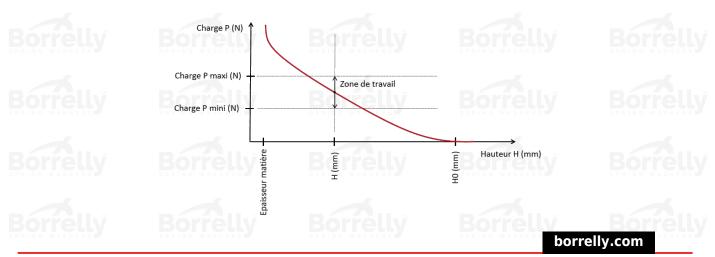

## BEARING

| REFERENCE BORRELLY                                 | OJP30                    |
|----------------------------------------------------|--------------------------|
| Outer diameter of the bearing (mm)                 | 30                       |
| Borrelly part code                                 | RP0303J126045XT          |
| Material                                           | Carbon Steel type C75    |
| Standard references for the bearing mounting on    | 6200                     |
| outer ring                                         |                          |
| Operates in Bore Ø min (for application other than | 30                       |
| bearing preload) (mm)                              |                          |
| Clears Shaft Ø max (for application other than     | 24.4                     |
| bearing preload) (mm)                              |                          |
| Approximate wire section (mm)                      | 2,6 x 0,45               |
| Number of waves                                    | 3                        |
| Approximate free height H0 (mm)                    | x3.7 ars spring was here |
| Working height H1 (mm)                             | 2.00                     |
| Load P1 ±15% (N)                                   | 86                       |
| Minimum working height                             | 2 wire thickness         |
|                                                    |                          |