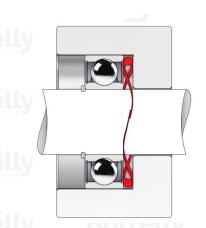

## TECHNICAL SHEET STANDARD RANGE SINGLE TURN OVERLAP C75 TYPE STEEL FOR BEARING

| REFERENCE BORRELLY                                                                                                                                                                                                                                                                                                                                                                                                                                                                                                                                                                                                                                                                                                                                                                                                                                                                                                                                                                                                                                                                                                                                                                                                                                                                                                                                                                                                                                                                                                                                                                                                                                                                                                                                                                                                                                                                                                                                                                                                                                                                                                             | OJ115                   |
|--------------------------------------------------------------------------------------------------------------------------------------------------------------------------------------------------------------------------------------------------------------------------------------------------------------------------------------------------------------------------------------------------------------------------------------------------------------------------------------------------------------------------------------------------------------------------------------------------------------------------------------------------------------------------------------------------------------------------------------------------------------------------------------------------------------------------------------------------------------------------------------------------------------------------------------------------------------------------------------------------------------------------------------------------------------------------------------------------------------------------------------------------------------------------------------------------------------------------------------------------------------------------------------------------------------------------------------------------------------------------------------------------------------------------------------------------------------------------------------------------------------------------------------------------------------------------------------------------------------------------------------------------------------------------------------------------------------------------------------------------------------------------------------------------------------------------------------------------------------------------------------------------------------------------------------------------------------------------------------------------------------------------------------------------------------------------------------------------------------------------------|-------------------------|
| Outer diameter of the bearing (mm)                                                                                                                                                                                                                                                                                                                                                                                                                                                                                                                                                                                                                                                                                                                                                                                                                                                                                                                                                                                                                                                                                                                                                                                                                                                                                                                                                                                                                                                                                                                                                                                                                                                                                                                                                                                                                                                                                                                                                                                                                                                                                             | 115                     |
| Borrelly part code                                                                                                                                                                                                                                                                                                                                                                                                                                                                                                                                                                                                                                                                                                                                                                                                                                                                                                                                                                                                                                                                                                                                                                                                                                                                                                                                                                                                                                                                                                                                                                                                                                                                                                                                                                                                                                                                                                                                                                                                                                                                                                             | RD1155J160080XT         |
| Material System Bloom Bl | Carbon Steel type C75   |
| Standard references for the bearing mounting on outer ring                                                                                                                                                                                                                                                                                                                                                                                                                                                                                                                                                                                                                                                                                                                                                                                                                                                                                                                                                                                                                                                                                                                                                                                                                                                                                                                                                                                                                                                                                                                                                                                                                                                                                                                                                                                                                                                                                                                                                                                                                                                                     | 60015 6015 61818        |
| Operates in Bore Ø min (for application other than                                                                                                                                                                                                                                                                                                                                                                                                                                                                                                                                                                                                                                                                                                                                                                                                                                                                                                                                                                                                                                                                                                                                                                                                                                                                                                                                                                                                                                                                                                                                                                                                                                                                                                                                                                                                                                                                                                                                                                                                                                                                             | 115 ly Borrelly Borrell |
| bearing preload) (mm)                                                                                                                                                                                                                                                                                                                                                                                                                                                                                                                                                                                                                                                                                                                                                                                                                                                                                                                                                                                                                                                                                                                                                                                                                                                                                                                                                                                                                                                                                                                                                                                                                                                                                                                                                                                                                                                                                                                                                                                                                                                                                                          |                         |
| Clears Shaft Ø max (for application other than                                                                                                                                                                                                                                                                                                                                                                                                                                                                                                                                                                                                                                                                                                                                                                                                                                                                                                                                                                                                                                                                                                                                                                                                                                                                                                                                                                                                                                                                                                                                                                                                                                                                                                                                                                                                                                                                                                                                                                                                                                                                                 | 102.0                   |
| bearing preload) (mm)                                                                                                                                                                                                                                                                                                                                                                                                                                                                                                                                                                                                                                                                                                                                                                                                                                                                                                                                                                                                                                                                                                                                                                                                                                                                                                                                                                                                                                                                                                                                                                                                                                                                                                                                                                                                                                                                                                                                                                                                                                                                                                          |                         |
| Approximate wire section (mm)                                                                                                                                                                                                                                                                                                                                                                                                                                                                                                                                                                                                                                                                                                                                                                                                                                                                                                                                                                                                                                                                                                                                                                                                                                                                                                                                                                                                                                                                                                                                                                                                                                                                                                                                                                                                                                                                                                                                                                                                                                                                                                  | 6,0 x 0,80              |
| Number of waves                                                                                                                                                                                                                                                                                                                                                                                                                                                                                                                                                                                                                                                                                                                                                                                                                                                                                                                                                                                                                                                                                                                                                                                                                                                                                                                                                                                                                                                                                                                                                                                                                                                                                                                                                                                                                                                                                                                                                                                                                                                                                                                | 5                       |
| Approximate free height (mm)                                                                                                                                                                                                                                                                                                                                                                                                                                                                                                                                                                                                                                                                                                                                                                                                                                                                                                                                                                                                                                                                                                                                                                                                                                                                                                                                                                                                                                                                                                                                                                                                                                                                                                                                                                                                                                                                                                                                                                                                                                                                                                   | 6.1                     |
| Recommended installation height (mm)                                                                                                                                                                                                                                                                                                                                                                                                                                                                                                                                                                                                                                                                                                                                                                                                                                                                                                                                                                                                                                                                                                                                                                                                                                                                                                                                                                                                                                                                                                                                                                                                                                                                                                                                                                                                                                                                                                                                                                                                                                                                                           | 3.20                    |
| Approximate spring rate (N/mm)                                                                                                                                                                                                                                                                                                                                                                                                                                                                                                                                                                                                                                                                                                                                                                                                                                                                                                                                                                                                                                                                                                                                                                                                                                                                                                                                                                                                                                                                                                                                                                                                                                                                                                                                                                                                                                                                                                                                                                                                                                                                                                 | 112                     |
| Minimum working height                                                                                                                                                                                                                                                                                                                                                                                                                                                                                                                                                                                                                                                                                                                                                                                                                                                                                                                                                                                                                                                                                                                                                                                                                                                                                                                                                                                                                                                                                                                                                                                                                                                                                                                                                                                                                                                                                                                                                                                                                                                                                                         | 2 wire thickness        |
| Dávídla Dávídla Dáv                                                                                                                                                                                                                                                                                                                                                                                                                                                                                                                                                                                                                                                                                                                                                                                                                                                                                                                                                                                                                                                                                                                                                                                                                                                                                                                                                                                                                                                                                                                                                                                                                                                                                                                                                                                                                                                                                                                                                                                                                                                                                                            |                         |