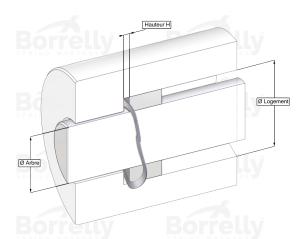

## TECHNICAL SHEET STANDARD RANGE SINGLE TURN OVERLAP C75 TYPE STEEL FOR BEARING

| REFERENCE BORRELLY                                                                                                                                                                                                                                                                                                                                                                                                                                                                                                                                                                                                                                                                                                                                                                                                                                                                                                                                                                                                                                                                                                                                                                                                                                                                                                                                                                                                                                                                                                                                                                                                                                                                                                                                                                                                                                                                                                                                                                                                                                                                                                             | OJ115                   |
|--------------------------------------------------------------------------------------------------------------------------------------------------------------------------------------------------------------------------------------------------------------------------------------------------------------------------------------------------------------------------------------------------------------------------------------------------------------------------------------------------------------------------------------------------------------------------------------------------------------------------------------------------------------------------------------------------------------------------------------------------------------------------------------------------------------------------------------------------------------------------------------------------------------------------------------------------------------------------------------------------------------------------------------------------------------------------------------------------------------------------------------------------------------------------------------------------------------------------------------------------------------------------------------------------------------------------------------------------------------------------------------------------------------------------------------------------------------------------------------------------------------------------------------------------------------------------------------------------------------------------------------------------------------------------------------------------------------------------------------------------------------------------------------------------------------------------------------------------------------------------------------------------------------------------------------------------------------------------------------------------------------------------------------------------------------------------------------------------------------------------------|-------------------------|
| Outer diameter of the bearing (mm)                                                                                                                                                                                                                                                                                                                                                                                                                                                                                                                                                                                                                                                                                                                                                                                                                                                                                                                                                                                                                                                                                                                                                                                                                                                                                                                                                                                                                                                                                                                                                                                                                                                                                                                                                                                                                                                                                                                                                                                                                                                                                             | 115                     |
| Borrelly part code                                                                                                                                                                                                                                                                                                                                                                                                                                                                                                                                                                                                                                                                                                                                                                                                                                                                                                                                                                                                                                                                                                                                                                                                                                                                                                                                                                                                                                                                                                                                                                                                                                                                                                                                                                                                                                                                                                                                                                                                                                                                                                             | RD1155J160080XT         |
| Material System Bloom Bl | Carbon Steel type C75   |
| Standard references for the bearing mounting on outer ring                                                                                                                                                                                                                                                                                                                                                                                                                                                                                                                                                                                                                                                                                                                                                                                                                                                                                                                                                                                                                                                                                                                                                                                                                                                                                                                                                                                                                                                                                                                                                                                                                                                                                                                                                                                                                                                                                                                                                                                                                                                                     | 60015 6015 61818        |
| Operates in Bore Ø min (for application other than                                                                                                                                                                                                                                                                                                                                                                                                                                                                                                                                                                                                                                                                                                                                                                                                                                                                                                                                                                                                                                                                                                                                                                                                                                                                                                                                                                                                                                                                                                                                                                                                                                                                                                                                                                                                                                                                                                                                                                                                                                                                             | 115 ly Borrelly Borrell |
| bearing preload) (mm)                                                                                                                                                                                                                                                                                                                                                                                                                                                                                                                                                                                                                                                                                                                                                                                                                                                                                                                                                                                                                                                                                                                                                                                                                                                                                                                                                                                                                                                                                                                                                                                                                                                                                                                                                                                                                                                                                                                                                                                                                                                                                                          |                         |
| Clears Shaft Ø max (for application other than                                                                                                                                                                                                                                                                                                                                                                                                                                                                                                                                                                                                                                                                                                                                                                                                                                                                                                                                                                                                                                                                                                                                                                                                                                                                                                                                                                                                                                                                                                                                                                                                                                                                                                                                                                                                                                                                                                                                                                                                                                                                                 | 102.0                   |
| bearing preload) (mm)                                                                                                                                                                                                                                                                                                                                                                                                                                                                                                                                                                                                                                                                                                                                                                                                                                                                                                                                                                                                                                                                                                                                                                                                                                                                                                                                                                                                                                                                                                                                                                                                                                                                                                                                                                                                                                                                                                                                                                                                                                                                                                          |                         |
| Approximate wire section (mm)                                                                                                                                                                                                                                                                                                                                                                                                                                                                                                                                                                                                                                                                                                                                                                                                                                                                                                                                                                                                                                                                                                                                                                                                                                                                                                                                                                                                                                                                                                                                                                                                                                                                                                                                                                                                                                                                                                                                                                                                                                                                                                  | 6,0 x 0,80              |
| Number of waves                                                                                                                                                                                                                                                                                                                                                                                                                                                                                                                                                                                                                                                                                                                                                                                                                                                                                                                                                                                                                                                                                                                                                                                                                                                                                                                                                                                                                                                                                                                                                                                                                                                                                                                                                                                                                                                                                                                                                                                                                                                                                                                | 5                       |
| Approximate free height (mm)                                                                                                                                                                                                                                                                                                                                                                                                                                                                                                                                                                                                                                                                                                                                                                                                                                                                                                                                                                                                                                                                                                                                                                                                                                                                                                                                                                                                                                                                                                                                                                                                                                                                                                                                                                                                                                                                                                                                                                                                                                                                                                   | 6.1                     |
| Recommended installation height (mm)                                                                                                                                                                                                                                                                                                                                                                                                                                                                                                                                                                                                                                                                                                                                                                                                                                                                                                                                                                                                                                                                                                                                                                                                                                                                                                                                                                                                                                                                                                                                                                                                                                                                                                                                                                                                                                                                                                                                                                                                                                                                                           | 3.20                    |
| Approximate spring rate (N/mm)                                                                                                                                                                                                                                                                                                                                                                                                                                                                                                                                                                                                                                                                                                                                                                                                                                                                                                                                                                                                                                                                                                                                                                                                                                                                                                                                                                                                                                                                                                                                                                                                                                                                                                                                                                                                                                                                                                                                                                                                                                                                                                 | 112                     |
| Minimum working height                                                                                                                                                                                                                                                                                                                                                                                                                                                                                                                                                                                                                                                                                                                                                                                                                                                                                                                                                                                                                                                                                                                                                                                                                                                                                                                                                                                                                                                                                                                                                                                                                                                                                                                                                                                                                                                                                                                                                                                                                                                                                                         | 2 wire thickness        |
| Dávídla Dávídla Dáv                                                                                                                                                                                                                                                                                                                                                                                                                                                                                                                                                                                                                                                                                                                                                                                                                                                                                                                                                                                                                                                                                                                                                                                                                                                                                                                                                                                                                                                                                                                                                                                                                                                                                                                                                                                                                                                                                                                                                                                                                                                                                                            |                         |