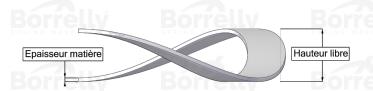

## TECHNICAL SHEET STANDARD RANGE SINGLE TURN OVERLAP C75 TYPE STEEL FOR BEARING

| REFERENCE BORRELLY                                                                                                                                                                                                                                                                                                                                                                                                                                                                                                                                                                                                                                                                                                                                                                                                                                                                                                                                                                                                                                                                                                                                                                                                                                                                                                                                                                                                                                                                                                                                                                                                                                                                                                                                                                                                                                                                                                                                                                                                                                                                                                             | OJ115                   |
|--------------------------------------------------------------------------------------------------------------------------------------------------------------------------------------------------------------------------------------------------------------------------------------------------------------------------------------------------------------------------------------------------------------------------------------------------------------------------------------------------------------------------------------------------------------------------------------------------------------------------------------------------------------------------------------------------------------------------------------------------------------------------------------------------------------------------------------------------------------------------------------------------------------------------------------------------------------------------------------------------------------------------------------------------------------------------------------------------------------------------------------------------------------------------------------------------------------------------------------------------------------------------------------------------------------------------------------------------------------------------------------------------------------------------------------------------------------------------------------------------------------------------------------------------------------------------------------------------------------------------------------------------------------------------------------------------------------------------------------------------------------------------------------------------------------------------------------------------------------------------------------------------------------------------------------------------------------------------------------------------------------------------------------------------------------------------------------------------------------------------------|-------------------------|
| Outer diameter of the bearing (mm)                                                                                                                                                                                                                                                                                                                                                                                                                                                                                                                                                                                                                                                                                                                                                                                                                                                                                                                                                                                                                                                                                                                                                                                                                                                                                                                                                                                                                                                                                                                                                                                                                                                                                                                                                                                                                                                                                                                                                                                                                                                                                             | 115                     |
| Borrelly part code                                                                                                                                                                                                                                                                                                                                                                                                                                                                                                                                                                                                                                                                                                                                                                                                                                                                                                                                                                                                                                                                                                                                                                                                                                                                                                                                                                                                                                                                                                                                                                                                                                                                                                                                                                                                                                                                                                                                                                                                                                                                                                             | RD1155J160080XT         |
| Material System Bloom Bl | Carbon Steel type C75   |
| Standard references for the bearing mounting on outer ring                                                                                                                                                                                                                                                                                                                                                                                                                                                                                                                                                                                                                                                                                                                                                                                                                                                                                                                                                                                                                                                                                                                                                                                                                                                                                                                                                                                                                                                                                                                                                                                                                                                                                                                                                                                                                                                                                                                                                                                                                                                                     | 60015 6015 61818        |
| Operates in Bore Ø min (for application other than                                                                                                                                                                                                                                                                                                                                                                                                                                                                                                                                                                                                                                                                                                                                                                                                                                                                                                                                                                                                                                                                                                                                                                                                                                                                                                                                                                                                                                                                                                                                                                                                                                                                                                                                                                                                                                                                                                                                                                                                                                                                             | 115 ly Borrelly Borrell |
| bearing preload) (mm)                                                                                                                                                                                                                                                                                                                                                                                                                                                                                                                                                                                                                                                                                                                                                                                                                                                                                                                                                                                                                                                                                                                                                                                                                                                                                                                                                                                                                                                                                                                                                                                                                                                                                                                                                                                                                                                                                                                                                                                                                                                                                                          |                         |
| Clears Shaft Ø max (for application other than                                                                                                                                                                                                                                                                                                                                                                                                                                                                                                                                                                                                                                                                                                                                                                                                                                                                                                                                                                                                                                                                                                                                                                                                                                                                                                                                                                                                                                                                                                                                                                                                                                                                                                                                                                                                                                                                                                                                                                                                                                                                                 | 102.0                   |
| bearing preload) (mm)                                                                                                                                                                                                                                                                                                                                                                                                                                                                                                                                                                                                                                                                                                                                                                                                                                                                                                                                                                                                                                                                                                                                                                                                                                                                                                                                                                                                                                                                                                                                                                                                                                                                                                                                                                                                                                                                                                                                                                                                                                                                                                          |                         |
| Approximate wire section (mm)                                                                                                                                                                                                                                                                                                                                                                                                                                                                                                                                                                                                                                                                                                                                                                                                                                                                                                                                                                                                                                                                                                                                                                                                                                                                                                                                                                                                                                                                                                                                                                                                                                                                                                                                                                                                                                                                                                                                                                                                                                                                                                  | 6,0 x 0,80              |
| Number of waves                                                                                                                                                                                                                                                                                                                                                                                                                                                                                                                                                                                                                                                                                                                                                                                                                                                                                                                                                                                                                                                                                                                                                                                                                                                                                                                                                                                                                                                                                                                                                                                                                                                                                                                                                                                                                                                                                                                                                                                                                                                                                                                | 5                       |
| Approximate free height (mm)                                                                                                                                                                                                                                                                                                                                                                                                                                                                                                                                                                                                                                                                                                                                                                                                                                                                                                                                                                                                                                                                                                                                                                                                                                                                                                                                                                                                                                                                                                                                                                                                                                                                                                                                                                                                                                                                                                                                                                                                                                                                                                   | 6.1                     |
| Recommended installation height (mm)                                                                                                                                                                                                                                                                                                                                                                                                                                                                                                                                                                                                                                                                                                                                                                                                                                                                                                                                                                                                                                                                                                                                                                                                                                                                                                                                                                                                                                                                                                                                                                                                                                                                                                                                                                                                                                                                                                                                                                                                                                                                                           | 3.20                    |
| Approximate spring rate (N/mm)                                                                                                                                                                                                                                                                                                                                                                                                                                                                                                                                                                                                                                                                                                                                                                                                                                                                                                                                                                                                                                                                                                                                                                                                                                                                                                                                                                                                                                                                                                                                                                                                                                                                                                                                                                                                                                                                                                                                                                                                                                                                                                 | 112                     |
| Minimum working height                                                                                                                                                                                                                                                                                                                                                                                                                                                                                                                                                                                                                                                                                                                                                                                                                                                                                                                                                                                                                                                                                                                                                                                                                                                                                                                                                                                                                                                                                                                                                                                                                                                                                                                                                                                                                                                                                                                                                                                                                                                                                                         | 2 wire thickness        |
| Dávídla Dávídla Dáv                                                                                                                                                                                                                                                                                                                                                                                                                                                                                                                                                                                                                                                                                                                                                                                                                                                                                                                                                                                                                                                                                                                                                                                                                                                                                                                                                                                                                                                                                                                                                                                                                                                                                                                                                                                                                                                                                                                                                                                                                                                                                                            |                         |