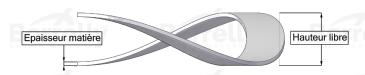

## TECHNICAL SHEET STANDARD RANGE SINGLE TURN OVERLAP C75 TYPE STEEL FOR **BEARING**

| REFERENCE BORRELLY                                                           | OJ95                              |
|------------------------------------------------------------------------------|-----------------------------------|
| Outer diameter of the bearing (mm)                                           | 95 Lly Borrelly Borrelly          |
| Borrelly part code                                                           | RD0954J160080XT                   |
| Material                                                                     | Carbon Steel type C75             |
| Standard references for the bearing mounting on                              | 6012                              |
| outer ring                                                                   |                                   |
| Operates in Bore $\ensuremath{\mathfrak{G}}$ min (for application other than | 95                                |
| bearing preload) (mm)                                                        |                                   |
| Clears Shaft Ø max (for application other than                               | 82.0                              |
| bearing preload) (mm)                                                        |                                   |
| Approximate wire section (mm)                                                | 6,0 x 0,80                        |
| Number of waves                                                              | 4                                 |
| Approximate free height (mm)                                                 | 6.8 SPRING WASHERS SPRING WASHERS |
| Recommended installation height (mm)                                         | 2.80                              |
| Approximate spring rate (N/mm)                                               | 65 III Partally Partally          |
| Minimum working height                                                       | 2 wire thickness                  |