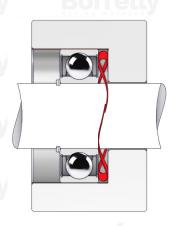

## TECHNICAL SHEET STANDARD RANGE SINGLE TURN OVERLAP C75 TYPE STEEL FOR **BEARING**

| REFERENCE BORRELLY                                                           | OJ95                              |
|------------------------------------------------------------------------------|-----------------------------------|
| Outer diameter of the bearing (mm)                                           | 95 Lly Borrelly Borrelly          |
| Borrelly part code                                                           | RD0954J160080XT                   |
| Material                                                                     | Carbon Steel type C75             |
| Standard references for the bearing mounting on                              | 6012                              |
| outer ring                                                                   |                                   |
| Operates in Bore $\ensuremath{\mathfrak{G}}$ min (for application other than | 95                                |
| bearing preload) (mm)                                                        |                                   |
| Clears Shaft Ø max (for application other than                               | 82.0                              |
| bearing preload) (mm)                                                        |                                   |
| Approximate wire section (mm)                                                | 6,0 x 0,80                        |
| Number of waves                                                              | 4                                 |
| Approximate free height (mm)                                                 | 6.8 SPRING WASHERS SPRING WASHERS |
| Recommended installation height (mm)                                         | 2.80                              |
| Approximate spring rate (N/mm)                                               | 65 III Partally Partally          |
| Minimum working height                                                       | 2 wire thickness                  |