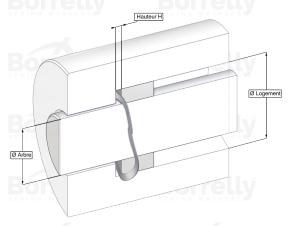

## TECHNICAL SHEET STANDARD RANGE SINGLE TURN OVERLAP C75 TYPE STEEL FOR **BEARING**

| REFERENCE BORRELLY                                                           | OJ95                              |
|------------------------------------------------------------------------------|-----------------------------------|
| Outer diameter of the bearing (mm)                                           | 95 Lly Borrelly Borrelly          |
| Borrelly part code                                                           | RD0954J160080XT                   |
| Material                                                                     | Carbon Steel type C75             |
| Standard references for the bearing mounting on                              | 6012                              |
| outer ring                                                                   |                                   |
| Operates in Bore $\ensuremath{\mathfrak{G}}$ min (for application other than | 95                                |
| bearing preload) (mm)                                                        |                                   |
| Clears Shaft Ø max (for application other than                               | 82.0                              |
| bearing preload) (mm)                                                        |                                   |
| Approximate wire section (mm)                                                | 6,0 x 0,80                        |
| Number of waves                                                              | 4                                 |
| Approximate free height (mm)                                                 | 6.8 SPRING WASHERS SPRING WASHERS |
| Recommended installation height (mm)                                         | 2.80                              |
| Approximate spring rate (N/mm)                                               | 65 III Partally Partally          |
| Minimum working height                                                       | 2 wire thickness                  |