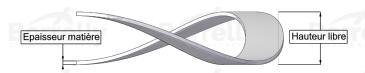

## TECHNICAL SHEET STANDARD RANGE SINGLE TURN OVERLAP C75 TYPE STEEL FOR BEARING

| REFERENCE BORRELLY                                                           | OJ37                              |
|------------------------------------------------------------------------------|-----------------------------------|
| Outer diameter of the bearing (mm)                                           | 37 Lly Borrelly Borrelly          |
| Borrelly part code                                                           | RD0373J126045XT                   |
| Material                                                                     | Carbon Steel type C75             |
| Standard references for the bearing mounting on                              | 6301                              |
| outer ring                                                                   |                                   |
| Operates in Bore $\ensuremath{\mathfrak{G}}$ min (for application other than | 37                                |
| bearing preload) (mm)                                                        |                                   |
| Clears Shaft Ø max (for application other than                               | 31.2                              |
| bearing preload) (mm)                                                        |                                   |
| Approximate wire section (mm)                                                | 2,6 x 0,45                        |
| Number of waves                                                              | 3                                 |
| Approximate free height (mm)                                                 | 5.2 SPRING WASHERS SPRING WASHERS |
| Recommended installation height (mm)                                         | 2.00                              |
| Approximate spring rate (N/mm)                                               | 32 Barrolly Barrolly              |
| Minimum working height                                                       | 2 wire thickness                  |