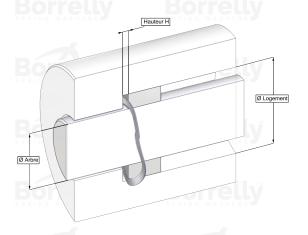

## TECHNICAL SHEET STANDARD RANGE SINGLE TURN OVERLAP C75 TYPE STEEL FOR BEARING

| REFERENCE BORRELLY                                                           | OJ37                              |
|------------------------------------------------------------------------------|-----------------------------------|
| Outer diameter of the bearing (mm)                                           | 37 Lly Borrelly Borrelly          |
| Borrelly part code                                                           | RD0373J126045XT                   |
| Material                                                                     | Carbon Steel type C75             |
| Standard references for the bearing mounting on                              | 6301                              |
| outer ring                                                                   |                                   |
| Operates in Bore $\ensuremath{\mathfrak{G}}$ min (for application other than | 37                                |
| bearing preload) (mm)                                                        |                                   |
| Clears Shaft Ø max (for application other than                               | 31.2                              |
| bearing preload) (mm)                                                        |                                   |
| Approximate wire section (mm)                                                | 2,6 x 0,45                        |
| Number of waves                                                              | 3                                 |
| Approximate free height (mm)                                                 | 5.2 SPRING WASHERS SPRING WASHERS |
| Recommended installation height (mm)                                         | 2.00                              |
| Approximate spring rate (N/mm)                                               | 32 Barrolly Barrolly              |
| Minimum working height                                                       | 2 wire thickness                  |