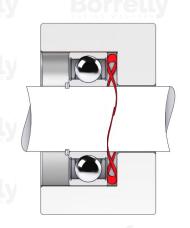

## TECHNICAL SHEET STANDARD RANGE SINGLE TURN OVERLAP C75 TYPE STEEL FOR BEARING

| REFERENCE BORRELLY                                                           | OJ37                              |
|------------------------------------------------------------------------------|-----------------------------------|
| Outer diameter of the bearing (mm)                                           | 37 Lly Borrelly Borrelly          |
| Borrelly part code                                                           | RD0373J126045XT                   |
| Material                                                                     | Carbon Steel type C75             |
| Standard references for the bearing mounting on                              | 6301                              |
| outer ring                                                                   |                                   |
| Operates in Bore $\ensuremath{\mathfrak{G}}$ min (for application other than | 37                                |
| bearing preload) (mm)                                                        |                                   |
| Clears Shaft Ø max (for application other than                               | 31.2                              |
| bearing preload) (mm)                                                        |                                   |
| Approximate wire section (mm)                                                | 2,6 x 0,45                        |
| Number of waves                                                              | 3                                 |
| Approximate free height (mm)                                                 | 5.2 SPRING WASHERS SPRING WASHERS |
| Recommended installation height (mm)                                         | 2.00                              |
| Approximate spring rate (N/mm)                                               | 32 Barrolly Barrolly              |
| Minimum working height                                                       | 2 wire thickness                  |