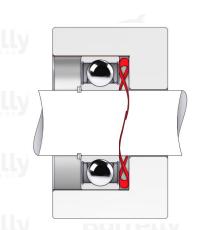

## TECHNICAL SHEET STANDARD RANGE SINGLE TURN OVERLAP C75 TYPE STEEL FOR BEARING

| REFERENCE BORRELLY                                                                                                                                                                                                                                                                                                                                                                                                                                                                                                                                                                                                                                                                                                                                                                                                                                                                                                                                                                                                                                                                                                                                                                                                                                                                                                                                                                                                                                                                                                                                                                                                                                                                                                                                                                                                                                                                                                                                                                                                                                                                                                            | OJ26                   |
|-------------------------------------------------------------------------------------------------------------------------------------------------------------------------------------------------------------------------------------------------------------------------------------------------------------------------------------------------------------------------------------------------------------------------------------------------------------------------------------------------------------------------------------------------------------------------------------------------------------------------------------------------------------------------------------------------------------------------------------------------------------------------------------------------------------------------------------------------------------------------------------------------------------------------------------------------------------------------------------------------------------------------------------------------------------------------------------------------------------------------------------------------------------------------------------------------------------------------------------------------------------------------------------------------------------------------------------------------------------------------------------------------------------------------------------------------------------------------------------------------------------------------------------------------------------------------------------------------------------------------------------------------------------------------------------------------------------------------------------------------------------------------------------------------------------------------------------------------------------------------------------------------------------------------------------------------------------------------------------------------------------------------------------------------------------------------------------------------------------------------------|------------------------|
| Outer diameter of the bearing (mm)                                                                                                                                                                                                                                                                                                                                                                                                                                                                                                                                                                                                                                                                                                                                                                                                                                                                                                                                                                                                                                                                                                                                                                                                                                                                                                                                                                                                                                                                                                                                                                                                                                                                                                                                                                                                                                                                                                                                                                                                                                                                                            | 26                     |
| Borrelly part code                                                                                                                                                                                                                                                                                                                                                                                                                                                                                                                                                                                                                                                                                                                                                                                                                                                                                                                                                                                                                                                                                                                                                                                                                                                                                                                                                                                                                                                                                                                                                                                                                                                                                                                                                                                                                                                                                                                                                                                                                                                                                                            | RD0263J126045XT        |
| Material Samuel | Carbon Steel type C75  |
| Standard references for the bearing mounting on outer ring                                                                                                                                                                                                                                                                                                                                                                                                                                                                                                                                                                                                                                                                                                                                                                                                                                                                                                                                                                                                                                                                                                                                                                                                                                                                                                                                                                                                                                                                                                                                                                                                                                                                                                                                                                                                                                                                                                                                                                                                                                                                    | 6000 R9-629            |
| Operates in Bore Ø min (for application other than                                                                                                                                                                                                                                                                                                                                                                                                                                                                                                                                                                                                                                                                                                                                                                                                                                                                                                                                                                                                                                                                                                                                                                                                                                                                                                                                                                                                                                                                                                                                                                                                                                                                                                                                                                                                                                                                                                                                                                                                                                                                            | 26 LV Borrelly Borrell |
| bearing preload) (mm)                                                                                                                                                                                                                                                                                                                                                                                                                                                                                                                                                                                                                                                                                                                                                                                                                                                                                                                                                                                                                                                                                                                                                                                                                                                                                                                                                                                                                                                                                                                                                                                                                                                                                                                                                                                                                                                                                                                                                                                                                                                                                                         |                        |
| Clears Shaft Ø max (for application other than                                                                                                                                                                                                                                                                                                                                                                                                                                                                                                                                                                                                                                                                                                                                                                                                                                                                                                                                                                                                                                                                                                                                                                                                                                                                                                                                                                                                                                                                                                                                                                                                                                                                                                                                                                                                                                                                                                                                                                                                                                                                                | 20.4                   |
| bearing preload) (mm)                                                                                                                                                                                                                                                                                                                                                                                                                                                                                                                                                                                                                                                                                                                                                                                                                                                                                                                                                                                                                                                                                                                                                                                                                                                                                                                                                                                                                                                                                                                                                                                                                                                                                                                                                                                                                                                                                                                                                                                                                                                                                                         |                        |
| Approximate wire section (mm)                                                                                                                                                                                                                                                                                                                                                                                                                                                                                                                                                                                                                                                                                                                                                                                                                                                                                                                                                                                                                                                                                                                                                                                                                                                                                                                                                                                                                                                                                                                                                                                                                                                                                                                                                                                                                                                                                                                                                                                                                                                                                                 | 2,6 x 0,45             |
| Number of waves                                                                                                                                                                                                                                                                                                                                                                                                                                                                                                                                                                                                                                                                                                                                                                                                                                                                                                                                                                                                                                                                                                                                                                                                                                                                                                                                                                                                                                                                                                                                                                                                                                                                                                                                                                                                                                                                                                                                                                                                                                                                                                               | 3                      |
| Approximate free height (mm)                                                                                                                                                                                                                                                                                                                                                                                                                                                                                                                                                                                                                                                                                                                                                                                                                                                                                                                                                                                                                                                                                                                                                                                                                                                                                                                                                                                                                                                                                                                                                                                                                                                                                                                                                                                                                                                                                                                                                                                                                                                                                                  | 3.0                    |
| Recommended installation height (mm)                                                                                                                                                                                                                                                                                                                                                                                                                                                                                                                                                                                                                                                                                                                                                                                                                                                                                                                                                                                                                                                                                                                                                                                                                                                                                                                                                                                                                                                                                                                                                                                                                                                                                                                                                                                                                                                                                                                                                                                                                                                                                          | 2.00                   |
| Approximate spring rate (N/mm)                                                                                                                                                                                                                                                                                                                                                                                                                                                                                                                                                                                                                                                                                                                                                                                                                                                                                                                                                                                                                                                                                                                                                                                                                                                                                                                                                                                                                                                                                                                                                                                                                                                                                                                                                                                                                                                                                                                                                                                                                                                                                                | 70                     |
| Minimum working height                                                                                                                                                                                                                                                                                                                                                                                                                                                                                                                                                                                                                                                                                                                                                                                                                                                                                                                                                                                                                                                                                                                                                                                                                                                                                                                                                                                                                                                                                                                                                                                                                                                                                                                                                                                                                                                                                                                                                                                                                                                                                                        | 2 wire thickness       |
| Davidlly Davidlly Dav                                                                                                                                                                                                                                                                                                                                                                                                                                                                                                                                                                                                                                                                                                                                                                                                                                                                                                                                                                                                                                                                                                                                                                                                                                                                                                                                                                                                                                                                                                                                                                                                                                                                                                                                                                                                                                                                                                                                                                                                                                                                                                         |                        |