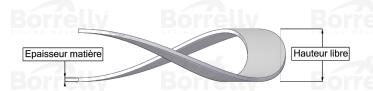

## TECHNICAL SHEET STANDARD RANGE SINGLE TURN OVERLAP C75 TYPE STEEL FOR BEARING

| REFERENCE BORRELLY                                                                                                                                                                                                                                                                                                                                                                                                                                                                                                                                                                                                                                                                                                                                                                                                                                                                                                                                                                                                                                                                                                                                                                                                                                                                                                                                                                                                                                                                                                                                                                                                                                                                                                                                                                                                                                                                                                                                                                                                                                                                                                            | OJ26                   |
|-------------------------------------------------------------------------------------------------------------------------------------------------------------------------------------------------------------------------------------------------------------------------------------------------------------------------------------------------------------------------------------------------------------------------------------------------------------------------------------------------------------------------------------------------------------------------------------------------------------------------------------------------------------------------------------------------------------------------------------------------------------------------------------------------------------------------------------------------------------------------------------------------------------------------------------------------------------------------------------------------------------------------------------------------------------------------------------------------------------------------------------------------------------------------------------------------------------------------------------------------------------------------------------------------------------------------------------------------------------------------------------------------------------------------------------------------------------------------------------------------------------------------------------------------------------------------------------------------------------------------------------------------------------------------------------------------------------------------------------------------------------------------------------------------------------------------------------------------------------------------------------------------------------------------------------------------------------------------------------------------------------------------------------------------------------------------------------------------------------------------------|------------------------|
| Outer diameter of the bearing (mm)                                                                                                                                                                                                                                                                                                                                                                                                                                                                                                                                                                                                                                                                                                                                                                                                                                                                                                                                                                                                                                                                                                                                                                                                                                                                                                                                                                                                                                                                                                                                                                                                                                                                                                                                                                                                                                                                                                                                                                                                                                                                                            | 26                     |
| Borrelly part code                                                                                                                                                                                                                                                                                                                                                                                                                                                                                                                                                                                                                                                                                                                                                                                                                                                                                                                                                                                                                                                                                                                                                                                                                                                                                                                                                                                                                                                                                                                                                                                                                                                                                                                                                                                                                                                                                                                                                                                                                                                                                                            | RD0263J126045XT        |
| Material Samuel | Carbon Steel type C75  |
| Standard references for the bearing mounting on outer ring                                                                                                                                                                                                                                                                                                                                                                                                                                                                                                                                                                                                                                                                                                                                                                                                                                                                                                                                                                                                                                                                                                                                                                                                                                                                                                                                                                                                                                                                                                                                                                                                                                                                                                                                                                                                                                                                                                                                                                                                                                                                    | 6000 R9-629            |
| Operates in Bore Ø min (for application other than                                                                                                                                                                                                                                                                                                                                                                                                                                                                                                                                                                                                                                                                                                                                                                                                                                                                                                                                                                                                                                                                                                                                                                                                                                                                                                                                                                                                                                                                                                                                                                                                                                                                                                                                                                                                                                                                                                                                                                                                                                                                            | 26 LV Borrelly Borrell |
| bearing preload) (mm)                                                                                                                                                                                                                                                                                                                                                                                                                                                                                                                                                                                                                                                                                                                                                                                                                                                                                                                                                                                                                                                                                                                                                                                                                                                                                                                                                                                                                                                                                                                                                                                                                                                                                                                                                                                                                                                                                                                                                                                                                                                                                                         |                        |
| Clears Shaft Ø max (for application other than                                                                                                                                                                                                                                                                                                                                                                                                                                                                                                                                                                                                                                                                                                                                                                                                                                                                                                                                                                                                                                                                                                                                                                                                                                                                                                                                                                                                                                                                                                                                                                                                                                                                                                                                                                                                                                                                                                                                                                                                                                                                                | 20.4                   |
| bearing preload) (mm)                                                                                                                                                                                                                                                                                                                                                                                                                                                                                                                                                                                                                                                                                                                                                                                                                                                                                                                                                                                                                                                                                                                                                                                                                                                                                                                                                                                                                                                                                                                                                                                                                                                                                                                                                                                                                                                                                                                                                                                                                                                                                                         |                        |
| Approximate wire section (mm)                                                                                                                                                                                                                                                                                                                                                                                                                                                                                                                                                                                                                                                                                                                                                                                                                                                                                                                                                                                                                                                                                                                                                                                                                                                                                                                                                                                                                                                                                                                                                                                                                                                                                                                                                                                                                                                                                                                                                                                                                                                                                                 | 2,6 x 0,45             |
| Number of waves                                                                                                                                                                                                                                                                                                                                                                                                                                                                                                                                                                                                                                                                                                                                                                                                                                                                                                                                                                                                                                                                                                                                                                                                                                                                                                                                                                                                                                                                                                                                                                                                                                                                                                                                                                                                                                                                                                                                                                                                                                                                                                               | 3                      |
| Approximate free height (mm)                                                                                                                                                                                                                                                                                                                                                                                                                                                                                                                                                                                                                                                                                                                                                                                                                                                                                                                                                                                                                                                                                                                                                                                                                                                                                                                                                                                                                                                                                                                                                                                                                                                                                                                                                                                                                                                                                                                                                                                                                                                                                                  | 3.0                    |
| Recommended installation height (mm)                                                                                                                                                                                                                                                                                                                                                                                                                                                                                                                                                                                                                                                                                                                                                                                                                                                                                                                                                                                                                                                                                                                                                                                                                                                                                                                                                                                                                                                                                                                                                                                                                                                                                                                                                                                                                                                                                                                                                                                                                                                                                          | 2.00                   |
| Approximate spring rate (N/mm)                                                                                                                                                                                                                                                                                                                                                                                                                                                                                                                                                                                                                                                                                                                                                                                                                                                                                                                                                                                                                                                                                                                                                                                                                                                                                                                                                                                                                                                                                                                                                                                                                                                                                                                                                                                                                                                                                                                                                                                                                                                                                                | 70                     |
| Minimum working height                                                                                                                                                                                                                                                                                                                                                                                                                                                                                                                                                                                                                                                                                                                                                                                                                                                                                                                                                                                                                                                                                                                                                                                                                                                                                                                                                                                                                                                                                                                                                                                                                                                                                                                                                                                                                                                                                                                                                                                                                                                                                                        | 2 wire thickness       |
| Davidlly Davidlly Dav                                                                                                                                                                                                                                                                                                                                                                                                                                                                                                                                                                                                                                                                                                                                                                                                                                                                                                                                                                                                                                                                                                                                                                                                                                                                                                                                                                                                                                                                                                                                                                                                                                                                                                                                                                                                                                                                                                                                                                                                                                                                                                         |                        |