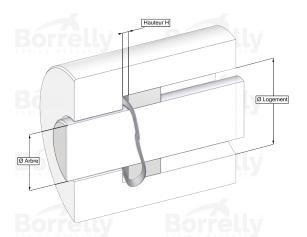

## TECHNICAL SHEET STANDARD RANGE SINGLE TURN OVERLAP C75 TYPE STEEL FOR BEARING

| REFERENCE BORRELLY                                                                                                                                                                                                                                                                                                                                                                                                                                                                                                                                                                                                                                                                                                                                                                                                                                                                                                                                                                                                                                                                                                                                                                                                                                                                                                                                                                                                                                                                                                                                                                                                                                                                                                                                                                                                                                                                                                                                                                                                                                                                                                            | OJ26                   |
|-------------------------------------------------------------------------------------------------------------------------------------------------------------------------------------------------------------------------------------------------------------------------------------------------------------------------------------------------------------------------------------------------------------------------------------------------------------------------------------------------------------------------------------------------------------------------------------------------------------------------------------------------------------------------------------------------------------------------------------------------------------------------------------------------------------------------------------------------------------------------------------------------------------------------------------------------------------------------------------------------------------------------------------------------------------------------------------------------------------------------------------------------------------------------------------------------------------------------------------------------------------------------------------------------------------------------------------------------------------------------------------------------------------------------------------------------------------------------------------------------------------------------------------------------------------------------------------------------------------------------------------------------------------------------------------------------------------------------------------------------------------------------------------------------------------------------------------------------------------------------------------------------------------------------------------------------------------------------------------------------------------------------------------------------------------------------------------------------------------------------------|------------------------|
| Outer diameter of the bearing (mm)                                                                                                                                                                                                                                                                                                                                                                                                                                                                                                                                                                                                                                                                                                                                                                                                                                                                                                                                                                                                                                                                                                                                                                                                                                                                                                                                                                                                                                                                                                                                                                                                                                                                                                                                                                                                                                                                                                                                                                                                                                                                                            | 26                     |
| Borrelly part code                                                                                                                                                                                                                                                                                                                                                                                                                                                                                                                                                                                                                                                                                                                                                                                                                                                                                                                                                                                                                                                                                                                                                                                                                                                                                                                                                                                                                                                                                                                                                                                                                                                                                                                                                                                                                                                                                                                                                                                                                                                                                                            | RD0263J126045XT        |
| Material Samuel | Carbon Steel type C75  |
| Standard references for the bearing mounting on outer ring                                                                                                                                                                                                                                                                                                                                                                                                                                                                                                                                                                                                                                                                                                                                                                                                                                                                                                                                                                                                                                                                                                                                                                                                                                                                                                                                                                                                                                                                                                                                                                                                                                                                                                                                                                                                                                                                                                                                                                                                                                                                    | 6000 R9-629            |
| Operates in Bore Ø min (for application other than                                                                                                                                                                                                                                                                                                                                                                                                                                                                                                                                                                                                                                                                                                                                                                                                                                                                                                                                                                                                                                                                                                                                                                                                                                                                                                                                                                                                                                                                                                                                                                                                                                                                                                                                                                                                                                                                                                                                                                                                                                                                            | 26 LV Borrelly Borrell |
| bearing preload) (mm)                                                                                                                                                                                                                                                                                                                                                                                                                                                                                                                                                                                                                                                                                                                                                                                                                                                                                                                                                                                                                                                                                                                                                                                                                                                                                                                                                                                                                                                                                                                                                                                                                                                                                                                                                                                                                                                                                                                                                                                                                                                                                                         |                        |
| Clears Shaft Ø max (for application other than                                                                                                                                                                                                                                                                                                                                                                                                                                                                                                                                                                                                                                                                                                                                                                                                                                                                                                                                                                                                                                                                                                                                                                                                                                                                                                                                                                                                                                                                                                                                                                                                                                                                                                                                                                                                                                                                                                                                                                                                                                                                                | 20.4                   |
| bearing preload) (mm)                                                                                                                                                                                                                                                                                                                                                                                                                                                                                                                                                                                                                                                                                                                                                                                                                                                                                                                                                                                                                                                                                                                                                                                                                                                                                                                                                                                                                                                                                                                                                                                                                                                                                                                                                                                                                                                                                                                                                                                                                                                                                                         |                        |
| Approximate wire section (mm)                                                                                                                                                                                                                                                                                                                                                                                                                                                                                                                                                                                                                                                                                                                                                                                                                                                                                                                                                                                                                                                                                                                                                                                                                                                                                                                                                                                                                                                                                                                                                                                                                                                                                                                                                                                                                                                                                                                                                                                                                                                                                                 | 2,6 x 0,45             |
| Number of waves                                                                                                                                                                                                                                                                                                                                                                                                                                                                                                                                                                                                                                                                                                                                                                                                                                                                                                                                                                                                                                                                                                                                                                                                                                                                                                                                                                                                                                                                                                                                                                                                                                                                                                                                                                                                                                                                                                                                                                                                                                                                                                               | 3                      |
| Approximate free height (mm)                                                                                                                                                                                                                                                                                                                                                                                                                                                                                                                                                                                                                                                                                                                                                                                                                                                                                                                                                                                                                                                                                                                                                                                                                                                                                                                                                                                                                                                                                                                                                                                                                                                                                                                                                                                                                                                                                                                                                                                                                                                                                                  | 3.0                    |
| Recommended installation height (mm)                                                                                                                                                                                                                                                                                                                                                                                                                                                                                                                                                                                                                                                                                                                                                                                                                                                                                                                                                                                                                                                                                                                                                                                                                                                                                                                                                                                                                                                                                                                                                                                                                                                                                                                                                                                                                                                                                                                                                                                                                                                                                          | 2.00                   |
| Approximate spring rate (N/mm)                                                                                                                                                                                                                                                                                                                                                                                                                                                                                                                                                                                                                                                                                                                                                                                                                                                                                                                                                                                                                                                                                                                                                                                                                                                                                                                                                                                                                                                                                                                                                                                                                                                                                                                                                                                                                                                                                                                                                                                                                                                                                                | 70                     |
| Minimum working height                                                                                                                                                                                                                                                                                                                                                                                                                                                                                                                                                                                                                                                                                                                                                                                                                                                                                                                                                                                                                                                                                                                                                                                                                                                                                                                                                                                                                                                                                                                                                                                                                                                                                                                                                                                                                                                                                                                                                                                                                                                                                                        | 2 wire thickness       |
| Davidlly Davidlly Dav                                                                                                                                                                                                                                                                                                                                                                                                                                                                                                                                                                                                                                                                                                                                                                                                                                                                                                                                                                                                                                                                                                                                                                                                                                                                                                                                                                                                                                                                                                                                                                                                                                                                                                                                                                                                                                                                                                                                                                                                                                                                                                         |                        |