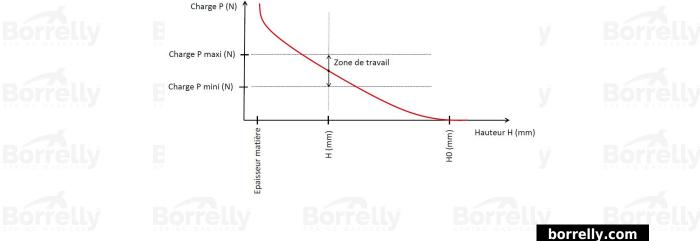

## **TECHNICAL SHEET C3 PRECISION RANGE 1.4310 STAINLESS STEEL FOR BEARING**

н но

| REFERENCE BORRELLY                                                       | C3P320S                                                                                                         |
|--------------------------------------------------------------------------|-----------------------------------------------------------------------------------------------------------------|
| Outer diameter of the bearing (mm)                                       | 320                                                                                                             |
| Borrelly part code                                                       | PFP318288200I10                                                                                                 |
| Material                                                                 | Stainless steel 1.4310                                                                                          |
| Standard references for the bearing mounting or<br>outer ring            | n 6236 C3                                                                                                       |
| Operates in Bore Ø min (for application other that bearing preload) (mm) | an 320                                                                                                          |
| Clears Shaft Ø max (for application other than bearing preload) (mm)     | 282.7                                                                                                           |
| Material thickness ±10% (mm)                                             | 2.00                                                                                                            |
| Number of waves                                                          | 6                                                                                                               |
| Approximate free height H0 (mm)                                          | 12.2 states a second |
| Working height H (mm)                                                    | 4.0                                                                                                             |
| Load ±15% (N)                                                            | 4300 Borrelly Borrell                                                                                           |
| PRING WASHERSE SPRING WASHERSE SPRIN                                     |                                                                                                                 |