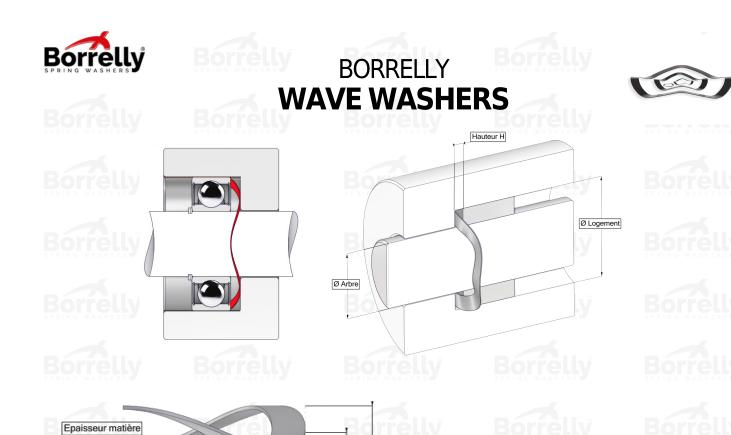

## **TECHNICAL SHEET C3 PRECISION RANGE 1.4310 STAINLESS STEEL FOR BEARING**

н но

| REFERENCE BORRELLY                                                       | C3P320S                                                                                                         |
|--------------------------------------------------------------------------|-----------------------------------------------------------------------------------------------------------------|
| Outer diameter of the bearing (mm)                                       | 320                                                                                                             |
| Borrelly part code                                                       | PFP318288200I10                                                                                                 |
| Material                                                                 | Stainless steel 1.4310                                                                                          |
| Standard references for the bearing mounting or<br>outer ring            | n 6236 C3                                                                                                       |
| Operates in Bore Ø min (for application other that bearing preload) (mm) | an 320                                                                                                          |
| Clears Shaft Ø max (for application other than bearing preload) (mm)     | 282.7                                                                                                           |
| Material thickness ±10% (mm)                                             | 2.00                                                                                                            |
| Number of waves                                                          | 6                                                                                                               |
| Approximate free height H0 (mm)                                          | 12.2 states a second |
| Working height H (mm)                                                    | 4.0                                                                                                             |
| Load ±15% (N)                                                            | 4300 Borrelly Borrell                                                                                           |
| PRING WASHERSE SPRING WASHERSE SPRIN                                     |                                                                                                                 |