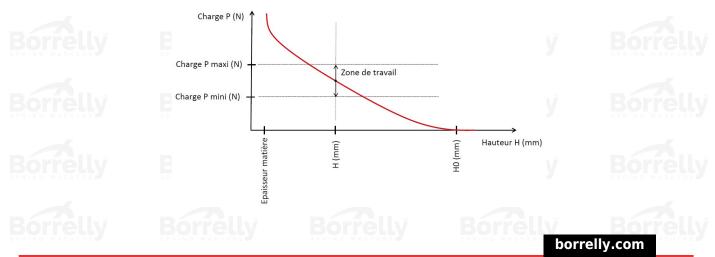

## **TECHNICAL SHEET C3 PRECISION RANGE 1.4310 STAINLESS STEEL FOR BEARING**

н но

| REFERENCE BORRELLY                                 | C3P230S                                  |
|----------------------------------------------------|------------------------------------------|
| Outer diameter of the bearing (mm)                 | 230                                      |
| Borrelly part code                                 | PFP228203150I10                          |
| Material                                           | Stainless steel 1.4310                   |
| Standard references for the bearing mounting on    | 6226 C3                                  |
| outer ring                                         |                                          |
| Operates in Bore Ø min (for application other than | 230                                      |
| bearing preload) (mm)                              |                                          |
| Clears Shaft Ø max (for application other than     | 199.5                                    |
| bearing preload) (mm)                              |                                          |
| Material thickness ±10% (mm)                       | 1.50                                     |
| Number of waves                                    | 6                                        |
| Approximate free height H0 (mm)                    | 8.1 BELL SPRING WASHERST SPRING WASHERST |
| Working height H (mm)                              | 3.0                                      |
| Load ±15% (N)                                      | 2600 Borrelly Borrelly                   |