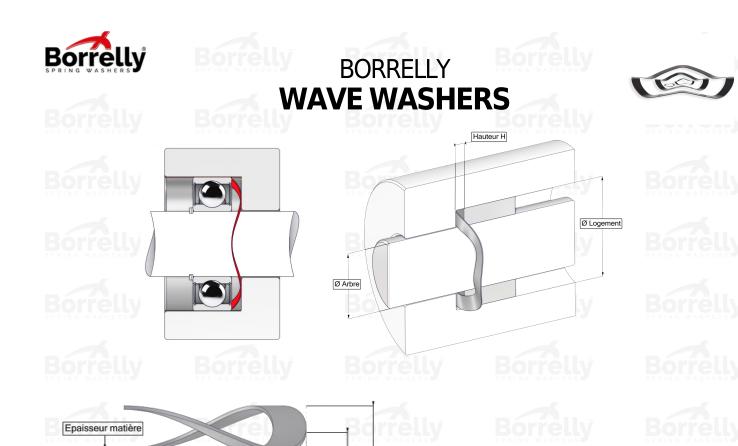

## **TECHNICAL SHEET C3 PRECISION RANGE 1.4310 STAINLESS STEEL FOR BEARING**

н но

| REFERENCE BORRELLY                                 | C3P230S                                  |
|----------------------------------------------------|------------------------------------------|
| Outer diameter of the bearing (mm)                 | 230                                      |
| Borrelly part code                                 | PFP228203150I10                          |
| Material                                           | Stainless steel 1.4310                   |
| Standard references for the bearing mounting on    | 6226 C3                                  |
| outer ring                                         |                                          |
| Operates in Bore Ø min (for application other than | 230                                      |
| bearing preload) (mm)                              |                                          |
| Clears Shaft Ø max (for application other than     | 199.5                                    |
| bearing preload) (mm)                              |                                          |
| Material thickness ±10% (mm)                       | 1.50                                     |
| Number of waves                                    | 6                                        |
| Approximate free height H0 (mm)                    | 8.1 BELL SPRING WASHERST SPRING WASHERST |
| Working height H (mm)                              | 3.0                                      |
| Load ±15% (N)                                      | 2600 Borrelly Borrelly                   |