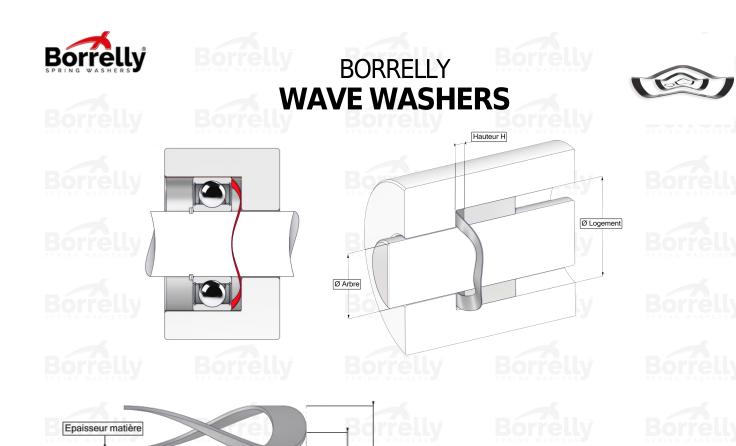

## **TECHNICAL SHEET C3 PRECISION RANGE 1.4310 STAINLESS STEEL FOR BEARING**

н но

| REFERENCE BORRELLY                                                                                                                                                                                                                                                                                                                                                                                                                                                                                                                                                                                                                                                                                                                                                                                                                                                                                                                                                                                                                                                                                                                                                                                                                                                                                                                                                                                                                                                                                                                                                                                                                                                                                                                                                                                                                                                                                                                                                                                                                                                                                                             | C3P210S               |                        |          |
|--------------------------------------------------------------------------------------------------------------------------------------------------------------------------------------------------------------------------------------------------------------------------------------------------------------------------------------------------------------------------------------------------------------------------------------------------------------------------------------------------------------------------------------------------------------------------------------------------------------------------------------------------------------------------------------------------------------------------------------------------------------------------------------------------------------------------------------------------------------------------------------------------------------------------------------------------------------------------------------------------------------------------------------------------------------------------------------------------------------------------------------------------------------------------------------------------------------------------------------------------------------------------------------------------------------------------------------------------------------------------------------------------------------------------------------------------------------------------------------------------------------------------------------------------------------------------------------------------------------------------------------------------------------------------------------------------------------------------------------------------------------------------------------------------------------------------------------------------------------------------------------------------------------------------------------------------------------------------------------------------------------------------------------------------------------------------------------------------------------------------------|-----------------------|------------------------|----------|
| Outer diameter of the bearing (mm)                                                                                                                                                                                                                                                                                                                                                                                                                                                                                                                                                                                                                                                                                                                                                                                                                                                                                                                                                                                                                                                                                                                                                                                                                                                                                                                                                                                                                                                                                                                                                                                                                                                                                                                                                                                                                                                                                                                                                                                                                                                                                             | 210                   | Bórrellv               | Bórrelly |
| Borrelly part code                                                                                                                                                                                                                                                                                                                                                                                                                                                                                                                                                                                                                                                                                                                                                                                                                                                                                                                                                                                                                                                                                                                                                                                                                                                                                                                                                                                                                                                                                                                                                                                                                                                                                                                                                                                                                                                                                                                                                                                                                                                                                                             | PFP208188150I10       |                        |          |
| Material                                                                                                                                                                                                                                                                                                                                                                                                                                                                                                                                                                                                                                                                                                                                                                                                                                                                                                                                                                                                                                                                                                                                                                                                                                                                                                                                                                                                                                                                                                                                                                                                                                                                                                                                                                                                                                                                                                                                                                                                                                                                                                                       | Stainless ste         | Stainless steel 1.4310 |          |
| Standard references for the bearing mount<br>outer ring                                                                                                                                                                                                                                                                                                                                                                                                                                                                                                                                                                                                                                                                                                                                                                                                                                                                                                                                                                                                                                                                                                                                                                                                                                                                                                                                                                                                                                                                                                                                                                                                                                                                                                                                                                                                                                                                                                                                                                                                                                                                        | <b>ing on</b> 6028 C3 |                        |          |
| Operates in Bore Ø min (for application oth                                                                                                                                                                                                                                                                                                                                                                                                                                                                                                                                                                                                                                                                                                                                                                                                                                                                                                                                                                                                                                                                                                                                                                                                                                                                                                                                                                                                                                                                                                                                                                                                                                                                                                                                                                                                                                                                                                                                                                                                                                                                                    | <b>er than</b> 210    |                        |          |
| bearing preload) (mm)                                                                                                                                                                                                                                                                                                                                                                                                                                                                                                                                                                                                                                                                                                                                                                                                                                                                                                                                                                                                                                                                                                                                                                                                                                                                                                                                                                                                                                                                                                                                                                                                                                                                                                                                                                                                                                                                                                                                                                                                                                                                                                          |                       |                        |          |
| Clears Shaft Ø max (for application other the state of th | nan 184.6             |                        |          |
| bearing preload) (mm)                                                                                                                                                                                                                                                                                                                                                                                                                                                                                                                                                                                                                                                                                                                                                                                                                                                                                                                                                                                                                                                                                                                                                                                                                                                                                                                                                                                                                                                                                                                                                                                                                                                                                                                                                                                                                                                                                                                                                                                                                                                                                                          |                       |                        |          |
| Material thickness ±10% (mm)                                                                                                                                                                                                                                                                                                                                                                                                                                                                                                                                                                                                                                                                                                                                                                                                                                                                                                                                                                                                                                                                                                                                                                                                                                                                                                                                                                                                                                                                                                                                                                                                                                                                                                                                                                                                                                                                                                                                                                                                                                                                                                   | 1.50                  |                        |          |
| Number of waves                                                                                                                                                                                                                                                                                                                                                                                                                                                                                                                                                                                                                                                                                                                                                                                                                                                                                                                                                                                                                                                                                                                                                                                                                                                                                                                                                                                                                                                                                                                                                                                                                                                                                                                                                                                                                                                                                                                                                                                                                                                                                                                | 6                     |                        |          |
| Approximate free height H0 (mm)                                                                                                                                                                                                                                                                                                                                                                                                                                                                                                                                                                                                                                                                                                                                                                                                                                                                                                                                                                                                                                                                                                                                                                                                                                                                                                                                                                                                                                                                                                                                                                                                                                                                                                                                                                                                                                                                                                                                                                                                                                                                                                | 5 PR 1 1 0 1 7.4 PS   |                        |          |
| Working height H (mm)                                                                                                                                                                                                                                                                                                                                                                                                                                                                                                                                                                                                                                                                                                                                                                                                                                                                                                                                                                                                                                                                                                                                                                                                                                                                                                                                                                                                                                                                                                                                                                                                                                                                                                                                                                                                                                                                                                                                                                                                                                                                                                          | 3.0                   |                        |          |
| Load ±15% (N)                                                                                                                                                                                                                                                                                                                                                                                                                                                                                                                                                                                                                                                                                                                                                                                                                                                                                                                                                                                                                                                                                                                                                                                                                                                                                                                                                                                                                                                                                                                                                                                                                                                                                                                                                                                                                                                                                                                                                                                                                                                                                                                  | 2300                  |                        |          |
| Charge P (N) 1                                                                                                                                                                                                                                                                                                                                                                                                                                                                                                                                                                                                                                                                                                                                                                                                                                                                                                                                                                                                                                                                                                                                                                                                                                                                                                                                                                                                                                                                                                                                                                                                                                                                                                                                                                                                                                                                                                                                                                                                                                                                                                                 |                       |                        |          |