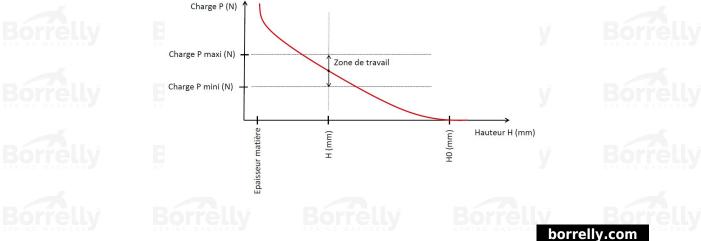

## **TECHNICAL SHEET C3 PRECISION RANGE 1.4310 STAINLESS STEEL FOR BEARING**

н но

| REFERENCE BORRELLY                                                                                                                                                                                                                                                                                                                                                                                                                                                                                                                                                                                                                                                                                                                                                                                                                                                                                                                                                                                                                                                                                                                                                                                                                                                                                                                                                                                                                                                                                                                                                                                                                                                                                                                                                                                                                                                                                                                                                                                                                                                                                                             | C3P210S               |                        |          |
|--------------------------------------------------------------------------------------------------------------------------------------------------------------------------------------------------------------------------------------------------------------------------------------------------------------------------------------------------------------------------------------------------------------------------------------------------------------------------------------------------------------------------------------------------------------------------------------------------------------------------------------------------------------------------------------------------------------------------------------------------------------------------------------------------------------------------------------------------------------------------------------------------------------------------------------------------------------------------------------------------------------------------------------------------------------------------------------------------------------------------------------------------------------------------------------------------------------------------------------------------------------------------------------------------------------------------------------------------------------------------------------------------------------------------------------------------------------------------------------------------------------------------------------------------------------------------------------------------------------------------------------------------------------------------------------------------------------------------------------------------------------------------------------------------------------------------------------------------------------------------------------------------------------------------------------------------------------------------------------------------------------------------------------------------------------------------------------------------------------------------------|-----------------------|------------------------|----------|
| Outer diameter of the bearing (mm)                                                                                                                                                                                                                                                                                                                                                                                                                                                                                                                                                                                                                                                                                                                                                                                                                                                                                                                                                                                                                                                                                                                                                                                                                                                                                                                                                                                                                                                                                                                                                                                                                                                                                                                                                                                                                                                                                                                                                                                                                                                                                             | 210                   | Bórrellv               | Bórrelly |
| Borrelly part code                                                                                                                                                                                                                                                                                                                                                                                                                                                                                                                                                                                                                                                                                                                                                                                                                                                                                                                                                                                                                                                                                                                                                                                                                                                                                                                                                                                                                                                                                                                                                                                                                                                                                                                                                                                                                                                                                                                                                                                                                                                                                                             | PFP208188150I10       |                        |          |
| Material                                                                                                                                                                                                                                                                                                                                                                                                                                                                                                                                                                                                                                                                                                                                                                                                                                                                                                                                                                                                                                                                                                                                                                                                                                                                                                                                                                                                                                                                                                                                                                                                                                                                                                                                                                                                                                                                                                                                                                                                                                                                                                                       | Stainless ste         | Stainless steel 1.4310 |          |
| Standard references for the bearing mount<br>outer ring                                                                                                                                                                                                                                                                                                                                                                                                                                                                                                                                                                                                                                                                                                                                                                                                                                                                                                                                                                                                                                                                                                                                                                                                                                                                                                                                                                                                                                                                                                                                                                                                                                                                                                                                                                                                                                                                                                                                                                                                                                                                        | <b>ing on</b> 6028 C3 |                        |          |
| Operates in Bore Ø min (for application oth                                                                                                                                                                                                                                                                                                                                                                                                                                                                                                                                                                                                                                                                                                                                                                                                                                                                                                                                                                                                                                                                                                                                                                                                                                                                                                                                                                                                                                                                                                                                                                                                                                                                                                                                                                                                                                                                                                                                                                                                                                                                                    | <b>er than</b> 210    |                        |          |
| bearing preload) (mm)                                                                                                                                                                                                                                                                                                                                                                                                                                                                                                                                                                                                                                                                                                                                                                                                                                                                                                                                                                                                                                                                                                                                                                                                                                                                                                                                                                                                                                                                                                                                                                                                                                                                                                                                                                                                                                                                                                                                                                                                                                                                                                          |                       |                        |          |
| Clears Shaft Ø max (for application other the state of th | nan 184.6             |                        |          |
| bearing preload) (mm)                                                                                                                                                                                                                                                                                                                                                                                                                                                                                                                                                                                                                                                                                                                                                                                                                                                                                                                                                                                                                                                                                                                                                                                                                                                                                                                                                                                                                                                                                                                                                                                                                                                                                                                                                                                                                                                                                                                                                                                                                                                                                                          |                       |                        |          |
| Material thickness ±10% (mm)                                                                                                                                                                                                                                                                                                                                                                                                                                                                                                                                                                                                                                                                                                                                                                                                                                                                                                                                                                                                                                                                                                                                                                                                                                                                                                                                                                                                                                                                                                                                                                                                                                                                                                                                                                                                                                                                                                                                                                                                                                                                                                   | 1.50                  |                        |          |
| Number of waves                                                                                                                                                                                                                                                                                                                                                                                                                                                                                                                                                                                                                                                                                                                                                                                                                                                                                                                                                                                                                                                                                                                                                                                                                                                                                                                                                                                                                                                                                                                                                                                                                                                                                                                                                                                                                                                                                                                                                                                                                                                                                                                | 6                     |                        |          |
| Approximate free height H0 (mm)                                                                                                                                                                                                                                                                                                                                                                                                                                                                                                                                                                                                                                                                                                                                                                                                                                                                                                                                                                                                                                                                                                                                                                                                                                                                                                                                                                                                                                                                                                                                                                                                                                                                                                                                                                                                                                                                                                                                                                                                                                                                                                | 5 PR 1 1 0 1 7.4 PS   |                        |          |
| Working height H (mm)                                                                                                                                                                                                                                                                                                                                                                                                                                                                                                                                                                                                                                                                                                                                                                                                                                                                                                                                                                                                                                                                                                                                                                                                                                                                                                                                                                                                                                                                                                                                                                                                                                                                                                                                                                                                                                                                                                                                                                                                                                                                                                          | 3.0                   |                        |          |
| Load ±15% (N)                                                                                                                                                                                                                                                                                                                                                                                                                                                                                                                                                                                                                                                                                                                                                                                                                                                                                                                                                                                                                                                                                                                                                                                                                                                                                                                                                                                                                                                                                                                                                                                                                                                                                                                                                                                                                                                                                                                                                                                                                                                                                                                  | 2300                  |                        |          |
| Charge P (N) 1                                                                                                                                                                                                                                                                                                                                                                                                                                                                                                                                                                                                                                                                                                                                                                                                                                                                                                                                                                                                                                                                                                                                                                                                                                                                                                                                                                                                                                                                                                                                                                                                                                                                                                                                                                                                                                                                                                                                                                                                                                                                                                                 |                       |                        |          |