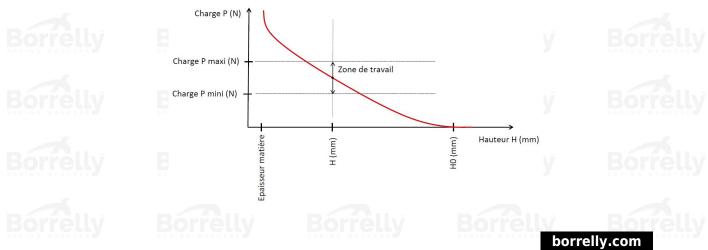

## **TECHNICAL SHEET C3 PRECISION RANGE 1.4310 STAINLESS STEEL FOR BEARING**

н но

| REFERENCE BORRELLY                                                   | C3P150S                              |
|----------------------------------------------------------------------|--------------------------------------|
| Outer diameter of the bearing (mm)                                   | 150 Borrelly Borrelly                |
| Borrelly part code                                                   | PFP149129100I10                      |
| Material                                                             | Stainless steel 1.4310               |
| Standard references for the bearing mounting on outer ring           | 6314 C3                              |
| Operates in Bore Ø min (for application other than                   | 150                                  |
| bearing preload) (mm)                                                |                                      |
| Clears Shaft Ø max (for application other than bearing preload) (mm) | 126.9                                |
| Material thickness ±10% (mm)                                         | 1.00                                 |
| Number of waves                                                      | 6                                    |
| Approximate free height H0 (mm)                                      | 4.9 RS SPRING WASHERS SPRING WASHERS |
| Working height H (mm)                                                | 2.5                                  |
| Load ±15% (N) Borrelly Bor                                           | 1060 Borrelly Borrell                |