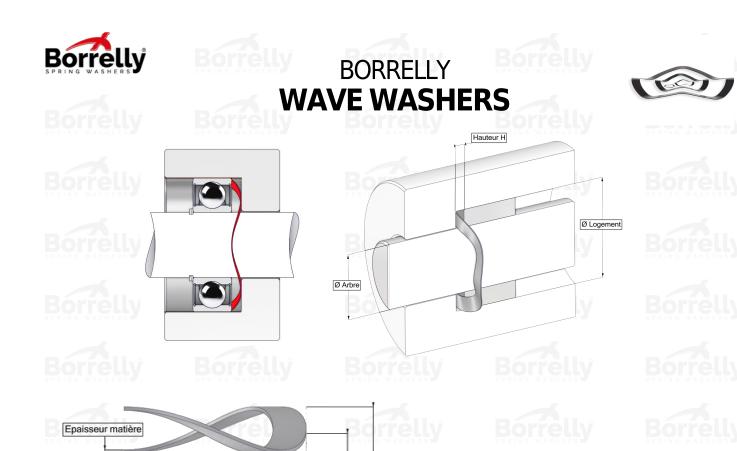

## **TECHNICAL SHEET C3 PRECISION RANGE 1.4310 STAINLESS STEEL FOR BEARING**

н но

| REFERENCE BORRELLY                                                   | C3P150S                              |
|----------------------------------------------------------------------|--------------------------------------|
| Outer diameter of the bearing (mm)                                   | 150 Borrelly Borrelly                |
| Borrelly part code                                                   | PFP149129100I10                      |
| Material                                                             | Stainless steel 1.4310               |
| Standard references for the bearing mounting on outer ring           | 6314 C3                              |
| Operates in Bore Ø min (for application other than                   | 150                                  |
| bearing preload) (mm)                                                |                                      |
| Clears Shaft Ø max (for application other than bearing preload) (mm) | 126.9                                |
| Material thickness ±10% (mm)                                         | 1.00                                 |
| Number of waves                                                      | 6                                    |
| Approximate free height H0 (mm)                                      | 4.9 RS SPRING WASHERS SPRING WASHERS |
| Working height H (mm)                                                | 2.5                                  |
| Load ±15% (N) Borrelly Bor                                           | 1060 Borrelly Borrell                |