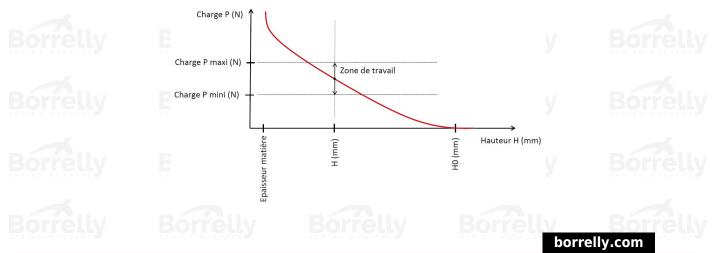

## **TECHNICAL SHEET C3 PRECISION RANGE 1.4310 STAINLESS STEEL FOR BEARING**

н но

| REFERENCE BORRELLY                                                       | C3P145S                              |
|--------------------------------------------------------------------------|--------------------------------------|
| Outer diameter of the bearing (mm)                                       | 145 Borre V Borre I                  |
| Borrelly part code                                                       | PFP144124100I10                      |
| Material                                                                 | Stainless steel 1.4310               |
| Standard references for the bearing mounting on outer ring               | 6019 C3                              |
| Operates in Bore Ø min (for application other than bearing preload) (mm) | 145                                  |
| Clears Shaft Ø max (for application other than bearing preload) (mm)     | 122.1                                |
| Material thickness ±10% (mm)                                             | 1.00                                 |
| Number of waves                                                          | 6                                    |
| Approximate free height H0 (mm)                                          | 4.6 RS SPRING WASHERS SPRING WASHERS |
| Working height H (mm)                                                    | 2.5                                  |
| Load ±15% (N)                                                            | 1020 Borrelly Borrell                |