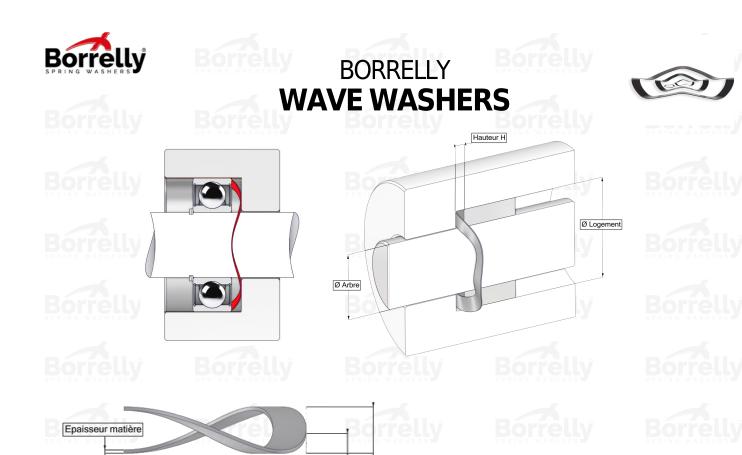

## **TECHNICAL SHEET C3 PRECISION RANGE 1.4310 STAINLESS STEEL FOR BEARING**

н но

| REFERENCE BORRELLY                                                       | C3P145S                              |
|--------------------------------------------------------------------------|--------------------------------------|
| Outer diameter of the bearing (mm)                                       | 145 Borre V Borre I                  |
| Borrelly part code                                                       | PFP144124100I10                      |
| Material                                                                 | Stainless steel 1.4310               |
| Standard references for the bearing mounting on outer ring               | 6019 C3                              |
| Operates in Bore Ø min (for application other than bearing preload) (mm) | 145                                  |
| Clears Shaft Ø max (for application other than bearing preload) (mm)     | 122.1                                |
| Material thickness ±10% (mm)                                             | 1.00                                 |
| Number of waves                                                          | 6                                    |
| Approximate free height H0 (mm)                                          | 4.6 RS SPRING WASHERS SPRING WASHERS |
| Working height H (mm)                                                    | 2.5                                  |
| Load ±15% (N)                                                            | 1020 Borrelly Borrell                |