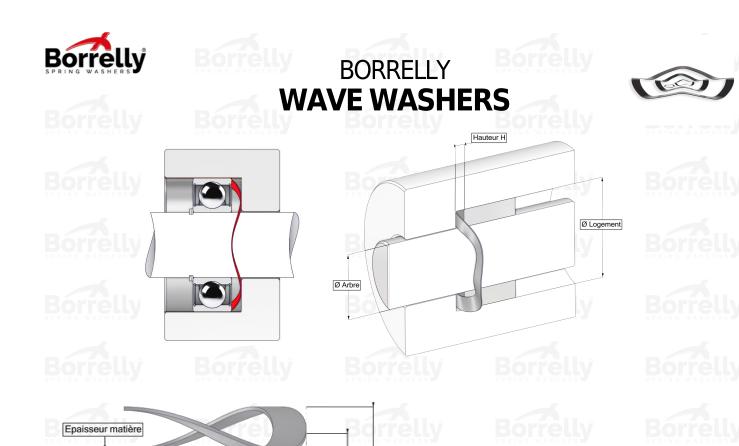

## **TECHNICAL SHEET C3 PRECISION RANGE 1.4310 STAINLESS STEEL FOR BEARING**

н но

| REFERENCE BORRELLY                                                   | C3P80S-2               |
|----------------------------------------------------------------------|------------------------|
| Outer diameter of the bearing (mm)                                   | 80                     |
| Borrelly part code                                                   | PEP079064060I10        |
| Material                                                             | Stainless steel 1.4310 |
| Standard references for the bearing mounting on<br>outer ring        | 6307 C3                |
| Operates in Bore Ø min (for application other tha                    | <b>n</b> 80            |
| bearing preload) (mm)                                                |                        |
| Clears Shaft Ø max (for application other than bearing preload) (mm) | 62.3                   |
| Material thickness ±10% (mm)                                         | 0.60                   |
| Number of waves                                                      | 5                      |
| Approximate free height H0 (mm)                                      | W 4.5 RS               |
| Working height H (mm)                                                | 2.0                    |
| Load ±15% (N) Borrelly Bo                                            | 620 Borrelly Borrelly  |
|                                                                      |                        |