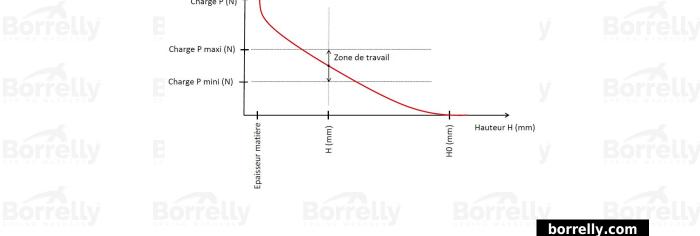

## **TECHNICAL SHEET C3 PRECISION RANGE 1.4310 STAINLESS STEEL FOR BEARING**

H HO

| REFERENCE BORRELLY                                                       | C3P80S-1                             |
|--------------------------------------------------------------------------|--------------------------------------|
| Outer diameter of the bearing (mm)                                       | 80 Borrelly Borrelly                 |
| Borrelly part code                                                       | PDP079064080I10                      |
| Material                                                                 | Stainless steel 1.4310               |
| Standard references for the bearing mounting on outer ring               | 6307 C3                              |
| Operates in Bore Ø min (for application other than bearing preload) (mm) | 80                                   |
| Clears Shaft Ø max (for application other than bearing preload) (mm)     | 62.5                                 |
| Material thickness ±10% (mm)                                             | 0.80                                 |
| Number of waves                                                          | 4                                    |
| Approximate free height H0 (mm)                                          | 4.4 RS SPRING WASHERS SPRING WASHERS |
| Working height H (mm)                                                    | 2.5                                  |
| Load ±15% (N)                                                            | 480 Borrelly Borrelly                |
| Charge P (N)                                                             |                                      |