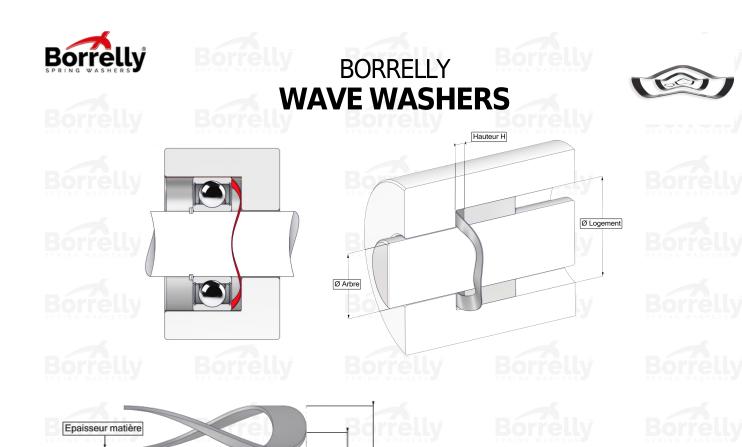

## **TECHNICAL SHEET C3 PRECISION RANGE 1.4310 STAINLESS STEEL FOR BEARING**

H HO

| REFERENCE BORRELLY                                                       | C3P80S-1                             |
|--------------------------------------------------------------------------|--------------------------------------|
| Outer diameter of the bearing (mm)                                       | 80 Borrelly Borrelly                 |
| Borrelly part code                                                       | PDP079064080I10                      |
| Material                                                                 | Stainless steel 1.4310               |
| Standard references for the bearing mounting on outer ring               | 6307 C3                              |
| Operates in Bore Ø min (for application other than bearing preload) (mm) | 80                                   |
| Clears Shaft Ø max (for application other than bearing preload) (mm)     | 62.5                                 |
| Material thickness ±10% (mm)                                             | 0.80                                 |
| Number of waves                                                          | 4                                    |
| Approximate free height H0 (mm)                                          | 4.4 RS SPRING WASHERS SPRING WASHERS |
| Working height H (mm)                                                    | 2.5                                  |
| Load ±15% (N)                                                            | 480 Borrelly Borrelly                |
| Charge P (N)                                                             |                                      |