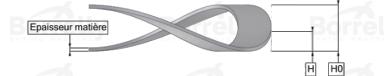

## BORRELLY **RONDELLES ONDULÉES**

Hauteur H

## **TECHNICAL SHEET C3 PRECISION RANGE 1.4310 STAINLESS STEEL FOR BEARING**

| REFERENCE BORRELLY                                                          | C3P72S                                 |
|-----------------------------------------------------------------------------|----------------------------------------|
| Outer diameter of the bearing (mm)                                          | 72 Borrelly Borrell                    |
| Borrelly part code                                                          | PDP071055080I10                        |
| Material                                                                    | Stainless steel 1.4310                 |
| Standard references for the bearing mounting on                             | 6207 C3                                |
| outer ring                                                                  |                                        |
| Operates in Bore $\boldsymbol{\varnothing}$ min (for application other than | n 72                                   |
| bearing preload) (mm)                                                       |                                        |
| Clears Shaft Ø max (for application other than                              | 54.0                                   |
| bearing preload) (mm)                                                       |                                        |
| Material thickness ±10% (mm)                                                | 0.80                                   |
| Number of waves                                                             | 4                                      |
| Approximate free height H0 (mm)                                             | w 3.3 RS SPRING WASHERS SPRING WASHERS |
| Working height H (mm)                                                       | 2.0                                    |
| Load ±15% (N)                                                               | 510                                    |
|                                                                             |                                        |