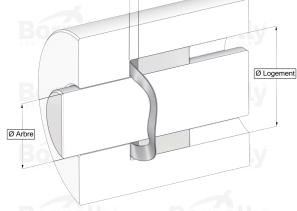

## **TECHNICAL SHEET C3 PRECISION RANGE 1.4310 STAINLESS STEEL FOR BEARING**

| REFERENCE BORRELLY                                                          | C3P72S                                 |
|-----------------------------------------------------------------------------|----------------------------------------|
| Outer diameter of the bearing (mm)                                          | 72 Borrelly Borrell                    |
| Borrelly part code                                                          | PDP071055080I10                        |
| Material                                                                    | Stainless steel 1.4310                 |
| Standard references for the bearing mounting on                             | 6207 C3                                |
| outer ring                                                                  |                                        |
| Operates in Bore $\boldsymbol{\varnothing}$ min (for application other than | n 72                                   |
| bearing preload) (mm)                                                       |                                        |
| Clears Shaft Ø max (for application other than                              | 54.0                                   |
| bearing preload) (mm)                                                       |                                        |
| Material thickness ±10% (mm)                                                | 0.80                                   |
| Number of waves                                                             | 4                                      |
| Approximate free height H0 (mm)                                             | w 3.3 RS SPRING WASHERS SPRING WASHERS |
| Working height H (mm)                                                       | 2.0                                    |
| Load ±15% (N)                                                               | 510                                    |
|                                                                             |                                        |