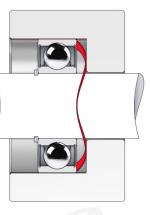

## **TECHNICAL SHEET C3 PRECISION RANGE 1.4310 STAINLESS STEEL FOR BEARING**

| REFERENCE BORRELLY                                                          | C3P72S                                 |
|-----------------------------------------------------------------------------|----------------------------------------|
| Outer diameter of the bearing (mm)                                          | 72 Borrelly Borrell                    |
| Borrelly part code                                                          | PDP071055080I10                        |
| Material                                                                    | Stainless steel 1.4310                 |
| Standard references for the bearing mounting on                             | 6207 C3                                |
| outer ring                                                                  |                                        |
| Operates in Bore $\boldsymbol{\varnothing}$ min (for application other than | n 72                                   |
| bearing preload) (mm)                                                       |                                        |
| Clears Shaft Ø max (for application other than                              | 54.0                                   |
| bearing preload) (mm)                                                       |                                        |
| Material thickness ±10% (mm)                                                | 0.80                                   |
| Number of waves                                                             | 4                                      |
| Approximate free height H0 (mm)                                             | w 3.3 RS SPRING WASHERS SPRING WASHERS |
| Working height H (mm)                                                       | 2.0                                    |
| Load ±15% (N)                                                               | 510                                    |
|                                                                             |                                        |