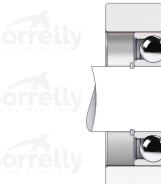

## **TECHNICAL SHEET C3 PRECISION RANGE 1.4310 STAINLESS STEEL FOR BEARING**

| REFERENCE BORRELLY                                                          | C3P72S                                 |
|-----------------------------------------------------------------------------|----------------------------------------|
| Outer diameter of the bearing (mm)                                          | 72 Borrelly Borrell                    |
| Borrelly part code                                                          | PDP071055080I10                        |
| Material                                                                    | Stainless steel 1.4310                 |
| Standard references for the bearing mounting on                             | 6207 C3                                |
| outer ring                                                                  |                                        |
| Operates in Bore $\boldsymbol{\varnothing}$ min (for application other than | n 72                                   |
| bearing preload) (mm)                                                       |                                        |
| Clears Shaft Ø max (for application other than                              | 54.0                                   |
| bearing preload) (mm)                                                       |                                        |
| Material thickness ±10% (mm)                                                | 0.80                                   |
| Number of waves                                                             | 4                                      |
| Approximate free height H0 (mm)                                             | w 3.3 RS SPRING WASHERS SPRING WASHERS |
| Working height H (mm)                                                       | 2.0                                    |
| Load ±15% (N)                                                               | 510                                    |
|                                                                             |                                        |