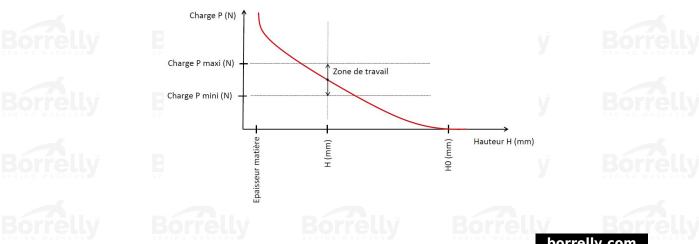

## **TECHNICAL SHEET C3 PRECISION RANGE 1.4310 STAINLESS STEEL FOR BEARING**

| REFERENCE BORRELLY                                                          | C3P72S                                 |
|-----------------------------------------------------------------------------|----------------------------------------|
| Outer diameter of the bearing (mm)                                          | 72 Borrelly Borrell                    |
| Borrelly part code                                                          | PDP071055080I10                        |
| Material                                                                    | Stainless steel 1.4310                 |
| Standard references for the bearing mounting on                             | 6207 C3                                |
| outer ring                                                                  |                                        |
| Operates in Bore $\boldsymbol{\varnothing}$ min (for application other than | n 72                                   |
| bearing preload) (mm)                                                       |                                        |
| Clears Shaft Ø max (for application other than                              | 54.0                                   |
| bearing preload) (mm)                                                       |                                        |
| Material thickness ±10% (mm)                                                | 0.80                                   |
| Number of waves                                                             | 4                                      |
| Approximate free height H0 (mm)                                             | w 3.3 RS SPRING WASHERS SPRING WASHERS |
| Working height H (mm)                                                       | 2.0                                    |
| Load ±15% (N)                                                               | 510                                    |
|                                                                             |                                        |