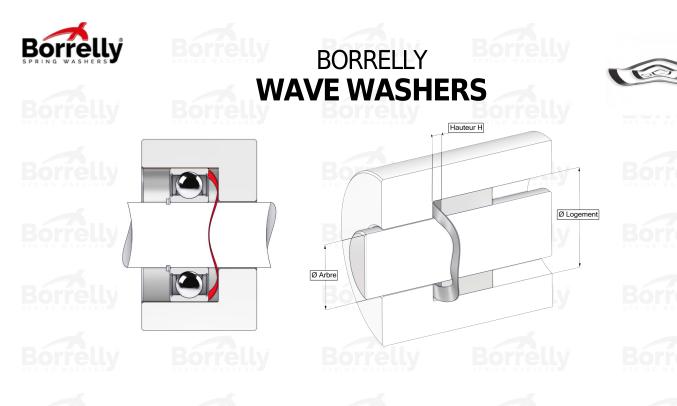

## TECHNICAL SHEET C3 STANDARD RANGE 1.4310 STAINLESS STEEL FOR BEARING

| REFERENCE                      | BORRELLY                 | C3360S            |                        |           |  |
|--------------------------------|--------------------------|-------------------|------------------------|-----------|--|
| Outer diameter o               | of the bearing (mm)      | 360               | Bórrellv               | Bórrelly  |  |
| Borrelly part code             |                          | PFD3583282        | PFD358328200I10        |           |  |
| Material                       |                          |                   | Stainless steel 1.4310 |           |  |
| Standard referen<br>outer ring | ices for the bearing mo  | unting on 6240 C3 |                        |           |  |
| <b>Operates in Bore</b>        | Ø min (for application   | other than 360    |                        |           |  |
| bearing preload)               |                          |                   |                        |           |  |
|                                | ax (for application othe | er than 318.0     |                        |           |  |
| bearing preload)               |                          |                   |                        |           |  |
| Material thicknes              |                          | 2.00              |                        |           |  |
| Number of waves                |                          | 6                 |                        |           |  |
|                                | e height H0 (mm)         | 18.2              |                        |           |  |
|                                | I for C3 bearing preloa  |                   |                        |           |  |
| Approximate spr                | ing rate (N/mm)          | 360               |                        |           |  |
|                                |                          |                   |                        |           |  |
|                                |                          |                   |                        |           |  |
|                                |                          |                   |                        |           |  |
|                                |                          |                   |                        |           |  |
|                                |                          |                   |                        |           |  |
|                                |                          |                   |                        |           |  |
|                                |                          |                   |                        |           |  |
|                                |                          |                   |                        |           |  |
|                                |                          |                   |                        |           |  |
|                                |                          |                   |                        |           |  |
|                                |                          |                   | Borrelly               | Borrelly  |  |
|                                |                          |                   | borr                   | relly.com |  |