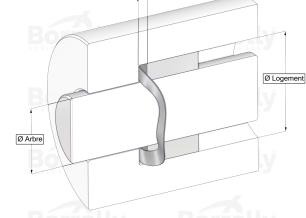

## TECHNICAL SHEET C3 STANDARD RANGE 1.4310 STAINLESS STEEL FOR BEARING

| REFERENCE                            | BORRELLY                         | C3340S            |                        |          |  |
|--------------------------------------|----------------------------------|-------------------|------------------------|----------|--|
| Outer diameter o                     | f the bearing (mm)               | 340               | Bórrellv               | Bórrelly |  |
| Borrelly part code                   |                                  | PFD3383082        | 200110                 |          |  |
| Material                             |                                  |                   | Stainless steel 1.4310 |          |  |
| Standard referen<br>outer ring       | ces for the bearing mo           | unting on 6238 C3 |                        |          |  |
|                                      | Ø min (for application           | other than 340    |                        |          |  |
| bearing preload)                     |                                  |                   |                        |          |  |
| Clears Shaft Ø m<br>bearing preload) | ax (for application othe<br>(mm) | er than 300.2     |                        |          |  |
| Material thicknes                    |                                  | 2.00              |                        |          |  |
| Number of waves                      |                                  | 6                 |                        |          |  |
| ••                                   | e height H0 (mm)                 | 15.0              |                        |          |  |
|                                      | I for C3 bearing preloa          |                   |                        |          |  |
| Approximate spr                      | ing rate (N/mm)                  | 429<br>Bonnetty   |                        |          |  |
|                                      |                                  |                   |                        |          |  |
|                                      |                                  |                   |                        |          |  |
|                                      |                                  |                   |                        |          |  |
|                                      |                                  |                   | Borrelly               | Politely |  |