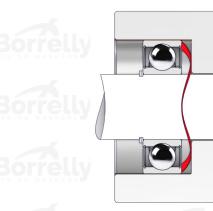

## TECHNICAL SHEET C3 STANDARD RANGE 1.4310 STAINLESS STEEL FOR BEARING

| REFERENCE                            | BORRELLY                         | C3340S            |                        |          |  |
|--------------------------------------|----------------------------------|-------------------|------------------------|----------|--|
| Outer diameter o                     | f the bearing (mm)               | 340               | Bórrellv               | Bórrelly |  |
| Borrelly part code                   |                                  | PFD3383082        | 200110                 |          |  |
| Material                             |                                  |                   | Stainless steel 1.4310 |          |  |
| Standard referen<br>outer ring       | ces for the bearing mo           | unting on 6238 C3 |                        |          |  |
|                                      | Ø min (for application           | other than 340    |                        |          |  |
| bearing preload)                     |                                  |                   |                        |          |  |
| Clears Shaft Ø m<br>bearing preload) | ax (for application othe<br>(mm) | er than 300.2     |                        |          |  |
| Material thicknes                    |                                  | 2.00              |                        |          |  |
| Number of waves                      |                                  | 6                 |                        |          |  |
| ••                                   | e height H0 (mm)                 | 15.0              |                        |          |  |
|                                      | I for C3 bearing preloa          |                   |                        |          |  |
| Approximate spr                      | ing rate (N/mm)                  | 429<br>Bonnetty   |                        |          |  |
|                                      |                                  |                   |                        |          |  |
|                                      |                                  |                   |                        |          |  |
|                                      |                                  |                   |                        |          |  |
|                                      |                                  |                   | Borrelly               | Politely |  |