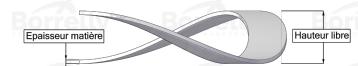

## TECHNICAL SHEET C3 STANDARD RANGE 1.4310 STAINLESS STEEL FOR BEARING

| REFERENCE                            | BORRELLY                         | C3340S            |                        |          |  |
|--------------------------------------|----------------------------------|-------------------|------------------------|----------|--|
| Outer diameter o                     | f the bearing (mm)               | 340               | Bórrellv               | Bórrelly |  |
| Borrelly part code                   |                                  | PFD3383082        | 200110                 |          |  |
| Material                             |                                  |                   | Stainless steel 1.4310 |          |  |
| Standard referen<br>outer ring       | ces for the bearing mo           | unting on 6238 C3 |                        |          |  |
|                                      | Ø min (for application           | other than 340    |                        |          |  |
| bearing preload)                     |                                  |                   |                        |          |  |
| Clears Shaft Ø m<br>bearing preload) | ax (for application othe<br>(mm) | er than 300.2     |                        |          |  |
| Material thicknes                    |                                  | 2.00              |                        |          |  |
| Number of waves                      |                                  | 6                 |                        |          |  |
| ••                                   | e height H0 (mm)                 | 15.0              |                        |          |  |
|                                      | I for C3 bearing preloa          |                   |                        |          |  |
| Approximate spr                      | ing rate (N/mm)                  | 429<br>Bonnetty   |                        |          |  |
|                                      |                                  |                   |                        |          |  |
|                                      |                                  |                   |                        |          |  |
|                                      |                                  |                   |                        |          |  |
|                                      |                                  |                   | Borrelly               | Politely |  |