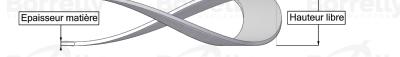

## TECHNICAL SHEET C3 STANDARD RANGE 1.4310 STAINLESS STEEL FOR BEARING

| REFERENCE                                          | BORRELLY                 | C3320S            |                           |           |  |
|----------------------------------------------------|--------------------------|-------------------|---------------------------|-----------|--|
| Outer diameter o                                   | f the bearing (mm)       | 320               | Bórrellv                  | Bórrelly  |  |
| Borrelly part code                                 |                          | PFD3182882        | PFD318288200I10           |           |  |
| Material                                           |                          |                   | Stainless steel 1.4310    |           |  |
| Standard references for the bearing mounting on    |                          | unting on 6236 C3 |                           |           |  |
| outer ring                                         |                          |                   |                           |           |  |
| Operates in Bore Ø min (for application other than |                          | other than 320    |                           |           |  |
| bearing preload)                                   |                          | 202.7             |                           |           |  |
| bearing preload)                                   | ax (for application othe | er than 282.7     |                           |           |  |
| Material thicknes                                  |                          | 2.00              |                           |           |  |
| Number of waves                                    |                          | 6                 |                           |           |  |
|                                                    | e height H0 (mm)         | 12.2              |                           |           |  |
|                                                    | I for C3 bearing preload | <b>d (mm)</b> 4.0 |                           |           |  |
| Approximate spring rate (N/mm)                     |                          | 523               |                           |           |  |
|                                                    |                          |                   |                           |           |  |
|                                                    |                          |                   |                           |           |  |
|                                                    |                          |                   |                           |           |  |
|                                                    |                          |                   |                           |           |  |
|                                                    |                          |                   |                           |           |  |
|                                                    |                          |                   |                           |           |  |
|                                                    |                          |                   |                           |           |  |
|                                                    |                          |                   |                           |           |  |
|                                                    |                          |                   |                           |           |  |
|                                                    |                          |                   |                           |           |  |
|                                                    |                          |                   |                           |           |  |
|                                                    |                          |                   | <u>Bórřellv</u>           | <u> </u>  |  |
|                                                    |                          |                   | SPRING WASHERS <b>bor</b> | relly.com |  |