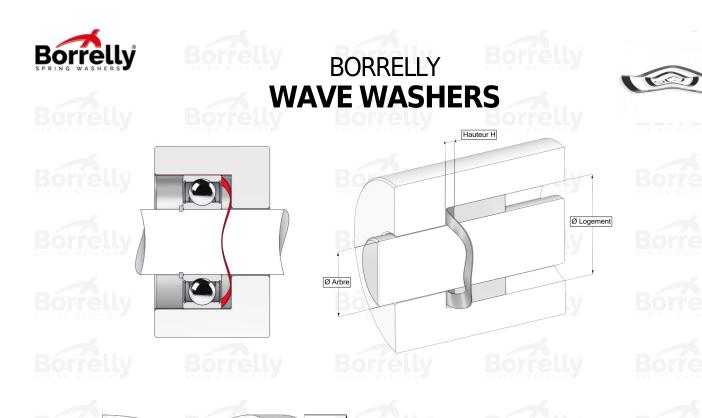

## TECHNICAL SHEET C3 STANDARD RANGE 1.4310 STAINLESS STEEL FOR BEARING

| REFERENCE                                          | BORRELLY                 | C3320S            |                           |           |  |
|----------------------------------------------------|--------------------------|-------------------|---------------------------|-----------|--|
| Outer diameter o                                   | f the bearing (mm)       | 320               | Bórrellv                  | Bórrelly  |  |
| Borrelly part code                                 |                          | PFD3182882        | PFD318288200I10           |           |  |
| Material                                           |                          |                   | Stainless steel 1.4310    |           |  |
| Standard references for the bearing mounting on    |                          | unting on 6236 C3 |                           |           |  |
| outer ring                                         |                          |                   |                           |           |  |
| Operates in Bore Ø min (for application other than |                          | other than 320    |                           |           |  |
| bearing preload)                                   |                          | 202.7             |                           |           |  |
| bearing preload)                                   | ax (for application othe | er than 282.7     |                           |           |  |
| Material thicknes                                  |                          | 2.00              |                           |           |  |
| Number of waves                                    |                          | 6                 |                           |           |  |
|                                                    | e height H0 (mm)         | 12.2              |                           |           |  |
|                                                    | I for C3 bearing preload | <b>d (mm)</b> 4.0 |                           |           |  |
| Approximate spring rate (N/mm)                     |                          | 523               |                           |           |  |
|                                                    |                          |                   |                           |           |  |
|                                                    |                          |                   |                           |           |  |
|                                                    |                          |                   |                           |           |  |
|                                                    |                          |                   |                           |           |  |
|                                                    |                          |                   |                           |           |  |
|                                                    |                          |                   |                           |           |  |
|                                                    |                          |                   |                           |           |  |
|                                                    |                          |                   |                           |           |  |
|                                                    |                          |                   |                           |           |  |
|                                                    |                          |                   |                           |           |  |
|                                                    |                          |                   |                           |           |  |
|                                                    |                          |                   | <u>Bórřellv</u>           | <u> </u>  |  |
|                                                    |                          |                   | SPRING WASHERS <b>bor</b> | relly.com |  |