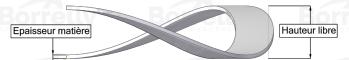

## TECHNICAL SHEET C3 STANDARD RANGE 1.4310 STAINLESS STEEL FOR BEARING

| <b>REFERENCE</b>                     | BORRELLY                         | C3310S                 |                        |                        |  |
|--------------------------------------|----------------------------------|------------------------|------------------------|------------------------|--|
| Outer diameter o                     | of the bearing (mm)              | 310                    | Borrelly               | Bórrelly               |  |
| Borrelly part code                   |                                  | PFD3082782             | PFD308278200110        |                        |  |
| Material                             |                                  |                        | Stainless steel 1.4310 |                        |  |
| Standard referen<br>outer ring       | ices for the bearing mo          | unting on 6040 C3      |                        |                        |  |
| <b>Operates in Bore</b>              | Ø min (for application           | other than 310         |                        |                        |  |
| bearing preload)                     |                                  |                        |                        |                        |  |
| Clears Shaft Ø m<br>bearing preload) | ax (for application othe<br>(mm) | er than 273.0          |                        |                        |  |
| Material thicknes                    |                                  | 2.00                   |                        |                        |  |
| Number of waves                      |                                  | 6                      |                        |                        |  |
|                                      | e height H0 (mm)                 | spring w <b>11.1</b> s |                        |                        |  |
|                                      | I for C3 bearing preloa          |                        |                        |                        |  |
| Approximate spr                      | ing rate (N/mm)                  | Borrelly               |                        |                        |  |
|                                      |                                  |                        |                        |                        |  |
|                                      |                                  |                        |                        |                        |  |
|                                      |                                  |                        |                        |                        |  |
|                                      |                                  |                        | Borrelly               | Politelly<br>relly.com |  |