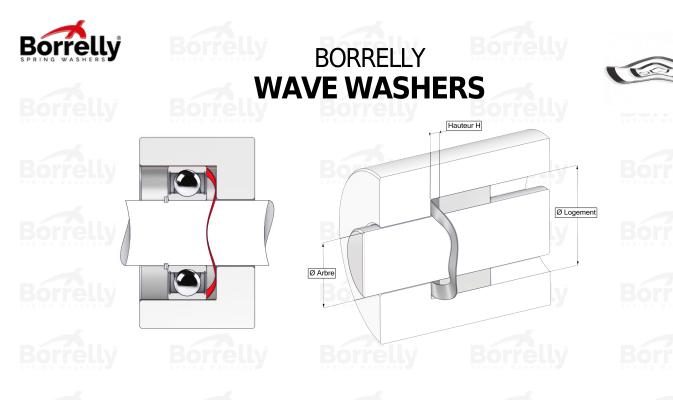

## TECHNICAL SHEET C3 STANDARD RANGE 1.4310 STAINLESS STEEL FOR BEARING

| <b>REFERENCE</b>                     | BORRELLY                         | C3310S                 |                        |                        |  |
|--------------------------------------|----------------------------------|------------------------|------------------------|------------------------|--|
| Outer diameter o                     | of the bearing (mm)              | 310                    | Borrelly               | Bórrelly               |  |
| Borrelly part code                   |                                  | PFD3082782             | PFD308278200110        |                        |  |
| Material                             |                                  |                        | Stainless steel 1.4310 |                        |  |
| Standard referen<br>outer ring       | ices for the bearing mo          | unting on 6040 C3      |                        |                        |  |
| <b>Operates in Bore</b>              | Ø min (for application           | other than 310         |                        |                        |  |
| bearing preload)                     |                                  |                        |                        |                        |  |
| Clears Shaft Ø m<br>bearing preload) | ax (for application othe<br>(mm) | er than 273.0          |                        |                        |  |
| Material thicknes                    |                                  | 2.00                   |                        |                        |  |
| Number of waves                      |                                  | 6                      |                        |                        |  |
|                                      | e height H0 (mm)                 | spring w <b>11.1</b> s |                        |                        |  |
|                                      | I for C3 bearing preloa          |                        |                        |                        |  |
| Approximate spr                      | ing rate (N/mm)                  | Borrelly               |                        |                        |  |
|                                      |                                  |                        |                        |                        |  |
|                                      |                                  |                        |                        |                        |  |
|                                      |                                  |                        |                        |                        |  |
|                                      |                                  |                        | Borrelly               | Politelly<br>relly.com |  |