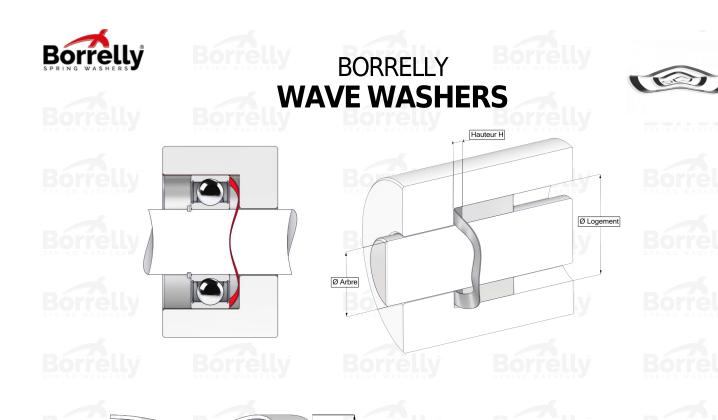

Hauteur libre

Epaisseur matière

| <b>REFERENCE</b>                                             | BORRELLY                | C3210S                                  |                        |           |  |
|--------------------------------------------------------------|-------------------------|-----------------------------------------|------------------------|-----------|--|
| Outer diameter o                                             | f the bearing (mm)      | 210                                     | Bórrellv               | Bórrelly  |  |
| Borrelly part code                                           |                         |                                         | PFD208188150I10        |           |  |
| Material                                                     |                         |                                         | Stainless steel 1.4310 |           |  |
| Standard referen<br>outer ring                               | ces for the bearing mo  | ounting on 6028 C3                      |                        |           |  |
| Operates in Bore $\emptyset$ min (for application other than |                         | other than 210                          |                        |           |  |
| bearing preload)                                             |                         |                                         |                        |           |  |
| bearing preload)                                             |                         | <b>er than</b> 184.6                    |                        |           |  |
| Material thicknes                                            | •                       | 1.50                                    |                        |           |  |
| Number of waves                                              |                         | 6                                       |                        |           |  |
| •••                                                          | e height H0 (mm)        | 5 F F F F F F F F F F F F F F F F F F F |                        |           |  |
|                                                              | I for C3 bearing preloa |                                         |                        |           |  |
| Approximate spri                                             | ing rate (N/mm)         | 523                                     |                        |           |  |
|                                                              |                         |                                         |                        |           |  |
|                                                              |                         |                                         |                        |           |  |
|                                                              |                         |                                         |                        |           |  |
|                                                              |                         |                                         |                        |           |  |
|                                                              |                         |                                         |                        |           |  |
|                                                              |                         |                                         |                        |           |  |
|                                                              |                         |                                         |                        |           |  |
|                                                              |                         |                                         |                        |           |  |
|                                                              |                         |                                         |                        |           |  |
|                                                              |                         |                                         |                        |           |  |
|                                                              |                         |                                         | Borrelly               | Borrelly  |  |
|                                                              |                         |                                         | bori                   | relly.com |  |