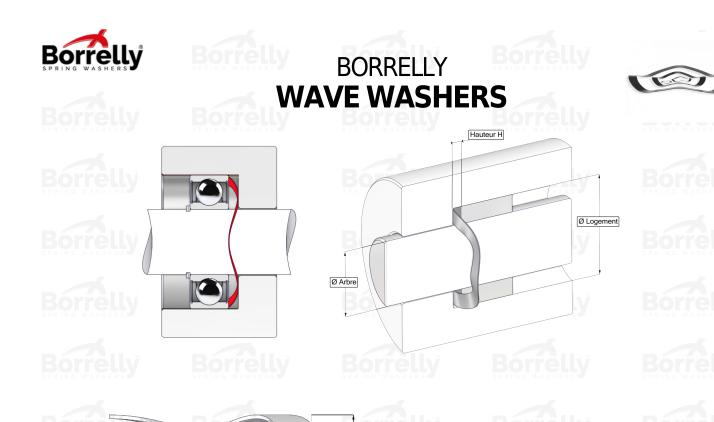

Hauteur libre

Epaisseur matière

| REFERENCE BORRELLY                                             |                                  | C3140S-2          | C3140S-2               |                 |  |
|----------------------------------------------------------------|----------------------------------|-------------------|------------------------|-----------------|--|
| Outer diameter o                                               | f the bearing (mm)               | 140               | Bórrelly               | Borrell         |  |
| Borrelly part code                                             |                                  | PFD1391191        | PFD139119100I10        |                 |  |
| Material                                                       |                                  |                   | Stainless steel 1.4310 |                 |  |
| Standard referen<br>outer ring                                 | ces for the bearing mo           | unting on 6313 C3 |                        |                 |  |
| Operates in Bore $\varnothing$ min (for application other than |                                  | other than 140    |                        |                 |  |
| bearing preload) (mm)                                          |                                  |                   |                        |                 |  |
| Clears Shaft Ø ma<br>bearing preload)                          | ax (for application othe<br>(mm) | er than 117.1     |                        |                 |  |
| Material thickness ±10% (mm)                                   |                                  | 1.00              |                        |                 |  |
| Number of waves                                                |                                  | 6                 |                        |                 |  |
|                                                                | e height H0 (mm)                 | spectro 4.3 ss    |                        |                 |  |
|                                                                | I for C3 bearing preload         |                   |                        |                 |  |
| Approximate spri                                               | ing rate (N/mm)                  | 557               |                        |                 |  |
|                                                                |                                  |                   |                        |                 |  |
|                                                                |                                  |                   |                        |                 |  |
|                                                                |                                  |                   |                        |                 |  |
|                                                                |                                  |                   |                        |                 |  |
|                                                                |                                  |                   |                        |                 |  |
|                                                                |                                  |                   |                        |                 |  |
|                                                                |                                  |                   |                        |                 |  |
|                                                                |                                  |                   |                        |                 |  |
|                                                                |                                  |                   |                        |                 |  |
|                                                                |                                  |                   |                        |                 |  |
|                                                                |                                  |                   | <u>Bórřellv</u>        | <u>Bór</u> řell |  |
|                                                                |                                  |                   | bor                    | relly.com       |  |