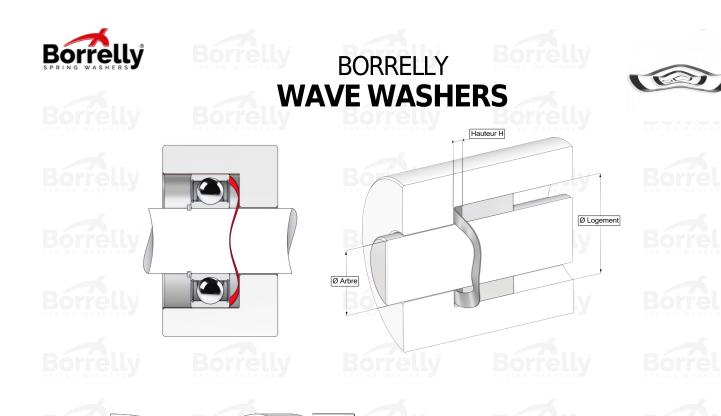

Hauteur libre

Epaisseur matière

| REFERENCE BORRELLY                 | C385S           |          |
|------------------------------------|-----------------|----------|
| Outer diameter of the bearing (mm) | 85              | Borrelly |
| Borrelly part code                 | PDD085070080110 |          |

| Borrelly part cod | e                               | PDD085070          | PDD085070080I10        |  |  |  |  |
|-------------------|---------------------------------|--------------------|------------------------|--|--|--|--|
| Material          |                                 | Stainless ste      | Stainless steel 1.4310 |  |  |  |  |
|                   | ces for the bearing mo          | ounting on 6209 C3 |                        |  |  |  |  |
| outer ring        |