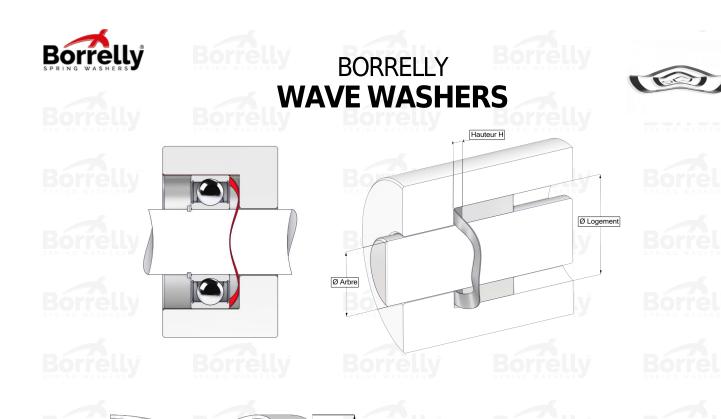

## TECHNICAL SHEET C3 STANDARD RANGE 1.4310 STAINLESS STEEL FOR BEARING

| <b>REFERENCE</b>   | BORRELLY                | C355S           |                        |          |  |
|--------------------|-------------------------|-----------------|------------------------|----------|--|
| Outer diameter o   | f the bearing (mm)      | 55              | Borrelly               | Bórrelly |  |
| Borrelly part code |                         |                 | PED054042035I10        |          |  |
| Material           |                         |                 | Stainless steel 1.4310 |          |  |
| outer ring         | ces for the bearing mo  | -               |                        |          |  |
| -                  | Ø min (for application  | other than 55   |                        |          |  |
| bearing preload)   |                         |                 |                        |          |  |
| bearing preload)   |                         |                 |                        |          |  |
| Material thicknes  | •                       | 0.35            |                        |          |  |
| Number of waves    |                         | 5               |                        |          |  |
| Approximate free   |                         | SPRING V 3.6 PS |                        |          |  |
|                    | I for C3 bearing preloa |                 |                        |          |  |
| Approximate spri   | ing rate (N/mm)         | Borreuy         |                        |          |  |
|                    |                         |                 |                        |          |  |
|                    |                         |                 |                        |          |  |
|                    |                         |                 |                        |          |  |
|                    |                         |                 |                        |          |  |
|                    |                         |                 |                        |          |  |
|                    |                         |                 | Borrelly               | Borrelly |  |
|                    |                         |                 | borr                   | elly.com |  |