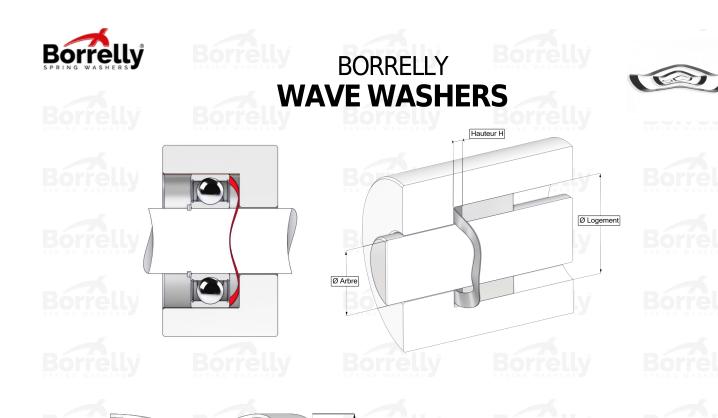

Hauteur libre

Epaisseur matière

| <b>REFERENCE</b>               | BORRELLY                 | C347S             |                        |          |  |
|--------------------------------|--------------------------|-------------------|------------------------|----------|--|
| Outer diameter o               | f the bearing (mm)       | 8 47              | Bórrellv               | Bórrelly |  |
| Borrelly part code             |                          | PDD0460350        | PDD046035040I10        |          |  |
| Material                       |                          |                   | Stainless steel 1.4310 |          |  |
| Standard referen<br>outer ring | ces for the bearing mo   | unting on 6204 C3 |                        |          |  |
| -                              | Ø min (for application   | other than 47     |                        |          |  |
| bearing preload)               |                          |                   |                        |          |  |
|                                | ax (for application othe | er than 34.0      |                        |          |  |
| bearing preload)               |                          |                   |                        |          |  |
| Material thicknes              | •                        | 0.40              |                        |          |  |
| Number of waves                |                          | 4                 |                        |          |  |
| Approximate free               |                          | 2.9<br>d (mm) 1.0 |                        |          |  |
| Approximate spri               | l for C3 bearing preload | 129               |                        |          |  |
| Approximate spri               | ing rate (N/iiiii)       | Borrelly          |                        |          |  |
|                                |                          |                   |                        |          |  |
|                                |                          |                   |                        |          |  |
|                                |                          |                   |                        |          |  |
|                                |                          |                   |                        |          |  |
|                                |                          |                   |                        |          |  |
|                                |                          |                   |                        |          |  |
|                                |                          |                   |                        |          |  |
|                                |                          |                   |                        |          |  |
|                                |                          |                   |                        |          |  |
|                                |                          |                   |                        |          |  |
|                                |                          |                   |                        |          |  |
|                                |                          |                   |                        |          |  |
|                                |                          |                   |                        |          |  |
|                                |                          |                   |                        | elly.com |  |