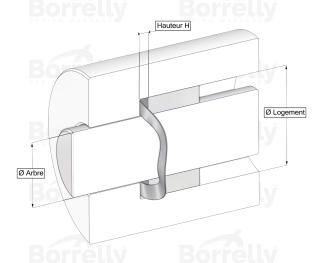

## **TECHNICAL SHEET C3 PRECISION RANGE C75S STEEL FOR BEARING**

| REFERENCE BORRELLY                                                                 | C3P180-2                               |
|------------------------------------------------------------------------------------|----------------------------------------|
| Outer diameter of the bearing (mm)                                                 | 180 V Borrelly Borrelly                |
| Borrelly part code                                                                 | PGP179159100XT                         |
| Material                                                                           | Carbon Steel C75S 1.1248               |
| Standard references for the bearing mounting on outer ring                         | 6317 C3                                |
| Operates in Bore $\emptyset$ min (for application other than bearing preload) (mm) | 180                                    |
| Clears Shaft Ø max (for application other than bearing preload) (mm)               | 156.0                                  |
| Material thickness ±10% (mm)                                                       | 1.00                                   |
| Number of waves                                                                    | 7                                      |
| Approximate free height H0 (mm)                                                    | w 5.4 RS SPRING WASHERS SPRING WASHERS |
| Working height H (mm)                                                              | 2.5                                    |
| Load ±15% (N)                                                                      | 1600 Borrelly Borrelly                 |