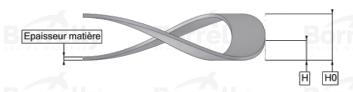

## **TECHNICAL SHEET C3 PRECISION RANGE C75S STEEL FOR BEARING**

| REFERENCE BORRELLY                                                                 | C3P180-2                               |
|------------------------------------------------------------------------------------|----------------------------------------|
| Outer diameter of the bearing (mm)                                                 | 180 V Borrelly Borrelly                |
| Borrelly part code                                                                 | PGP179159100XT                         |
| Material                                                                           | Carbon Steel C75S 1.1248               |
| Standard references for the bearing mounting on outer ring                         | 6317 C3                                |
| Operates in Bore $\emptyset$ min (for application other than bearing preload) (mm) | 180                                    |
| Clears Shaft Ø max (for application other than bearing preload) (mm)               | 156.0                                  |
| Material thickness ±10% (mm)                                                       | 1.00                                   |
| Number of waves                                                                    | 7                                      |
| Approximate free height H0 (mm)                                                    | w 5.4 RS SPRING WASHERS SPRING WASHERS |
| Working height H (mm)                                                              | 2.5                                    |
| Load ±15% (N)                                                                      | 1600 Borrelly Borrelly                 |