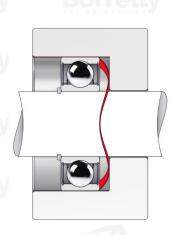

## **TECHNICAL SHEET C3 PRECISION RANGE C75S STEEL FOR BEARING**

| REFERENCE BORRELLY                                                                 | C3P180-2                               |
|------------------------------------------------------------------------------------|----------------------------------------|
| Outer diameter of the bearing (mm)                                                 | 180 V Borrelly Borrelly                |
| Borrelly part code                                                                 | PGP179159100XT                         |
| Material                                                                           | Carbon Steel C75S 1.1248               |
| Standard references for the bearing mounting on outer ring                         | 6317 C3                                |
| Operates in Bore $\emptyset$ min (for application other than bearing preload) (mm) | 180                                    |
| Clears Shaft Ø max (for application other than bearing preload) (mm)               | 156.0                                  |
| Material thickness ±10% (mm)                                                       | 1.00                                   |
| Number of waves                                                                    | 7                                      |
| Approximate free height H0 (mm)                                                    | w 5.4 RS SPRING WASHERS SPRING WASHERS |
| Working height H (mm)                                                              | 2.5                                    |
| Load ±15% (N)                                                                      | 1600 Borrelly Borrelly                 |