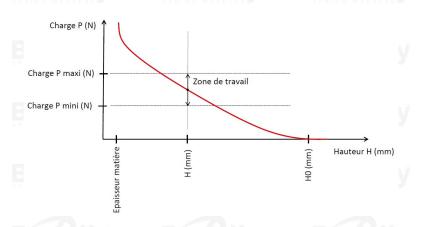

## **TECHNICAL SHEET C3 PRECISION RANGE C75S STEEL FOR BEARING**

| REFERENCE BORRELLY                                                                 | C3P180-2                               |
|------------------------------------------------------------------------------------|----------------------------------------|
| Outer diameter of the bearing (mm)                                                 | 180 V Borrelly Borrelly                |
| Borrelly part code                                                                 | PGP179159100XT                         |
| Material                                                                           | Carbon Steel C75S 1.1248               |
| Standard references for the bearing mounting on outer ring                         | 6317 C3                                |
| Operates in Bore $\emptyset$ min (for application other than bearing preload) (mm) | 180                                    |
| Clears Shaft Ø max (for application other than bearing preload) (mm)               | 156.0                                  |
| Material thickness ±10% (mm)                                                       | 1.00                                   |
| Number of waves                                                                    | 7                                      |
| Approximate free height H0 (mm)                                                    | w 5.4 RS SPRING WASHERS SPRING WASHERS |
| Working height H (mm)                                                              | 2.5                                    |
| Load ±15% (N)                                                                      | 1600 Borrelly Borrelly                 |