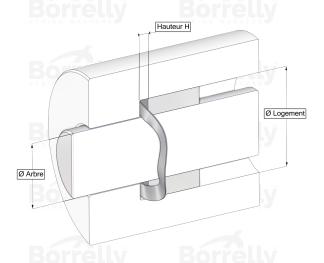

## **TECHNICAL SHEET C3 PRECISION RANGE C75S STEEL FOR BEARING**

| REFERENCE BORRELLY                                                                 | C3P180-1                             |
|------------------------------------------------------------------------------------|--------------------------------------|
| Outer diameter of the bearing (mm)                                                 | 180 V Borrelly Borrell               |
| Borrelly part code                                                                 | PFP179159100XT                       |
| Material                                                                           | Carbon Steel C75S 1.1248             |
| Standard references for the bearing mounting on outer ring                         | 6317 C3                              |
| Operates in Bore $\emptyset$ min (for application other than bearing preload) (mm) | 180                                  |
| Clears Shaft Ø max (for application other than bearing preload) (mm)               | 155.8                                |
| Material thickness ±10% (mm)                                                       | 1.00                                 |
| Number of waves                                                                    | 6                                    |
| Approximate free height H0 (mm)                                                    | 7.5 AS SPRING WASHERS SPRING WASHERS |
| Working height H (mm)                                                              | 4.0                                  |
| Load ±15% (N) Bornelly Bor                                                         | 825<br>relly Borrelly Borrell        |