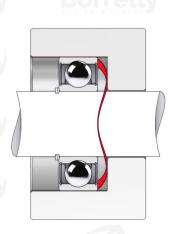

## **TECHNICAL SHEET C3 PRECISION RANGE C75S STEEL FOR BEARING**

| REFERENCE BORRELLY                                                                 | C3P180-1                             |
|------------------------------------------------------------------------------------|--------------------------------------|
| Outer diameter of the bearing (mm)                                                 | 180 V Borrelly Borrell               |
| Borrelly part code                                                                 | PFP179159100XT                       |
| Material                                                                           | Carbon Steel C75S 1.1248             |
| Standard references for the bearing mounting on outer ring                         | 6317 C3                              |
| Operates in Bore $\emptyset$ min (for application other than bearing preload) (mm) | 180                                  |
| Clears Shaft Ø max (for application other than bearing preload) (mm)               | 155.8                                |
| Material thickness ±10% (mm)                                                       | 1.00                                 |
| Number of waves                                                                    | 6                                    |
| Approximate free height H0 (mm)                                                    | 7.5 AS SPRING WASHERS SPRING WASHERS |
| Working height H (mm)                                                              | 4.0                                  |
| Load ±15% (N) Bornelly Bor                                                         | 825<br>relly Borrelly Borrell        |