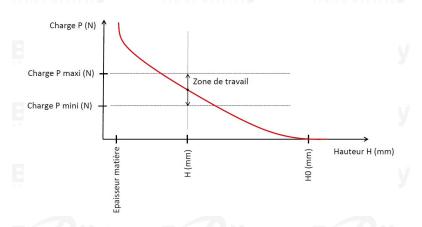

## **TECHNICAL SHEET C3 PRECISION RANGE C75S STEEL FOR BEARING**

| REFERENCE BORRELLY                                                                 | C3P180-1                             |
|------------------------------------------------------------------------------------|--------------------------------------|
| Outer diameter of the bearing (mm)                                                 | 180 V Borrelly Borrell               |
| Borrelly part code                                                                 | PFP179159100XT                       |
| Material                                                                           | Carbon Steel C75S 1.1248             |
| Standard references for the bearing mounting on outer ring                         | 6317 C3                              |
| Operates in Bore $\emptyset$ min (for application other than bearing preload) (mm) | 180                                  |
| Clears Shaft Ø max (for application other than bearing preload) (mm)               | 155.8                                |
| Material thickness ±10% (mm)                                                       | 1.00                                 |
| Number of waves                                                                    | 6                                    |
| Approximate free height H0 (mm)                                                    | 7.5 AS SPRING WASHERS SPRING WASHERS |
| Working height H (mm)                                                              | 4.0                                  |
| Load ±15% (N) Bornelly Bor                                                         | 825<br>relly Borrelly Borrell        |