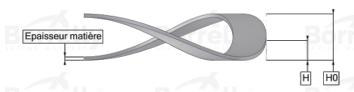

## **TECHNICAL SHEET C3 PRECISION RANGE C75S STEEL FOR BEARING**

| REFERENCE BORRELLY                                                                 | C3P180-1                             |
|------------------------------------------------------------------------------------|--------------------------------------|
| Outer diameter of the bearing (mm)                                                 | 180 V Borrelly Borrell               |
| Borrelly part code                                                                 | PFP179159100XT                       |
| Material                                                                           | Carbon Steel C75S 1.1248             |
| Standard references for the bearing mounting on outer ring                         | 6317 C3                              |
| Operates in Bore $\emptyset$ min (for application other than bearing preload) (mm) | 180                                  |
| Clears Shaft Ø max (for application other than bearing preload) (mm)               | 155.8                                |
| Material thickness ±10% (mm)                                                       | 1.00                                 |
| Number of waves                                                                    | 6                                    |
| Approximate free height H0 (mm)                                                    | 7.5 AS SPRING WASHERS SPRING WASHERS |
| Working height H (mm)                                                              | 4.0                                  |
| Load ±15% (N) Bornelly Bor                                                         | 825<br>relly Borrelly Borrell        |