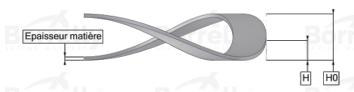

## **TECHNICAL SHEET C3 PRECISION RANGE C75S STEEL FOR BEARING**

| REFERENCE BORRELLY                                                                 | C3P170                   |          |         |
|------------------------------------------------------------------------------------|--------------------------|----------|---------|
| Outer diameter of the bearing (mm)                                                 | 170                      | Borrelly | Borrell |
| Borrelly part code                                                                 | PFP169149100XT           |          |         |
| Material                                                                           | Carbon Steel C75S 1.1248 |          |         |
| Standard references for the bearing mounting on outer ring                         | 6316 C3                  |          |         |
| Operates in Bore $\emptyset$ min (for application other than bearing preload) (mm) | <b>1</b> 70              |          |         |
| Clears Shaft Ø max (for application other than bearing preload) (mm)               | 145.8                    |          |         |
| Material thickness ±10% (mm)                                                       | 1.00                     |          |         |
| Number of waves                                                                    | 6                        |          |         |
| Approximate free height H0 (mm)                                                    | 6.5                      |          |         |
| Working height H (mm)                                                              | 2.5                      |          |         |
| Load ±15% (N)                                                                      | 1400                     |          |         |
|                                                                                    |                          |          |         |