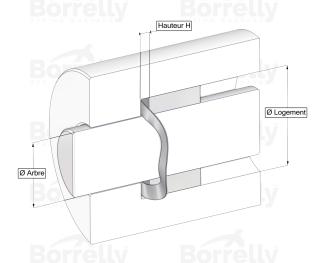

## **TECHNICAL SHEET C3 PRECISION RANGE C75S STEEL FOR BEARING**

| REFERENCE BORRELLY                                                                 | C3P170                   |          |         |
|------------------------------------------------------------------------------------|--------------------------|----------|---------|
| Outer diameter of the bearing (mm)                                                 | 170                      | Borrelly | Borrell |
| Borrelly part code                                                                 | PFP169149100XT           |          |         |
| Material                                                                           | Carbon Steel C75S 1.1248 |          |         |
| Standard references for the bearing mounting on outer ring                         | 6316 C3                  |          |         |
| Operates in Bore $\emptyset$ min (for application other than bearing preload) (mm) | <b>1</b> 70              |          |         |
| Clears Shaft Ø max (for application other than bearing preload) (mm)               | 145.8                    |          |         |
| Material thickness ±10% (mm)                                                       | 1.00                     |          |         |
| Number of waves                                                                    | 6                        |          |         |
| Approximate free height H0 (mm)                                                    | 6.5                      |          |         |
| Working height H (mm)                                                              | 2.5                      |          |         |
| Load ±15% (N)                                                                      | 1400                     |          |         |
|                                                                                    |                          |          |         |