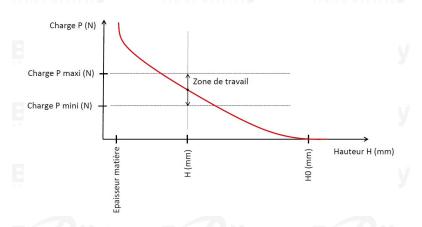

## **TECHNICAL SHEET C3 PRECISION RANGE C75S STEEL FOR BEARING**

| REFERENCE BORRELLY                                                                 | C3P170                   |          |         |
|------------------------------------------------------------------------------------|--------------------------|----------|---------|
| Outer diameter of the bearing (mm)                                                 | 170                      | Borrelly | Borrell |
| Borrelly part code                                                                 | PFP169149100XT           |          |         |
| Material                                                                           | Carbon Steel C75S 1.1248 |          |         |
| Standard references for the bearing mounting on outer ring                         | 6316 C3                  |          |         |
| Operates in Bore $\emptyset$ min (for application other than bearing preload) (mm) | <b>1</b> 70              |          |         |
| Clears Shaft Ø max (for application other than bearing preload) (mm)               | 145.8                    |          |         |
| Material thickness ±10% (mm)                                                       | 1.00                     |          |         |
| Number of waves                                                                    | 6                        |          |         |
| Approximate free height H0 (mm)                                                    | 6.5                      |          |         |
| Working height H (mm)                                                              | 2.5                      |          |         |
| Load ±15% (N)                                                                      | 1400                     |          |         |
|                                                                                    |                          |          |         |