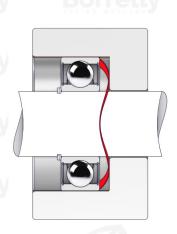

## **TECHNICAL SHEET C3 PRECISION RANGE C75S STEEL FOR BEARING**

| REFERENCE BORRELLY                                                                 | C3P170                   |          |         |
|------------------------------------------------------------------------------------|--------------------------|----------|---------|
| Outer diameter of the bearing (mm)                                                 | 170                      | Borrelly | Borrell |
| Borrelly part code                                                                 | PFP169149100XT           |          |         |
| Material                                                                           | Carbon Steel C75S 1.1248 |          |         |
| Standard references for the bearing mounting on outer ring                         | 6316 C3                  |          |         |
| Operates in Bore $\emptyset$ min (for application other than bearing preload) (mm) | <b>1</b> 70              |          |         |
| Clears Shaft Ø max (for application other than bearing preload) (mm)               | 145.8                    |          |         |
| Material thickness ±10% (mm)                                                       | 1.00                     |          |         |
| Number of waves                                                                    | 6                        |          |         |
| Approximate free height H0 (mm)                                                    | 6.5                      |          |         |
| Working height H (mm)                                                              | 2.5                      |          |         |
| Load ±15% (N)                                                                      | 1400                     |          |         |
|                                                                                    |                          |          |         |