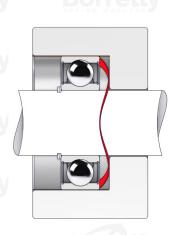

## **TECHNICAL SHEET C3 PRECISION RANGE C75S STEEL FOR BEARING**

| REFERENCE BORRELLY                                 | C3P160                               |
|----------------------------------------------------|--------------------------------------|
| Outer diameter of the bearing (mm)                 | 160 V Borrelly Borrelly              |
| Borrelly part code                                 | PFP159139100XT                       |
| Material                                           | Carbon Steel C75S 1.1248             |
| Standard references for the bearing mounting on    | 6315 C3                              |
| outer ring                                         |                                      |
| Operates in Bore Ø min (for application other than | 160                                  |
| bearing preload) (mm)                              |                                      |
| Clears Shaft Ø max (for application other than     | 136.2                                |
| bearing preload) (mm)                              |                                      |
| Material thickness ±10% (mm)                       | 1.00                                 |
| Number of waves                                    | 6                                    |
| Approximate free height H0 (mm)                    | 5.3 RS SPRING WASHERS SPRING WASHERS |
| Working height H (mm)                              | 2.5                                  |
| Load ±15% (N)                                      | 1150                                 |