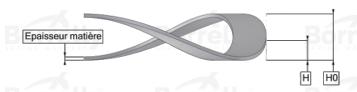

## **TECHNICAL SHEET C3 PRECISION RANGE C75S STEEL FOR BEARING**

| REFERENCE BORRELLY                                 | C3P160                               |
|----------------------------------------------------|--------------------------------------|
| Outer diameter of the bearing (mm)                 | 160 V Borrelly Borrelly              |
| Borrelly part code                                 | PFP159139100XT                       |
| Material                                           | Carbon Steel C75S 1.1248             |
| Standard references for the bearing mounting on    | 6315 C3                              |
| outer ring                                         |                                      |
| Operates in Bore Ø min (for application other than | 160                                  |
| bearing preload) (mm)                              |                                      |
| Clears Shaft Ø max (for application other than     | 136.2                                |
| bearing preload) (mm)                              |                                      |
| Material thickness ±10% (mm)                       | 1.00                                 |
| Number of waves                                    | 6                                    |
| Approximate free height H0 (mm)                    | 5.3 RS SPRING WASHERS SPRING WASHERS |
| Working height H (mm)                              | 2.5                                  |
| Load ±15% (N)                                      | 1150                                 |