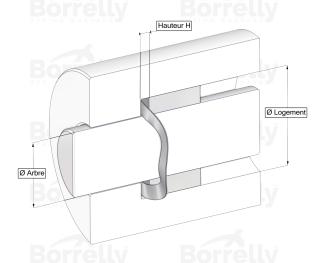

## **TECHNICAL SHEET C3 PRECISION RANGE C75S STEEL FOR BEARING**

| REFERENCE BORRELLY                                 | C3P160                               |
|----------------------------------------------------|--------------------------------------|
| Outer diameter of the bearing (mm)                 | 160 V Borrelly Borrelly              |
| Borrelly part code                                 | PFP159139100XT                       |
| Material                                           | Carbon Steel C75S 1.1248             |
| Standard references for the bearing mounting on    | 6315 C3                              |
| outer ring                                         |                                      |
| Operates in Bore Ø min (for application other than | 160                                  |
| bearing preload) (mm)                              |                                      |
| Clears Shaft Ø max (for application other than     | 136.2                                |
| bearing preload) (mm)                              |                                      |
| Material thickness ±10% (mm)                       | 1.00                                 |
| Number of waves                                    | 6                                    |
| Approximate free height H0 (mm)                    | 5.3 RS SPRING WASHERS SPRING WASHERS |
| Working height H (mm)                              | 2.5                                  |
| Load ±15% (N)                                      | 1150                                 |