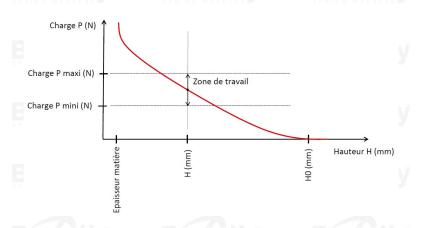

## **TECHNICAL SHEET C3 PRECISION RANGE C75S STEEL FOR BEARING**

| REFERENCE BORRELLY                                 | C3P160                               |
|----------------------------------------------------|--------------------------------------|
| Outer diameter of the bearing (mm)                 | 160 V Borrelly Borrelly              |
| Borrelly part code                                 | PFP159139100XT                       |
| Material                                           | Carbon Steel C75S 1.1248             |
| Standard references for the bearing mounting on    | 6315 C3                              |
| outer ring                                         |                                      |
| Operates in Bore Ø min (for application other than | 160                                  |
| bearing preload) (mm)                              |                                      |
| Clears Shaft Ø max (for application other than     | 136.2                                |
| bearing preload) (mm)                              |                                      |
| Material thickness ±10% (mm)                       | 1.00                                 |
| Number of waves                                    | 6                                    |
| Approximate free height H0 (mm)                    | 5.3 RS SPRING WASHERS SPRING WASHERS |
| Working height H (mm)                              | 2.5                                  |
| Load ±15% (N)                                      | 1150                                 |