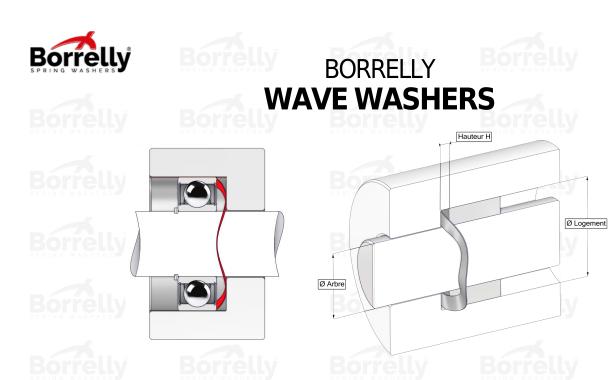

## **TECHNICAL SHEET C3 PRECISION RANGE C75S STEEL FOR BEARING**

н но

Epaisseur matière

| REFERENCE BORRELLY                                                       | C3P150                                      |
|--------------------------------------------------------------------------|---------------------------------------------|
| Outer diameter of the bearing (mm)                                       | 150 Borrelly Borrelly                       |
| Borrelly part code                                                       | PFP149129100XT                              |
| Material                                                                 | Carbon Steel C75S 1.1248                    |
| Standard references for the bearing mounting on outer ring               | 6314 C3                                     |
| Operates in Bore Ø min (for application other than bearing preload) (mm) | 150                                         |
| Clears Shaft Ø max (for application other than bearing preload) (mm)     | 126.9                                       |
| Material thickness ±10% (mm)                                             | 1.00                                        |
| Number of waves                                                          | 6                                           |
| Approximate free height H0 (mm)                                          | 4.2 сели сели сели сели сели сели сели сели |
| Working height H (mm)                                                    | 2.5                                         |
| Load ±15% (N)                                                            | 1060                                        |