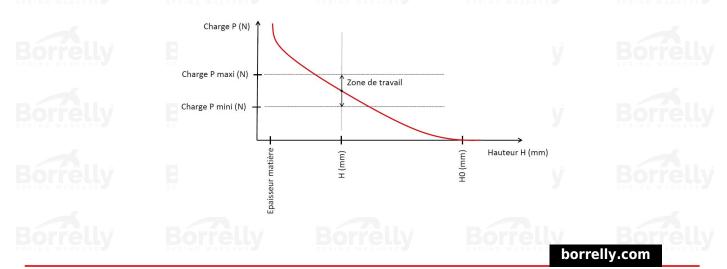

## **TECHNICAL SHEET C3 PRECISION RANGE C75S STEEL FOR BEARING**

н но

Epaisseur matière

| REFERENCE BORRELLY                                                       | C3P150                                      |
|--------------------------------------------------------------------------|---------------------------------------------|
| Outer diameter of the bearing (mm)                                       | 150 Borrelly Borrelly                       |
| Borrelly part code                                                       | PFP149129100XT                              |
| Material                                                                 | Carbon Steel C75S 1.1248                    |
| Standard references for the bearing mounting on outer ring               | 6314 C3                                     |
| Operates in Bore Ø min (for application other than bearing preload) (mm) | 150                                         |
| Clears Shaft Ø max (for application other than bearing preload) (mm)     | 126.9                                       |
| Material thickness ±10% (mm)                                             | 1.00                                        |
| Number of waves                                                          | 6                                           |
| Approximate free height H0 (mm)                                          | 4.2 сели сели сели сели сели сели сели сели |
| Working height H (mm)                                                    | 2.5                                         |
| Load ±15% (N)                                                            | 1060                                        |