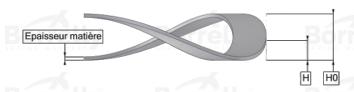

## **TECHNICAL SHEET C3 PRECISION RANGE C75S STEEL FOR BEARING**

| REFERENCE BORRELLY                                                                 | C3P145                    |  |
|------------------------------------------------------------------------------------|---------------------------|--|
| Outer diameter of the bearing (mm)                                                 | r 145 ly Borrelly Borre   |  |
| Borrelly part code                                                                 | PFP144124100XT            |  |
| Material                                                                           | Carbon Steel C75S 1.1248  |  |
| Standard references for the bearing mounting on outer ring                         | 6019 C3                   |  |
| Operates in Bore $\emptyset$ min (for application other than bearing preload) (mm) | in 145                    |  |
| Clears Shaft Ø max (for application other than bearing preload) (mm)               | 122.1                     |  |
| Material thickness ±10% (mm)                                                       | 1.00                      |  |
| Number of waves                                                                    | 6                         |  |
| Approximate free height H0 (mm)                                                    | spring washers spring was |  |
| Working height H (mm)                                                              | 2.5                       |  |
| Load ±15% (N)                                                                      | 1020 Borrelly Borre       |  |
|                                                                                    |                           |  |