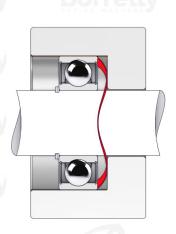

## **TECHNICAL SHEET C3 PRECISION RANGE C75S STEEL FOR BEARING**

| REFERENCE BORRELLY                                                                 | C3P145                    |  |
|------------------------------------------------------------------------------------|---------------------------|--|
| Outer diameter of the bearing (mm)                                                 | r 145 ly Borrelly Borre   |  |
| Borrelly part code                                                                 | PFP144124100XT            |  |
| Material                                                                           | Carbon Steel C75S 1.1248  |  |
| Standard references for the bearing mounting on outer ring                         | 6019 C3                   |  |
| Operates in Bore $\emptyset$ min (for application other than bearing preload) (mm) | in 145                    |  |
| Clears Shaft Ø max (for application other than bearing preload) (mm)               | 122.1                     |  |
| Material thickness ±10% (mm)                                                       | 1.00                      |  |
| Number of waves                                                                    | 6                         |  |
| Approximate free height H0 (mm)                                                    | spring washers spring was |  |
| Working height H (mm)                                                              | 2.5                       |  |
| Load ±15% (N)                                                                      | 1020 Borrelly Borre       |  |
|                                                                                    |                           |  |