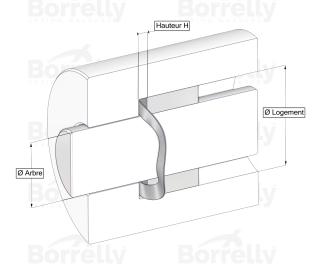

## **TECHNICAL SHEET C3 PRECISION RANGE C75S STEEL FOR BEARING**

| REFERENCE BORRELLY                                                                 | C3P145                    |  |
|------------------------------------------------------------------------------------|---------------------------|--|
| Outer diameter of the bearing (mm)                                                 | r 145 ly Borrelly Borre   |  |
| Borrelly part code                                                                 | PFP144124100XT            |  |
| Material                                                                           | Carbon Steel C75S 1.1248  |  |
| Standard references for the bearing mounting on outer ring                         | 6019 C3                   |  |
| Operates in Bore $\emptyset$ min (for application other than bearing preload) (mm) | in 145                    |  |
| Clears Shaft Ø max (for application other than bearing preload) (mm)               | 122.1                     |  |
| Material thickness ±10% (mm)                                                       | 1.00                      |  |
| Number of waves                                                                    | 6                         |  |
| Approximate free height H0 (mm)                                                    | spring washers spring was |  |
| Working height H (mm)                                                              | 2.5                       |  |
| Load ±15% (N)                                                                      | 1020 Borrelly Borre       |  |
|                                                                                    |                           |  |