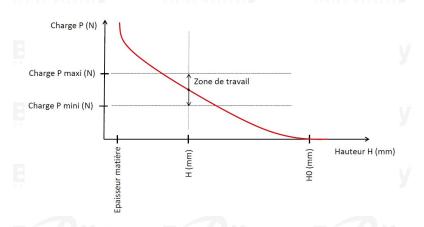

## **TECHNICAL SHEET C3 PRECISION RANGE C75S STEEL FOR BEARING**

| REFERENCE BORRELLY                                                                 | C3P145                    |  |
|------------------------------------------------------------------------------------|---------------------------|--|
| Outer diameter of the bearing (mm)                                                 | r 145 ly Borrelly Borre   |  |
| Borrelly part code                                                                 | PFP144124100XT            |  |
| Material                                                                           | Carbon Steel C75S 1.1248  |  |
| Standard references for the bearing mounting on outer ring                         | 6019 C3                   |  |
| Operates in Bore $\emptyset$ min (for application other than bearing preload) (mm) | in 145                    |  |
| Clears Shaft Ø max (for application other than bearing preload) (mm)               | 122.1                     |  |
| Material thickness ±10% (mm)                                                       | 1.00                      |  |
| Number of waves                                                                    | 6                         |  |
| Approximate free height H0 (mm)                                                    | spring washers spring was |  |
| Working height H (mm)                                                              | 2.5                       |  |
| Load ±15% (N)                                                                      | 1020 Borrelly Borre       |  |
|                                                                                    |                           |  |