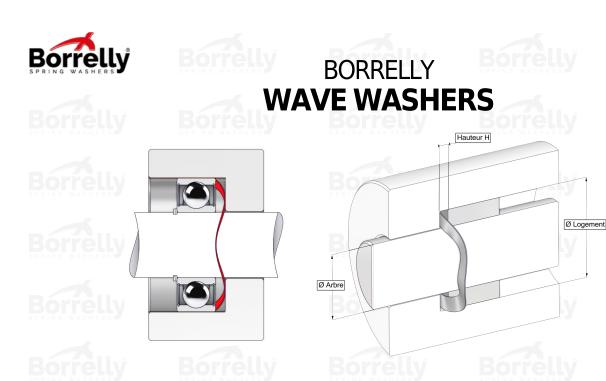

## **TECHNICAL SHEET C3 PRECISION RANGE C75S STEEL FOR BEARING**

H HO

Epaisseur matière

| REFERENCE BORRELLY                                                         | C3P140-2                 |
|----------------------------------------------------------------------------|--------------------------|
| Outer diameter of the bearing (mm)                                         | 140 Borrelly Borrelly    |
| Borrelly part code                                                         | PFP139119100XT           |
| Material                                                                   | Carbon Steel C75S 1.1248 |
| Standard references for the bearing mounting on<br>outer ring              | 6313 C3                  |
| Operates in Bore Ø min (for application other tha<br>bearing preload) (mm) | <b>n</b> 140             |
| Clears Shaft Ø max (for application other than bearing preload) (mm)       | 117.1                    |
| Material thickness ±10% (mm)                                               | 1.00                     |
| Number of waves                                                            | 6                        |
| Approximate free height H0 (mm)                                            | 4.2 HS SPRING WASHERS    |
| Working height H (mm)                                                      | 2.5                      |
| Load ±15% (N)                                                              | 980 Borrelly Borrelly    |