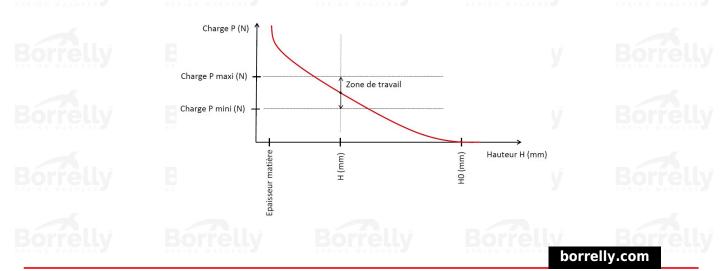

## **TECHNICAL SHEET C3 PRECISION RANGE C75S STEEL FOR BEARING**

H HO

Epaisseur matière

| REFERENCE BORRELLY                                                         | C3P140-2                 |
|----------------------------------------------------------------------------|--------------------------|
| Outer diameter of the bearing (mm)                                         | 140 Borrelly Borrelly    |
| Borrelly part code                                                         | PFP139119100XT           |
| Material                                                                   | Carbon Steel C75S 1.1248 |
| Standard references for the bearing mounting on<br>outer ring              | 6313 C3                  |
| Operates in Bore Ø min (for application other tha<br>bearing preload) (mm) | <b>n</b> 140             |
| Clears Shaft Ø max (for application other than bearing preload) (mm)       | 117.1                    |
| Material thickness ±10% (mm)                                               | 1.00                     |
| Number of waves                                                            | 6                        |
| Approximate free height H0 (mm)                                            | 4.2 HS SPRING WASHERS    |
| Working height H (mm)                                                      | 2.5                      |
| Load ±15% (N)                                                              | 980 Borrelly Borrelly    |