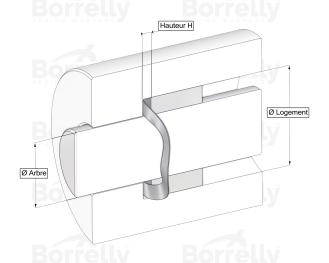

## **TECHNICAL SHEET C3 PRECISION RANGE C75S STEEL FOR BEARING**

| REFERENCE BORRELLY                                                                | C3P130                   |          |         |
|-----------------------------------------------------------------------------------|--------------------------|----------|---------|
| Outer diameter of the bearing (mm)                                                | 130                      | Bórrelly | Borrell |
| Borrelly part code                                                                | PFP129109080XT           |          |         |
| Material                                                                          | Carbon Steel C75S 1.1248 |          |         |
| Standard references for the bearing mounting on outer ring                        | 6312 C3                  |          |         |
| Operates in Bore $\emptyset$ min (for application other tha bearing preload) (mm) | <b>n</b> 130             |          |         |
| Clears Shaft Ø max (for application other than bearing preload) (mm)              | 107.0                    |          |         |
| Material thickness ±10% (mm)                                                      | 0.80                     |          |         |
| Number of waves                                                                   | 6                        |          |         |
| Approximate free height H0 (mm)                                                   | 4.1                      |          |         |
| Working height H (mm)                                                             | 2.0                      |          |         |
| Load ±15% (N)                                                                     | 850                      |          |         |
|                                                                                   |                          |          |         |