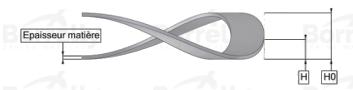

## **TECHNICAL SHEET C3 PRECISION RANGE C75S STEEL FOR BEARING**

| REFERENCE BORRELLY                                                                | C3P130                   |          |         |
|-----------------------------------------------------------------------------------|--------------------------|----------|---------|
| Outer diameter of the bearing (mm)                                                | 130                      | Bórrelly | Borrell |
| Borrelly part code                                                                | PFP129109080XT           |          |         |
| Material                                                                          | Carbon Steel C75S 1.1248 |          |         |
| Standard references for the bearing mounting on outer ring                        | 6312 C3                  |          |         |
| Operates in Bore $\emptyset$ min (for application other tha bearing preload) (mm) | <b>n</b> 130             |          |         |
| Clears Shaft Ø max (for application other than bearing preload) (mm)              | 107.0                    |          |         |
| Material thickness ±10% (mm)                                                      | 0.80                     |          |         |
| Number of waves                                                                   | 6                        |          |         |
| Approximate free height H0 (mm)                                                   | 4.1                      |          |         |
| Working height H (mm)                                                             | 2.0                      |          |         |
| Load ±15% (N)                                                                     | 850                      |          |         |
|                                                                                   |                          |          |         |