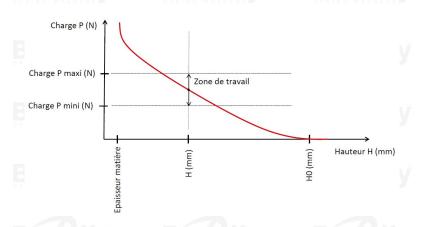

## **TECHNICAL SHEET C3 PRECISION RANGE C75S STEEL FOR BEARING**

| REFERENCE BORRELLY                                                                | C3P130                   |          |         |
|-----------------------------------------------------------------------------------|--------------------------|----------|---------|
| Outer diameter of the bearing (mm)                                                | 130                      | Bórrelly | Borrell |
| Borrelly part code                                                                | PFP129109080XT           |          |         |
| Material                                                                          | Carbon Steel C75S 1.1248 |          |         |
| Standard references for the bearing mounting on outer ring                        | 6312 C3                  |          |         |
| Operates in Bore $\emptyset$ min (for application other tha bearing preload) (mm) | <b>n</b> 130             |          |         |
| Clears Shaft Ø max (for application other than bearing preload) (mm)              | 107.0                    |          |         |
| Material thickness ±10% (mm)                                                      | 0.80                     |          |         |
| Number of waves                                                                   | 6                        |          |         |
| Approximate free height H0 (mm)                                                   | 4.1                      |          |         |
| Working height H (mm)                                                             | 2.0                      |          |         |
| Load ±15% (N)                                                                     | 850                      |          |         |
|                                                                                   |                          |          |         |