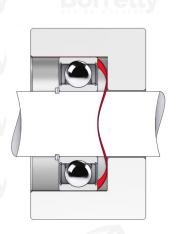

## **TECHNICAL SHEET C3 PRECISION RANGE C75S STEEL FOR BEARING**

| REFERENCE BORRELLY                                                                | C3P130                   |          |         |
|-----------------------------------------------------------------------------------|--------------------------|----------|---------|
| Outer diameter of the bearing (mm)                                                | 130                      | Bórrelly | Borrell |
| Borrelly part code                                                                | PFP129109080XT           |          |         |
| Material                                                                          | Carbon Steel C75S 1.1248 |          |         |
| Standard references for the bearing mounting on outer ring                        | 6312 C3                  |          |         |
| Operates in Bore $\emptyset$ min (for application other tha bearing preload) (mm) | <b>n</b> 130             |          |         |
| Clears Shaft Ø max (for application other than bearing preload) (mm)              | 107.0                    |          |         |
| Material thickness ±10% (mm)                                                      | 0.80                     |          |         |
| Number of waves                                                                   | 6                        |          |         |
| Approximate free height H0 (mm)                                                   | 4.1                      |          |         |
| Working height H (mm)                                                             | 2.0                      |          |         |
| Load ±15% (N)                                                                     | 850                      |          |         |
|                                                                                   |                          |          |         |