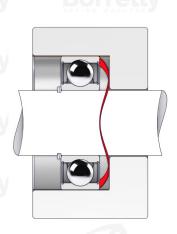

## **TECHNICAL SHEET C3 PRECISION RANGE C75S STEEL FOR BEARING**

| REFERENCE BORRELLY                                                       | C3P125                            |
|--------------------------------------------------------------------------|-----------------------------------|
| Outer diameter of the bearing (mm)                                       | 125 Y BORRELLY BORRELL            |
| Borrelly part code                                                       | PFP124109080XT                    |
| Material                                                                 | Carbon Steel C75S 1.1248          |
| Standard references for the bearing mounting on outer ring               | 6214 C3                           |
| Operates in Bore Ø min (for application other than bearing preload) (mm) | 125                               |
| Clears Shaft Ø max (for application other than bearing preload) (mm)     | 106.9                             |
| Material thickness ±10% (mm)                                             | 0.80                              |
| Number of waves                                                          | 6                                 |
| Approximate free height H0 (mm)                                          | 4.4 spring washers spring washers |
| Working height H (mm)                                                    | 2.0                               |
| Load ±15% (N)                                                            | 830 Borrelly Borrelly             |