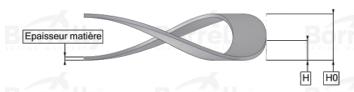

## **TECHNICAL SHEET C3 PRECISION RANGE C75S STEEL FOR BEARING**

| REFERENCE BORRELLY                                                       | C3P125                            |
|--------------------------------------------------------------------------|-----------------------------------|
| Outer diameter of the bearing (mm)                                       | 125 Y BORRELLY BORRELL            |
| Borrelly part code                                                       | PFP124109080XT                    |
| Material                                                                 | Carbon Steel C75S 1.1248          |
| Standard references for the bearing mounting on outer ring               | 6214 C3                           |
| Operates in Bore Ø min (for application other than bearing preload) (mm) | 125                               |
| Clears Shaft Ø max (for application other than bearing preload) (mm)     | 106.9                             |
| Material thickness ±10% (mm)                                             | 0.80                              |
| Number of waves                                                          | 6                                 |
| Approximate free height H0 (mm)                                          | 4.4 spring washers spring washers |
| Working height H (mm)                                                    | 2.0                               |
| Load ±15% (N)                                                            | 830 Borrelly Borrelly             |