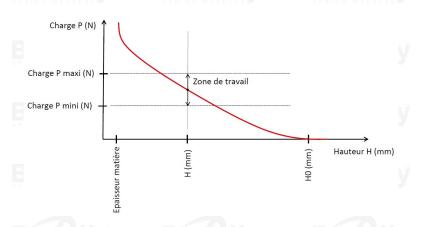

## **TECHNICAL SHEET C3 PRECISION RANGE C75S STEEL FOR BEARING**

| REFERENCE BORRELLY                                                       | C3P125                            |
|--------------------------------------------------------------------------|-----------------------------------|
| Outer diameter of the bearing (mm)                                       | 125 Y BORRELLY BORRELL            |
| Borrelly part code                                                       | PFP124109080XT                    |
| Material                                                                 | Carbon Steel C75S 1.1248          |
| Standard references for the bearing mounting on outer ring               | 6214 C3                           |
| Operates in Bore Ø min (for application other than bearing preload) (mm) | 125                               |
| Clears Shaft Ø max (for application other than bearing preload) (mm)     | 106.9                             |
| Material thickness ±10% (mm)                                             | 0.80                              |
| Number of waves                                                          | 6                                 |
| Approximate free height H0 (mm)                                          | 4.4 spring washers spring washers |
| Working height H (mm)                                                    | 2.0                               |
| Load ±15% (N)                                                            | 830 Borrelly Borrelly             |