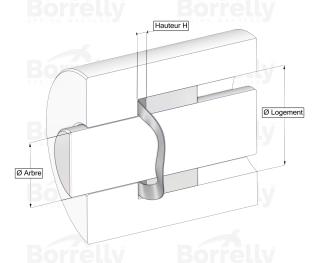

## **TECHNICAL SHEET C3 PRECISION RANGE C75S STEEL FOR BEARING**

| REFERENCE BORRELLY                                                       | C3P125                            |
|--------------------------------------------------------------------------|-----------------------------------|
| Outer diameter of the bearing (mm)                                       | 125 Y BORRELLY BORRELL            |
| Borrelly part code                                                       | PFP124109080XT                    |
| Material                                                                 | Carbon Steel C75S 1.1248          |
| Standard references for the bearing mounting on outer ring               | 6214 C3                           |
| Operates in Bore Ø min (for application other than bearing preload) (mm) | 125                               |
| Clears Shaft Ø max (for application other than bearing preload) (mm)     | 106.9                             |
| Material thickness ±10% (mm)                                             | 0.80                              |
| Number of waves                                                          | 6                                 |
| Approximate free height H0 (mm)                                          | 4.4 spring washers spring washers |
| Working height H (mm)                                                    | 2.0                               |
| Load ±15% (N)                                                            | 830 Borrelly Borrelly             |