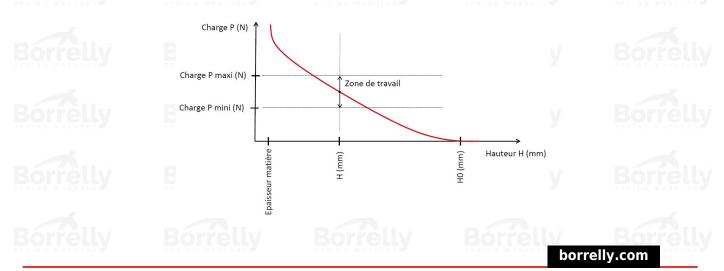

## **TECHNICAL SHEET C3 PRECISION RANGE C75S STEEL FOR BEARING**

н но

Epaisseur matière

| REFERENCE BORRELLY                                                          | C3P120                   |
|-----------------------------------------------------------------------------|--------------------------|
| Outer diameter of the bearing (mm)                                          | 120                      |
| Borrelly part code                                                          | PFP119103080XT           |
| Material                                                                    | Carbon Steel C75S 1.1248 |
| Standard references for the bearing mounting on outer ring                  | 6213 C3                  |
| Operates in Bore Ø min (for application other than<br>bearing preload) (mm) | 120                      |
| Clears Shaft Ø max (for application other than bearing preload) (mm)        | 101.1                    |
| Material thickness ±10% (mm)                                                | 0.80                     |
| Number of waves                                                             | 6                        |
| Approximate free height H0 (mm)                                             | 3.9 mm                   |
| Working height H (mm)                                                       | 2.0                      |
| Load ±15% (N)                                                               | 800 Borrelly Borrelly    |