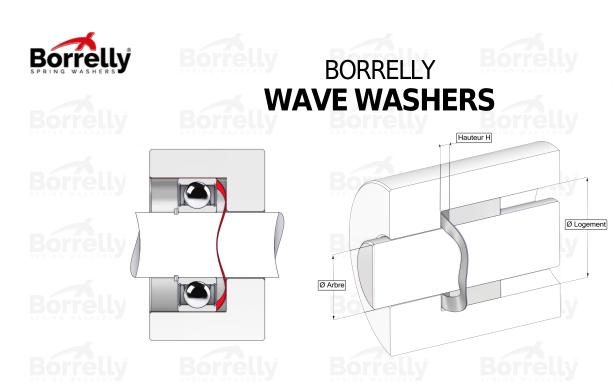

## **TECHNICAL SHEET C3 PRECISION RANGE C75S STEEL FOR BEARING**

н но

Epaisseur matière

| REFERENCE BORRELLY                                                          | C3P120                   |
|-----------------------------------------------------------------------------|--------------------------|
| Outer diameter of the bearing (mm)                                          | 120                      |
| Borrelly part code                                                          | PFP119103080XT           |
| Material                                                                    | Carbon Steel C75S 1.1248 |
| Standard references for the bearing mounting on outer ring                  | 6213 C3                  |
| Operates in Bore Ø min (for application other than<br>bearing preload) (mm) | 120                      |
| Clears Shaft Ø max (for application other than bearing preload) (mm)        | 101.1                    |
| Material thickness ±10% (mm)                                                | 0.80                     |
| Number of waves                                                             | 6                        |
| Approximate free height H0 (mm)                                             | 3.9 mm                   |
| Working height H (mm)                                                       | 2.0                      |
| Load ±15% (N)                                                               | 800 Borrelly Borrelly    |