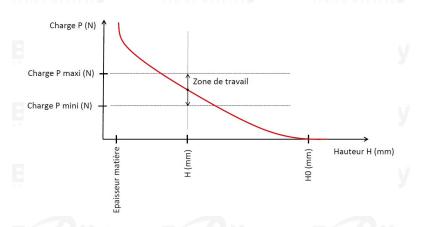

## TECHNICAL SHEET C3 PRECISION RANGE C75S STEEL FOR BEARING

| REFERENCE BORRELLY                                                   | C3P115                                 |
|----------------------------------------------------------------------|----------------------------------------|
| Outer diameter of the bearing (mm)                                   | 115 ly Borrelly Borrelly               |
| Borrelly part code                                                   | PFP114098080XT                         |
| Material                                                             | Carbon Steel C75S 1.1248               |
| Standard references for the bearing mounting on .                    | 6015 C3                                |
| outer ring Operates in Bore Ø min (for application other than        | 1 115                                  |
| bearing preload) (mm)                                                | <b>X X X</b>                           |
| Clears Shaft Ø max (for application other than bearing preload) (mm) | 96.1                                   |
| Material thickness ±10% (mm)                                         | 0.80                                   |
| Number of waves                                                      | 6                                      |
| Approximate free height H0 (mm)                                      | w 3.6 HS SPRING WASHERS SPRING WASHERS |
| Working height H (mm)                                                | 2.0                                    |
| Load ±15% (N)                                                        | relly Borrelly Borrell                 |