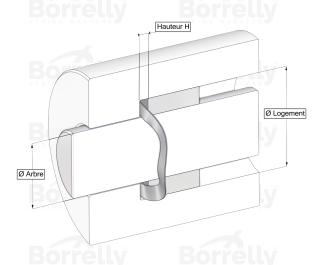

## TECHNICAL SHEET C3 PRECISION RANGE C75S STEEL FOR BEARING

| REFERENCE BORRELLY                                                   | C3P115                                 |
|----------------------------------------------------------------------|----------------------------------------|
| Outer diameter of the bearing (mm)                                   | 115 ly Borrelly Borrelly               |
| Borrelly part code                                                   | PFP114098080XT                         |
| Material                                                             | Carbon Steel C75S 1.1248               |
| Standard references for the bearing mounting on .                    | 6015 C3                                |
| outer ring Operates in Bore Ø min (for application other than        | 1 115                                  |
| bearing preload) (mm)                                                | <b>X X X</b>                           |
| Clears Shaft Ø max (for application other than bearing preload) (mm) | 96.1                                   |
| Material thickness ±10% (mm)                                         | 0.80                                   |
| Number of waves                                                      | 6                                      |
| Approximate free height H0 (mm)                                      | w 3.6 HS SPRING WASHERS SPRING WASHERS |
| Working height H (mm)                                                | 2.0                                    |
| Load ±15% (N)                                                        | relly Borrelly Borrell                 |