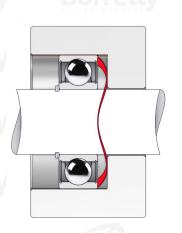

## TECHNICAL SHEET C3 PRECISION RANGE C75S STEEL FOR BEARING

| REFERENCE BORRELLY                                                   | C3P115                                 |
|----------------------------------------------------------------------|----------------------------------------|
| Outer diameter of the bearing (mm)                                   | 115 ly Borrelly Borrelly               |
| Borrelly part code                                                   | PFP114098080XT                         |
| Material                                                             | Carbon Steel C75S 1.1248               |
| Standard references for the bearing mounting on .                    | 6015 C3                                |
| outer ring Operates in Bore Ø min (for application other than        | 1 115                                  |
| bearing preload) (mm)                                                | <b>X X X</b>                           |
| Clears Shaft Ø max (for application other than bearing preload) (mm) | 96.1                                   |
| Material thickness ±10% (mm)                                         | 0.80                                   |
| Number of waves                                                      | 6                                      |
| Approximate free height H0 (mm)                                      | w 3.6 HS SPRING WASHERS SPRING WASHERS |
| Working height H (mm)                                                | 2.0                                    |
| Load ±15% (N)                                                        | relly Borrelly Borrell                 |