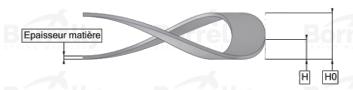

## TECHNICAL SHEET C3 PRECISION RANGE C75S STEEL FOR BEARING

| REFERENCE BORRELLY                                                   | C3P115                                 |
|----------------------------------------------------------------------|----------------------------------------|
| Outer diameter of the bearing (mm)                                   | 115 ly Borrelly Borrelly               |
| Borrelly part code                                                   | PFP114098080XT                         |
| Material                                                             | Carbon Steel C75S 1.1248               |
| Standard references for the bearing mounting on .                    | 6015 C3                                |
| outer ring Operates in Bore Ø min (for application other than        | 1 115                                  |
| bearing preload) (mm)                                                | <b>X X X</b>                           |
| Clears Shaft Ø max (for application other than bearing preload) (mm) | 96.1                                   |
| Material thickness ±10% (mm)                                         | 0.80                                   |
| Number of waves                                                      | 6                                      |
| Approximate free height H0 (mm)                                      | w 3.6 HS SPRING WASHERS SPRING WASHERS |
| Working height H (mm)                                                | 2.0                                    |
| Load ±15% (N)                                                        | relly Borrelly Borrell                 |